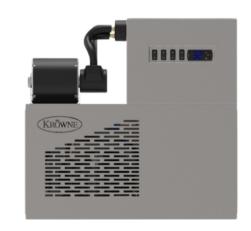

## **POWER PACK K403-T SPEC SHEET**

## **CONSTANT COLD & LONGEVITY**

- Stainless steel cabinet material for durability and clean appearance.
- Built-in air grills ensure that the unit operates at optimum temperature for longer life.
- Pump and motor are mounted on the exterior for easy access and repair.
- Simple adjustable thermostat control.
- Requires ambient temperature less than 90°

## **MODEL K403-T SPECS**

- 3/4 HP. triple pump with R134A, 20 oz.
- 6950 BTU's at 15 degrees F
- 26" H X 20" W X 27" D
- Weight of unit (dry) 187 lbs
- 1.8 gallon glycol bath (33% Glycol Mixture)
- 230V Ph.1 60 Hz., 17 amps, 25A circuit, neutral wire
- 1/3 HP Marathon carbonator pump motor
- 80 GPH Procon pump
- Max line run up to 600 feet for 4 products
  - 8 products only run up to 500 ft
  - o 10 products only run up to 400 feet