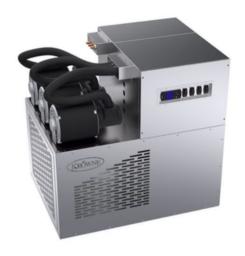

## **POWER PACK K403-T SPEC SHEET**

## **CONSTANT COLD & LONGEVITY**

- Stainless steel cabinet material for durability and clean appearance.
- Built-in air grills ensure that the unit operates at optimum temperature for longer life.
- Pump and motor are mounted on the exterior for easy access and repair.
- Simple adjustable thermostat control.
- Requires ambient temperature less than 90°

## **MODEL K403-T SPECS**

- 3/4 HP. triple pump with R134A, 20 oz.
- 6950 BTU's at 15 degrees F
- 26" H X 20" W X 27" D
- Weight of unit (dry) 187 lbs
- 1.8 gallon glycol bath (33% Glycol Mixture)
- 230V Ph.1 60 Hz., 17 amps, 25A circuit, neutral wire
- 1/3 HP Marathon carbonator pump motor
- 80 GPH Procon pump
- Max line run up to 600 feet for 4 products
  - 8 products only run up to 500 ft
  - o 10 products only run up to 400 feet