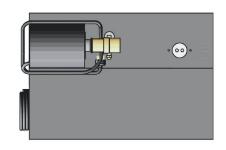

## **CONSTANT COLD & LONGEVITY**

- The heart of the long draw beer system.
- Stainless steel cabinet for durability and clean appearance.
- Built-in air grills ensure that the unit operates at optimum temperature for longer life.
- Pump and motor are mounted on the exterior for easy access and repair.
- Simple adjustable thermostat control.

## MODEL 403-S SPECS

- 3/4 HP single pump with R-404A Freon, 32 oz.
- 6,950 BTU's at 27 degrees
- 40" H X 27" W X 19-3/4" D
- Weight of unit (dry) 195 lbs
- 13 gallon glycol bath
- 230/208V Ph.1 60 Hz., 12.3 amps, (2) 30 amp fuses
- 1/4 HP carbonator pump motor
- 75 GPH Fluid O Tech pump
- Max line run up to 280 feet (rated for 6-8 products)