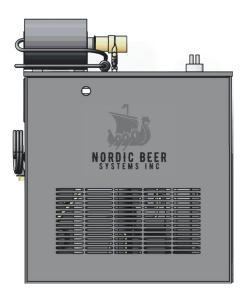

## **CONSTANT COLD & LONGEVITY**

- The heart of the long draw beer system.
- Stainless steel cabinet for durability and clean appearance.
- Built-in air grills ensure that the unit operates at optimum temperature for longer life.
- Pump and motor are mounted on the exterior for easy access and repair.
- Simple adjustable thermostat control.

## MODEL 403-S SPECS

- 3/4 HP single pump with R-404A Freon, 32 oz.
- 6,950 BTU's at 27 degrees
- 40" H X 27" W X 19-3/4" D
- Weight of unit (dry) 195 lbs
- 13 gallon glycol bath
- 230/208V Ph.1 60 Hz., 12.3 amps, (2) 30 amp fuses
- 1/4 HP carbonator pump motor
- 75 GPH Fluid O Tech pump
- Max line run up to 280 feet (rated for 6-8 products)