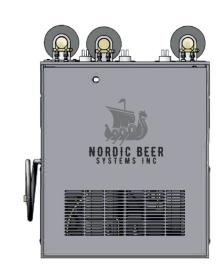

## NORDIC POWER PACK 403-T SPEC SHEET

## **CONSTANT COLD & LONGEVITY**

- The heart of the long draw beer system.
- Stainless steel cabinet for durability and clean appearance.
- Built-in air grills ensure that the unit operates at optimum temperature for longer life.
- Pump and motor are mounted on the exterior for easy access and repair.
- Simple adjustable thermostat control.

## **MODEL 403-T SPECS**

- 3/4 HP triple pump with R-404A Freon, 32 oz.
- 6,950 BTU's at 27 degrees
- 40" H X 27" W X 19-3/4" D
- Weight of unit (dry) 231 lbs
- 12 gallon glycol bath
- 230/208V Ph.1 60 Hz., 18.9 amps, (2) 30 amp fuses
- (3) 1/4 HP carbonator pump motors
- (3) 75 GPH Fluid O Tech pump
- Max line run up to 280 feet (rated for 6-8 products)