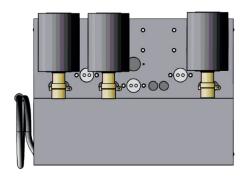

## NORDIC POWER PACK 403-T SPEC SHEET

## **CONSTANT COLD & LONGEVITY**

- The heart of the long draw beer system.
- Stainless steel cabinet for durability and clean appearance.
- Built-in air grills ensure that the unit operates at optimum temperature for longer life.
- Pump and motor are mounted on the exterior for easy access and repair.
- Simple adjustable thermostat control.

## **MODEL 403-T SPECS**

- 3/4 HP triple pump with R-404A Freon, 32 oz.
- 6,950 BTU's at 27 degrees
- 40" H X 27" W X 19-3/4" D
- Weight of unit (dry) 231 lbs
- 12 gallon glycol bath
- 230/208V Ph.1 60 Hz., 18.9 amps, (2) 30 amp fuses
- (3) 1/4 HP carbonator pump motors
- (3) 75 GPH Fluid O Tech pump
- Max line run up to 280 feet (rated for 6-8 products)