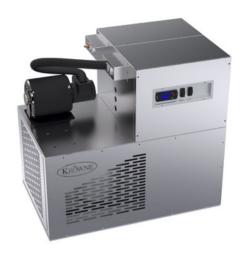

## **POWER PACK K201-S SPEC SHEET**

## **CONSTANT COLD & LONGEVITY**

- Stainless steel cabinet material for durability and clean appearance.
- Built-in air grills ensure that the unit operates at optimum temperature for longer life.
- Pump and motor are mounted on the exterior for easy access and repair.
- Simple adjustable thermostat control.
- Requires ambient temperature less than 90°

## MODEL K201-S SPECS

- 1/2 HP. single pump with R134A, 15.5 oz.
- 4100 BTU's at 15 degrees F
- 24-1/2" H X 17" W X 27" D
- Weight of unit (dry) 129 lbs
- 1.8 gallon glycol bath (33% Glycol Mixture)
- 115V Ph.1 60 Hz., 15.3 amps, 20A circuit
- 1/3 HP Marathon carbonator pump motor
- 80 GPH Procon pump
- Max line run up to 350 feet for 4 products
  - 8 products only run up to 250 ft
  - 10 products only run up to 200 feet