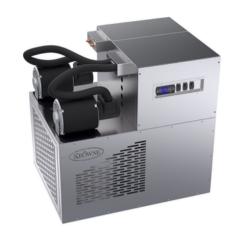

## **POWER PACK K201-D SPEC SHEET**

## **CONSTANT COLD & LONGEVITY**

- Stainless steel cabinet material for durability and clean appearance.
- Built-in air grills ensure that the unit operates at optimum temperature for longer life.
- Pump and motor are mounted on the exterior for easy access and repair.
- Simple adjustable thermostat control.
- Requires ambient temperature less than 90°

## MODEL K201-D SPECS

- 1/2 HP. double pump with R134A, 15.5 oz.
- 4100 BTU's at 15 degrees F
- 24-1/2" H X 17" W X 27" D
- Weight of unit (dry) 143 lbs
- 1.8 gallon glycol bath (33% Glycol Mixture)
- 120V Ph.1 60 Hz., 21.3 amps, 25A circuit
- 1/3 HP Marathon carbonator pump motor
- 80 GPH Procon pump
- Max line run up to 350 feet for 4 products
  - 8 products only run up to 250 ft
  - 10 products only run up to 200 feet