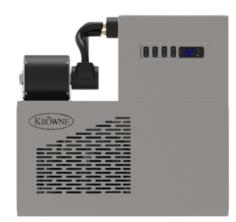

#### CONSTANT COLD & LONGEVITY

- Stainless steel cabinet material for durability and clean appearance.
- Built-in air grills ensure that the unit operates at optimum temperature for longer life.
- Pump and motor are mounted on the exterior for easy access and repair.
- Simple adjustable thermostat control.
- Requires ambient temperature less than 90°

### MODEL K301-S SPECS

- 1/3 HP. single pump with R134A, 14 oz.
- 2600 BTU's at 15 degrees
- 24-1/2" H X 17" W X 27" D
- Weight of unit (dry) 124 lbs
- 1.8 gallon glycol bath (33% Glycol Mixture)
- 120V Ph.1 60 Hz., 12.5 amps, 20A circuit
- 1/4 HP Marathon carbonator pump motor
- 80 GPH Procon pump
- Max line run up to 200 feet for 4 products
  - 8 products only run up to 125 ft
  - 10 products only run up to 90 feet