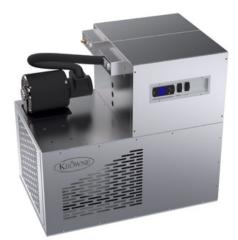

#### CONSTANT COLD & LONGEVITY

- Stainless steel cabinet material for durability and clean appearance.
- Built-in air grills ensure that the unit operates at optimum temperature for longer life.
- Pump and motor are mounted on the exterior for easy access and repair.
- Simple adjustable thermostat control.
- Requires ambient temperature less than 90°

### MODEL K301-S SPECS

- 1/3 HP. single pump with R134A, 14 oz.
- 2600 BTU's at 15 degrees
- 24-1/2" H X 17" W X 27" D
- Weight of unit (dry) 124 lbs
- 1.8 gallon glycol bath (33% Glycol Mixture)
- 120V Ph.1 60 Hz., 12.5 amps, 20A circuit
- 1/4 HP Marathon carbonator pump motor
- 80 GPH Procon pump
- Max line run up to 200 feet for 4 products
  - 8 products only run up to 125 ft
  - 10 products only run up to 90 feet