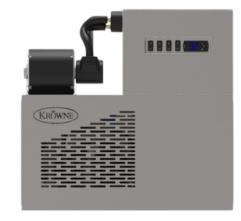

## POWER PACK K403-D SPEC SHEET

## CONSTANT COLD & LONGEVITY

- Stainless steel cabinet material for durability and clean appearance.
- Built-in air grills ensure that the unit operates at optimum temperature for longer life.
- Pump and motor are mounted on the exterior for easy access and repair.
- Simple adjustable thermostat control.
- Requires ambient temperature less than 90°

## MODEL K403-D SPECS

- 3/4 HP. double pump with R134A, 20 oz.
- 6950 BTU's at 15 degrees F
- 26" H X 20" W X 27" D
- Weight of unit (dry) 173 lbs
- 1.8 gallon glycol bath (33% Glycol Mixture)
- 230V Ph.1 60 Hz., 14 amps, 20A circuit, neutral wire
- 1/3 HP Marathon carbonator pump motor
- 80 GPH Procon pump
- Max line run up to 600 feet for 4 products
  - 8 products only run up to 500 ft
  - 10 products only run up to 400 feet