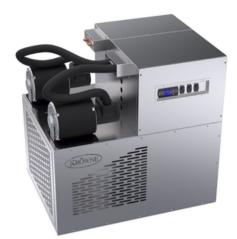

## POWER PACK K403-D SPEC SHEET

## CONSTANT COLD & LONGEVITY

- Stainless steel cabinet material for durability and clean appearance.
- Built-in air grills ensure that the unit operates at optimum temperature for longer life.
- Pump and motor are mounted on the exterior for easy access and repair.
- Simple adjustable thermostat control.
- Requires ambient temperature less than 90°

## MODEL K403-D SPECS

- 3/4 HP. double pump with R134A, 20 oz.
- 6950 BTU's at 15 degrees F
- 26" H X 20" W X 27" D
- Weight of unit (dry) 173 lbs
- 1.8 gallon glycol bath (33% Glycol Mixture)
- 230V Ph.1 60 Hz., 14 amps, 20A circuit, neutral wire
- 1/3 HP Marathon carbonator pump motor
- 80 GPH Procon pump
- Max line run up to 600 feet for 4 products
  - 8 products only run up to 500 ft
  - 10 products only run up to 400 feet