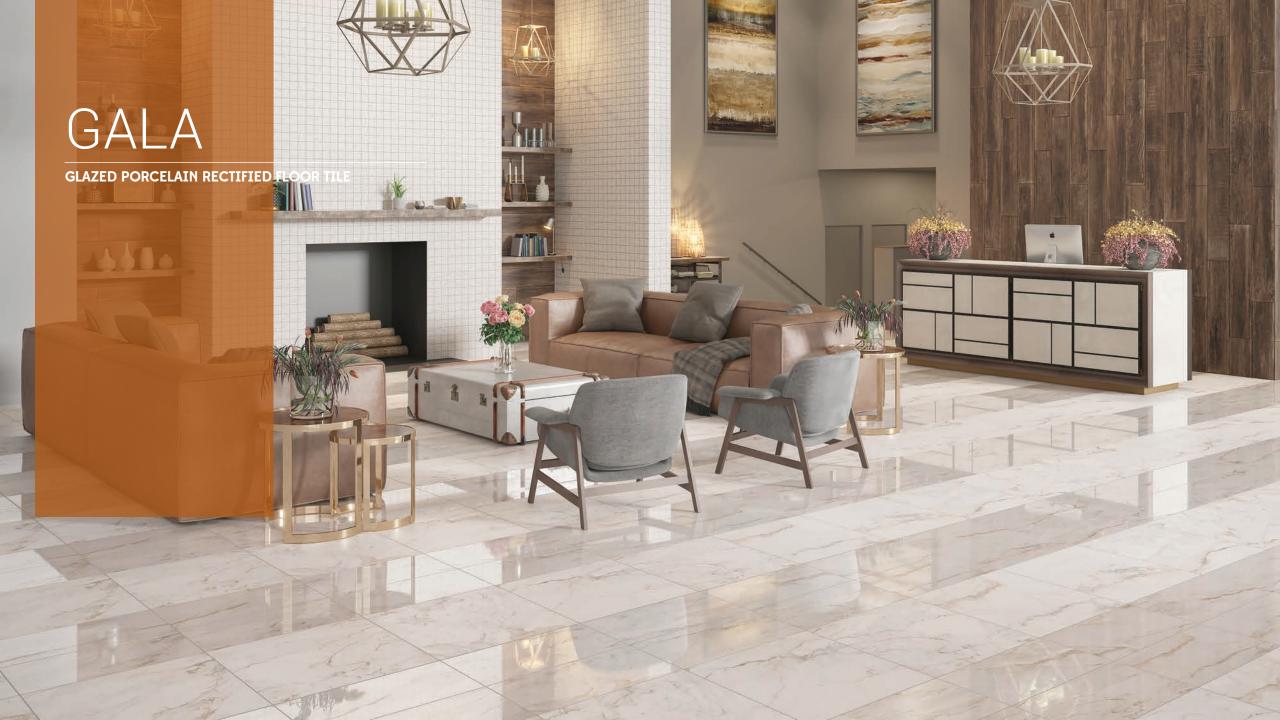

# PRODUCTEATURES

A modern collection of timeless classic marbles: Calacatta, Carrara and Maccia Veccia. Gala brings together the elegance and exclusivity of these natural stones into a practical offering.

- Color palette in different renditions of white.
- Rectified glazed porcelain offered in Matte and Polished finishes
- Trendy 3x3 Mosaic
- 3 ½ x24 Bullnose offered in both finishes

### GALA

### **GLAZED PORCELAIN RECTIFIED FLOOR TILE**