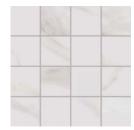

## DECORATIVE ENTS

River Veil 11<sup>3</sup>/<sub>4</sub>x11<sup>3</sup>/<sub>4</sub>" (3"x3") Square Mosaic Matte

Smooth Silk 11¾x11¾" (3"x3") Square Mosaic Matte

Bronzed Lace 11¾x11¾" (3"x3") Square Mosaic Matte