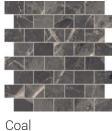

### **GLAZED PORCELAIN RECTIFIED FLOOR TILE**

Cream

10"x11" (1¼"x2")

Bricklay Mosaic

Matte

10"x11" (1¼"x2")

Bricklay Mosaic

Matte

CORATIVE

10"x11" (1¼"x2")

Bricklay Mosaic

Matte

Matte

Mocha 10"x11" (1¼"x2") 10"x11" (1¼"x2") Bricklay Mosaic Bricklay Mosaic Matte

Coal

Mocha