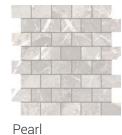

# PRODUCTEATURES

Inspired by the elegant Collemandina marble found in Tuscany, Pulse is highlighted by precise veining and realistic chromatic nuances.

- Color palette consisting of inviting warm tones and deep accents
- Rectified thru-body porcelain offered in Matte and Polished finishes
- Appealing bricklay mosaic
- 3½x24 Bullnose offered in both finishes

Pearl

Matte & Polished

### order display here

| Gala     | Bronzed Lace | 12X24 FIELD MATTE R    |
|----------|--------------|------------------------|
| Gala     | Bronzed Lace | 12X24 FIELD POLISHED R |
| Gala     | River Veil   | 12X24 FIELD MATTE R    |
| Gala     | River Veil   | 12X24 FIELD POLISHED R |
| Gala     | Smooth Silk  | 12X24 FIELD MATTE R    |
| Gala     | Smooth Silk  | 12X24 FIELD POLISHED R |
| Gala     | Winds Breath | 12X24 FIELD MATTE R    |
| Gala     | Winds Breath | 12X24 FIELD POLISHED R |
| Pulse    | Coal         | 12X24 FIELD MATTE R    |
| Pulse    | Coal         | 12X24 FIELD POLISHED R |
| Pulse    | Cream        | 12X24 FIELD MATTE R    |
| Pulse    | Cream        | 12X24 FIELD POLISHED R |
| Pulse    | Mocha        | 12X24 FIELD MATTE R    |
| Pulse    | Mocha        | 12X24 FIELD POLISHED R |
| Pulse    | Pearl        | 12X24 FIELD MATTE R    |
| Pulse    | Pearl        | 12X24 FIELD POLISHED R |
| Pulse    | Umber        | 12X24 FIELD MATTE R    |
| Pulse    | Umber        | 12X24 FIELD POLISHED R |
| Wilshire | Ash          | 12X24 FIELD MATTE R    |
| Wilshire | Ash          | 12X24 FIELD POLISHED R |
| Wilshire | Pearl        | 12X24 FIELD MATTE R    |
| Wilshire | Pearl        | 12X24 FIELD POLISHED R |
| Wilshire | Pewter       | 12X24 FIELD MATTE R    |
| Wilshire | Pewter       | 12X24 FIELD POLISHED R |
| Wilshire | Slate        | 12X24 FIELD MATTE R    |
| Wilshire | Slate        | 12X24 FIELD POLISHED R |