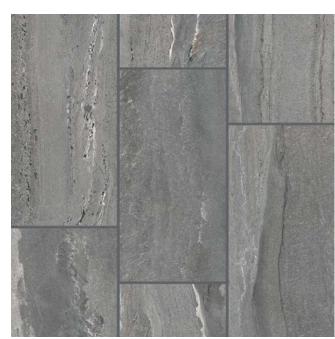

# PRODUCTEATURES

Wilshire is eye-catching, strong and resistant.
Inspired by Burlington stone, found in the British lakes, its rich design and subtle sandy veining infuse living spaces with dynamism and serenity.

- Color palette in soothing shades of Ivory and gray
- Rectified glazed porcelain offered in Matte and Polished finishes
- Unique Cascade Mosaic
- 3½x24 Bullnose offered in both finishes

## DECORATIVE ENTS

Slate 11½"x11½" Cascade Mosaic Matte

Ash 11½"x11½" Cascade Mosaic Matte

Pearl 11½"x11½" Cascade Mosaic Matte

24"x24" R Matte & Polished