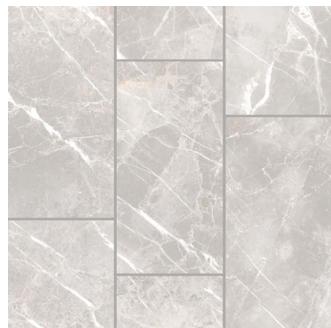

# PRODUCTEATURES

Inspired by the elegant Collemandina marble found in Tuscany, Pulse is highlighted by precise veining and realistic chromatic nuances.

- Color palette consisting of inviting warm tones and deep accents
- Rectified thru-body porcelain offered in Matte and Polished finishes
- Appealing bricklay mosaic
- 3½x24 Bullnose offered in both finishes

## PULSE

### **GLAZED PORCELAIN RECTIFIED FLOOR TILE**

Cream

10"x11" (1¼"x2")

Bricklay Mosaic

Matte

10"x11" (1¼"x2")

Bricklay Mosaic

Matte