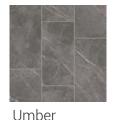

# PRODUCTEATURES

Inspired by the elegant Collemandina marble found in Tuscany, Pulse is highlighted by precise veining and realistic chromatic nuances.

- Color palette consisting of inviting warm tones and deep accents
- Rectified thru-body porcelain offered in Matte and Polished finishes
- Appealing bricklay mosaic
- 3½x24 Bullnose offered in both finishes

### **GLAZED PORCELAIN RECTIFIED FLOOR TILE**

Cream

10"x11" (1¼"x2")

Bricklay Mosaic

Matte

10"x11" (1¼"x2")

Bricklay Mosaic

Matte

### order display here

| Gala     | Bronzed Lace | 12X24 FIELD MATTE R    |
|----------|--------------|------------------------|
| Gala     | Bronzed Lace | 12X24 FIELD POLISHED R |
| Gala     | River Veil   | 12X24 FIELD MATTE R    |
| Gala     | River Veil   | 12X24 FIELD POLISHED R |
| Gala     | Smooth Silk  | 12X24 FIELD MATTE R    |
| Gala     | Smooth Silk  | 12X24 FIELD POLISHED R |
| Gala     | Winds Breath | 12X24 FIELD MATTE R    |
| Gala     | Winds Breath | 12X24 FIELD POLISHED R |
| Pulse    | Coal         | 12X24 FIELD MATTE R    |
| Pulse    | Coal         | 12X24 FIELD POLISHED R |
| Pulse    | Cream        | 12X24 FIELD MATTE R    |
| Pulse    | Cream        | 12X24 FIELD POLISHED R |
| Pulse    | Mocha        | 12X24 FIELD MATTE R    |
| Pulse    | Mocha        | 12X24 FIELD POLISHED R |
| Pulse    | Pearl        | 12X24 FIELD MATTE R    |
| Pulse    | Pearl        | 12X24 FIELD POLISHED R |
| Pulse    | Umber        | 12X24 FIELD MATTE R    |
| Pulse    | Umber        | 12X24 FIELD POLISHED R |
| Wilshire | Ash          | 12X24 FIELD MATTE R    |
| Wilshire | Ash          | 12X24 FIELD POLISHED R |
| Wilshire | Pearl        | 12X24 FIELD MATTE R    |
| Wilshire | Pearl        | 12X24 FIELD POLISHED R |
| Wilshire | Pewter       | 12X24 FIELD MATTE R    |
| Wilshire | Pewter       | 12X24 FIELD POLISHED R |
| Wilshire | Slate        | 12X24 FIELD MATTE R    |
| Wilshire | Slate        | 12X24 FIELD POLISHED R |