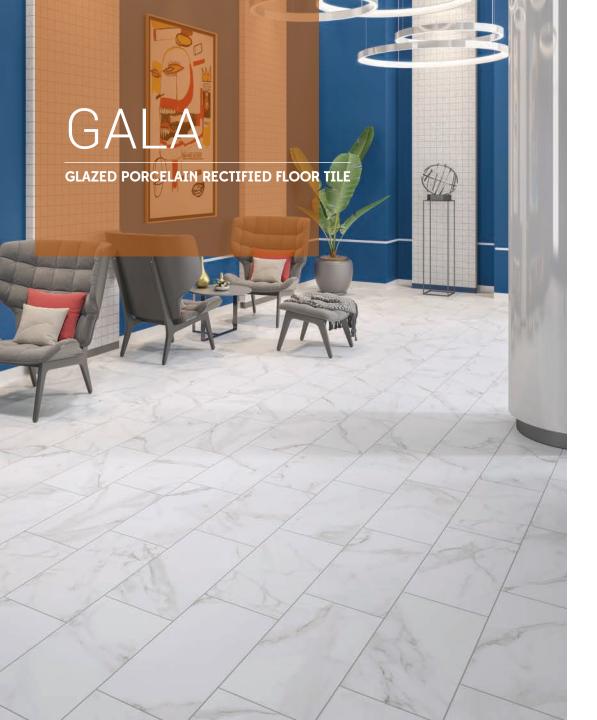

# PRODUCTEATURES

A modern collection of timeless classic marbles: Calacatta, Carrara and Maccia Veccia. Gala brings together the elegance and exclusivity of these natural stones into a practical offering.

- Color palette in different renditions of white.
- Rectified glazed porcelain offered in Matte and Polished finishes
- Trendy 3x3 Mosaic
- 3 ½ x24 Bullnose offered in both finishes

### GALA

### **GLAZED PORCELAIN RECTIFIED FLOOR TILE**