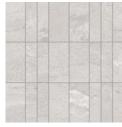

## DECORATIVE ENTS

River Veil 11<sup>3</sup>/<sub>4</sub>x11<sup>3</sup>/<sub>4</sub>" (3"x3") Square Mosaic Matte

Smooth Silk 11¾x11¾" (3"x3") Square Mosaic Matte

Bronzed Lace 11¾x11¾" (3"x3") Square Mosaic Matte