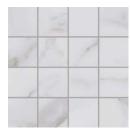

## DECORATIVE ENTS

River Veil 11<sup>3</sup>/<sub>4</sub>x11<sup>3</sup>/<sub>4</sub>" (3"x3") Square Mosaic Matte

Smooth Silk 11¾x11¾" (3"x3") Square Mosaic Matte

Bronzed Lace 11¾x11¾" (3"x3") Square Mosaic Matte