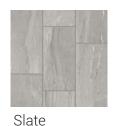

## DECORATIVE ENTS

Slate 11½"x11½" Cascade Mosaic Matte

Ash 11½"x11½" Cascade Mosaic Matte

Pearl 11½"x11½" Cascade Mosaic Matte

24"x24" R Matte & Polished