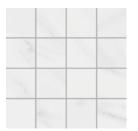

## DECORATIVE ENTS

River Veil 11<sup>3</sup>/<sub>4</sub>x11<sup>3</sup>/<sub>4</sub>" (3"x3") Square Mosaic Matte

Smooth Silk 11¾x11¾" (3"x3") Square Mosaic Matte

Bronzed Lace 11¾x11¾" (3"x3") Square Mosaic Matte