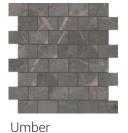

# PRODUCTEATURES

Inspired by the elegant Collemandina marble found in Tuscany, Pulse is highlighted by precise veining and realistic chromatic nuances.

- Color palette consisting of inviting warm tones and deep accents
- Rectified thru-body porcelain offered in Matte and Polished finishes
- Appealing bricklay mosaic
- 3½x24 Bullnose offered in both finishes

CORATIVE

10"x11" (1¼"x2")

Bricklay Mosaic

Matte

Matte

Mocha 10"x11" (1¼"x2") 10"x11" (1¼"x2") Bricklay Mosaic Bricklay Mosaic Matte

Coal

Mocha

### order display here

| Gala     | Bronzed Lace | 12X24 FIELD MATTE R    |
|----------|--------------|------------------------|
| Gala     | Bronzed Lace | 12X24 FIELD POLISHED R |
| Gala     | River Veil   | 12X24 FIELD MATTE R    |
| Gala     | River Veil   | 12X24 FIELD POLISHED R |
| Gala     | Smooth Silk  | 12X24 FIELD MATTE R    |
| Gala     | Smooth Silk  | 12X24 FIELD POLISHED R |
| Gala     | Winds Breath | 12X24 FIELD MATTE R    |
| Gala     | Winds Breath | 12X24 FIELD POLISHED R |
| Pulse    | Coal         | 12X24 FIELD MATTE R    |
| Pulse    | Coal         | 12X24 FIELD POLISHED R |
| Pulse    | Cream        | 12X24 FIELD MATTE R    |
| Pulse    | Cream        | 12X24 FIELD POLISHED R |
| Pulse    | Mocha        | 12X24 FIELD MATTE R    |
| Pulse    | Mocha        | 12X24 FIELD POLISHED R |
| Pulse    | Pearl        | 12X24 FIELD MATTE R    |
| Pulse    | Pearl        | 12X24 FIELD POLISHED R |
| Pulse    | Umber        | 12X24 FIELD MATTE R    |
| Pulse    | Umber        | 12X24 FIELD POLISHED R |
| Wilshire | Ash          | 12X24 FIELD MATTE R    |
| Wilshire | Ash          | 12X24 FIELD POLISHED R |
| Wilshire | Pearl        | 12X24 FIELD MATTE R    |
| Wilshire | Pearl        | 12X24 FIELD POLISHED R |
| Wilshire | Pewter       | 12X24 FIELD MATTE R    |
| Wilshire | Pewter       | 12X24 FIELD POLISHED R |
| Wilshire | Slate        | 12X24 FIELD MATTE R    |
| Wilshire | Slate        | 12X24 FIELD POLISHED R |