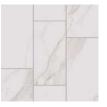

# PRODUCTEATURES

Wilshire is eye-catching, strong and resistant.
Inspired by Burlington stone, found in the British lakes, its rich design and subtle sandy veining infuse living spaces with dynamism and serenity.

- Color palette in soothing shades of Ivory and gray
- Rectified glazed porcelain offered in Matte and Polished finishes
- Unique Cascade Mosaic
- 3½x24 Bullnose offered in both finishes

### FLOOR

Ash

Pearl

## DECORATIVE ENTS

Slate 11½"x11½" Cascade Mosaic Matte

Ash 11½"x11½" Cascade Mosaic Matte

Pearl 11½"x11½" Cascade Mosaic Matte

24"x24" R Matte & Polished