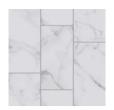

# PRODUCTEATURES

Inspired by the elegant Collemandina marble found in Tuscany, Pulse is highlighted by precise veining and realistic chromatic nuances.

- Color palette consisting of inviting warm tones and deep accents
- Rectified thru-body porcelain offered in Matte and Polished finishes
- Appealing bricklay mosaic
- 3½x24 Bullnose offered in both finishes

### **GLAZED PORCELAIN RECTIFIED FLOOR TILE**

Cream

10"x11" (1¼"x2")

Bricklay Mosaic

Matte

10"x11" (1¼"x2")

Bricklay Mosaic

Matte

CORATIVE

10"x11" (1¼"x2")

Bricklay Mosaic

Matte

Matte

Mocha 10"x11" (1¼"x2") 10"x11" (1¼"x2") Bricklay Mosaic Bricklay Mosaic Matte

Coal

Mocha