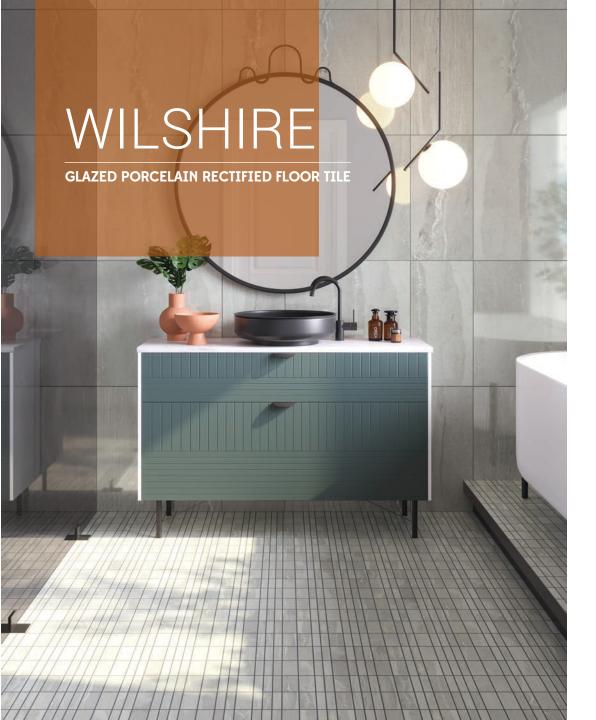

# PRODUCTEATURES

Wilshire is eye-catching, strong and resistant.
Inspired by Burlington stone, found in the British lakes, its rich design and subtle sandy veining infuse living spaces with dynamism and serenity.

## WILSHIRE

### **GLAZED PORCELAIN RECTIFIED FLOOR TILE**