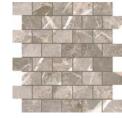

### **GLAZED PORCELAIN RECTIFIED FLOOR TILE**

Cream

10"x11" (1¼"x2")

Bricklay Mosaic

Matte

10"x11" (1¼"x2")

Bricklay Mosaic

Matte

CORATIVE

10"x11" (1¼"x2")

Bricklay Mosaic

Matte

Matte

Mocha 10"x11" (1¼"x2") 10"x11" (1¼"x2") Bricklay Mosaic Bricklay Mosaic Matte

Coal

Mocha