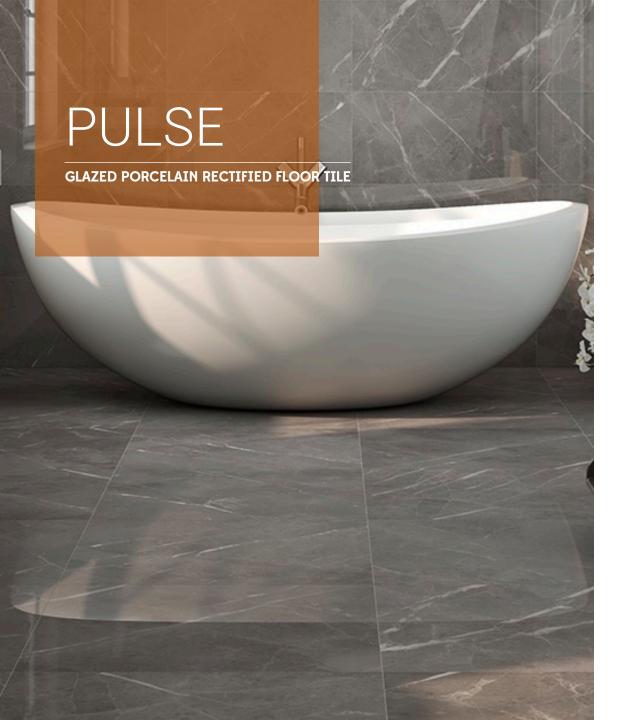

# PRODUCTEATURES

Inspired by the elegant Collemandina marble found in Tuscany, Pulse is highlighted by precise veining and realistic chromatic nuances.

- Color palette consisting of inviting warm tones and deep accents
- Rectified thru-body porcelain offered in Matte and Polished finishes
- Appealing bricklay mosaic
- 3½x24 Bullnose offered in both finishes

## PULSE

### **GLAZED PORCELAIN RECTIFIED FLOOR TILE**

Cream

10"x11" (1¼"x2")

Bricklay Mosaic

Matte

10"x11" (1¼"x2")

Bricklay Mosaic

Matte