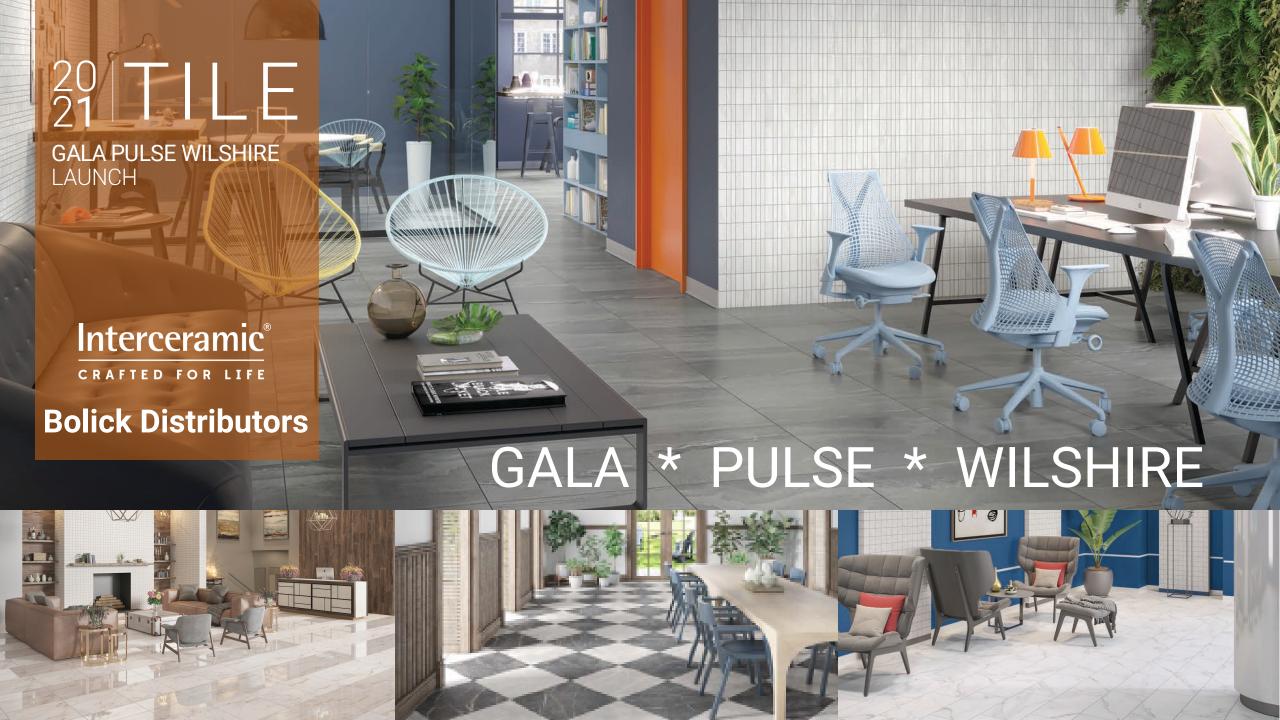

# PRODUCTEATURES

A modern collection of timeless classic marbles: Calacatta, Carrara and Maccia Veccia. Gala brings together the elegance and exclusivity of these natural stones into a practical offering.

- Color palette in different renditions of white.
- Rectified glazed porcelain offered in Matte and Polished finishes
- Trendy 3x3 Mosaic
- 3 ½ x24 Bullnose offered in both finishes



### GALA

### PET FRIENDLY











### **GLAZED PORCELAIN RECTIFIED FLOOR TILE**

### FLOOR







Smooth Silk



River Veil

Bronzed Lace

## DECORATIVE ENTS







River Veil 11<sup>3</sup>/<sub>4</sub>x11<sup>3</sup>/<sub>4</sub>" (3"x3") Square Mosaic Matte



Smooth Silk 11¾x11¾" (3"x3") Square Mosaic Matte



Bronzed Lace 11¾x11¾" (3"x3") Square Mosaic Matte

Winds Breath







24"x24" R M