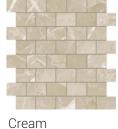

### **GLAZED PORCELAIN RECTIFIED FLOOR TILE**

Cream

10"x11" (1¼"x2")

Bricklay Mosaic

Matte

10"x11" (1¼"x2")

Bricklay Mosaic

Matte

CORATIVE

10"x11" (1¼"x2")

Bricklay Mosaic

Matte

Matte

Mocha 10"x11" (1¼"x2") 10"x11" (1¼"x2") Bricklay Mosaic Bricklay Mosaic Matte

Coal

Mocha