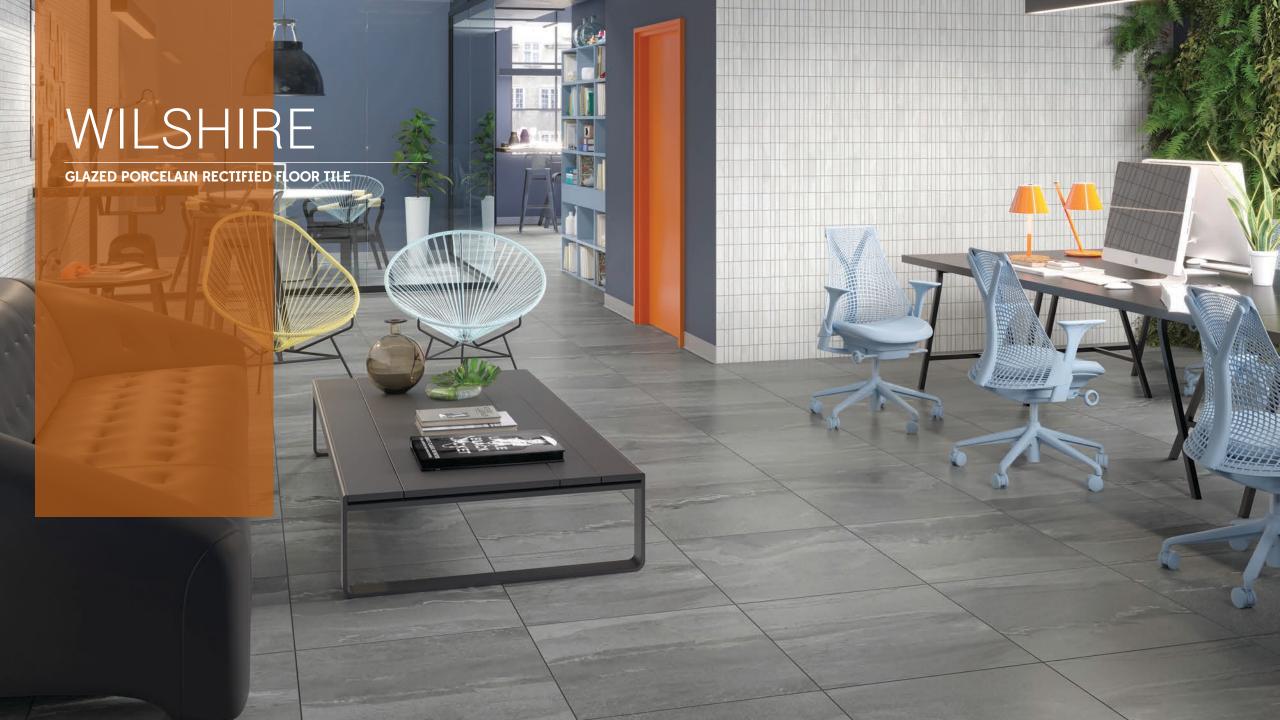

# PRODUCTEATURES

Wilshire is eye-catching, strong and resistant.
Inspired by Burlington stone, found in the British lakes, its rich design and subtle sandy veining infuse living spaces with dynamism and serenity.

## WILSHIRE

### **GLAZED PORCELAIN RECTIFIED FLOOR TILE**