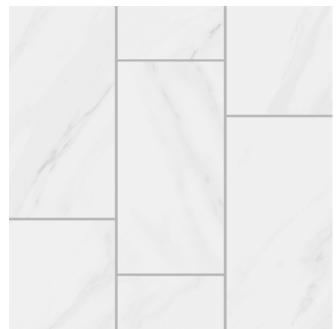

# PRODUCTEATURES

A modern collection of timeless classic marbles: Calacatta, Carrara and Maccia Veccia. Gala brings together the elegance and exclusivity of these natural stones into a practical offering.

- Color palette in different renditions of white.
- Rectified glazed porcelain offered in Matte and Polished finishes
- Trendy 3x3 Mosaic
- 3 ½ x24 Bullnose offered in both finishes

### FLOOR

Smooth Silk

River Veil

Bronzed Lace

## DECORATIVE ENTS

River Veil 11<sup>3</sup>/<sub>4</sub>x11<sup>3</sup>/<sub>4</sub>" (3"x3") Square Mosaic Matte

Smooth Silk 11¾x11¾" (3"x3") Square Mosaic Matte

Bronzed Lace 11¾x11¾" (3"x3") Square Mosaic Matte

Winds Breath

24"x24" R Matte & Polished