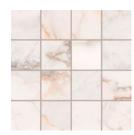

- Color palette in different renditions of white.
- Rectified glazed porcelain offered in Matte and Polished finishes
- Trendy 3x3 Mosaic
- 3 ½ x24 Bullnose offered in both finishes

## DECORATIVE ENTS

River Veil 11<sup>3</sup>/<sub>4</sub>x11<sup>3</sup>/<sub>4</sub>" (3"x3") Square Mosaic Matte

Smooth Silk 11¾x11¾" (3"x3") Square Mosaic Matte

Bronzed Lace 11¾x11¾" (3"x3") Square Mosaic Matte