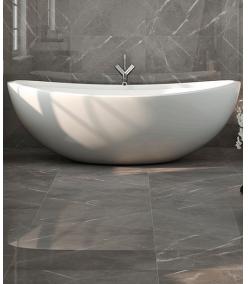

# PRODUCTEATURES

Wilshire is eye-catching, strong and resistant.
Inspired by Burlington stone, found in the British lakes, its rich design and subtle sandy veining infuse living spaces with dynamism and serenity.

- Color palette in soothing shades of Ivory and gray
- Rectified glazed porcelain offered in Matte and Polished finishes
- Unique Cascade Mosaic
- 3½x24 Bullnose offered in both finishes

### FLOOR

Ash

Pearl