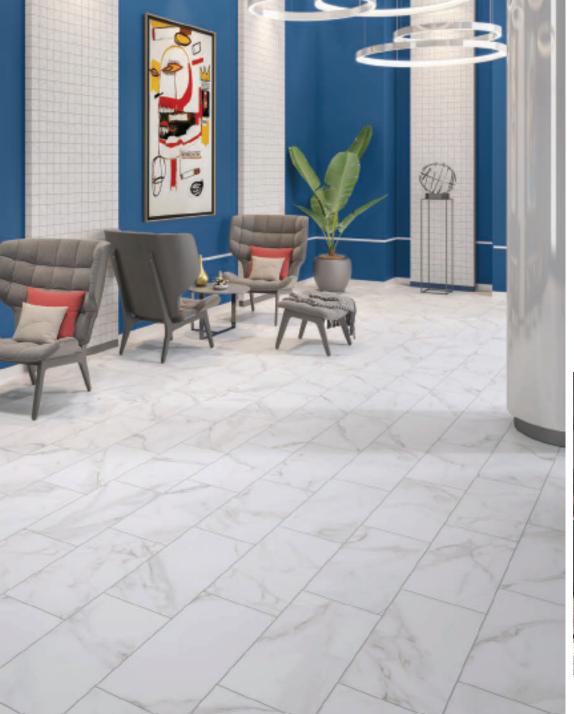

# PRODUCTEATURES

A modern collection of timeless classic marbles: Calacatta, Carrara and Maccia Veccia. Gala brings together the elegance and exclusivity of these natural stones into a practical offering.

- Color palette in different renditions of white.
- Rectified glazed porcelain offered in Matte and Polished finishes
- Trendy 3x3 Mosaic
- 3 ½ x24 Bullnose offered in both finishes

### FLOOR

Smooth Silk

River Veil

Bronzed Lace