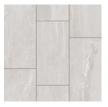

TILE**





Cream





10"x11" (1¼"x2")

Bricklay Mosaic

Matte



10"x11" (1¼"x2")

Bricklay Mosaic

Matte

CORATIVE



10"x11" (1¼"x2")

Bricklay Mosaic

Matte



Matte



Mocha 10"x11" (1¼"x2") 10"x11" (1¼"x2") Bricklay Mosaic Bricklay Mosaic Matte

Coal



Mocha

Pearl









Matte & Polished







# PRODUCTEATURES

Wilshire is eye-catching, strong and resistant.
Inspired by Burlington stone, found in the British lakes, its rich design and subtle sandy veining infuse living spaces with dynamism and serenity.

- Color palette in soothing shades of Ivory and gray
- Rectified glazed porcelain offered in Matte and Polished finishes
- Unique Cascade Mosaic
- 3½x24 Bullnose offered in both finishes



## WILSHIRE

### **GLAZED PORCELAIN RECTIFIED FLOOR TILE**













### FLOOR







Ash



Pearl

## DECORATIVE ENTS







Slate 11½"x11½" Cascade Mosaic Matte



Ash 11½"x11½" Cascade Mosaic Matte



Pearl 11½"x11½" Cascade Mosaic Matte









24"x24" R Matte & Polished















### GPW Step Display SKUs

### order display here

| Gala     | Bronzed Lace | 12X24 FIELD MATTE R    |
|----------|--------------|------------------------|
| Gala     | Bronzed Lace | 12X24 FIELD POLISHED R |
| Gala     | River Veil   | 12X24 FIELD MATTE R    |
| Gala     | River Veil   | 12X24 FIELD POLISHED R |
| Gala     | Smooth Silk  | 12X24 FIELD MATTE R    |
| Gala     | Smooth Silk  | 12X24 FIELD POLISHED R |
| Gala     | Winds Breath | 12X24 FIELD MATTE R    |
| Gala     | Winds Breath | 12X24 FIELD POLISHED R |
| Pulse    | Coal         | 12X24 FIELD MATTE R    |
| Pulse