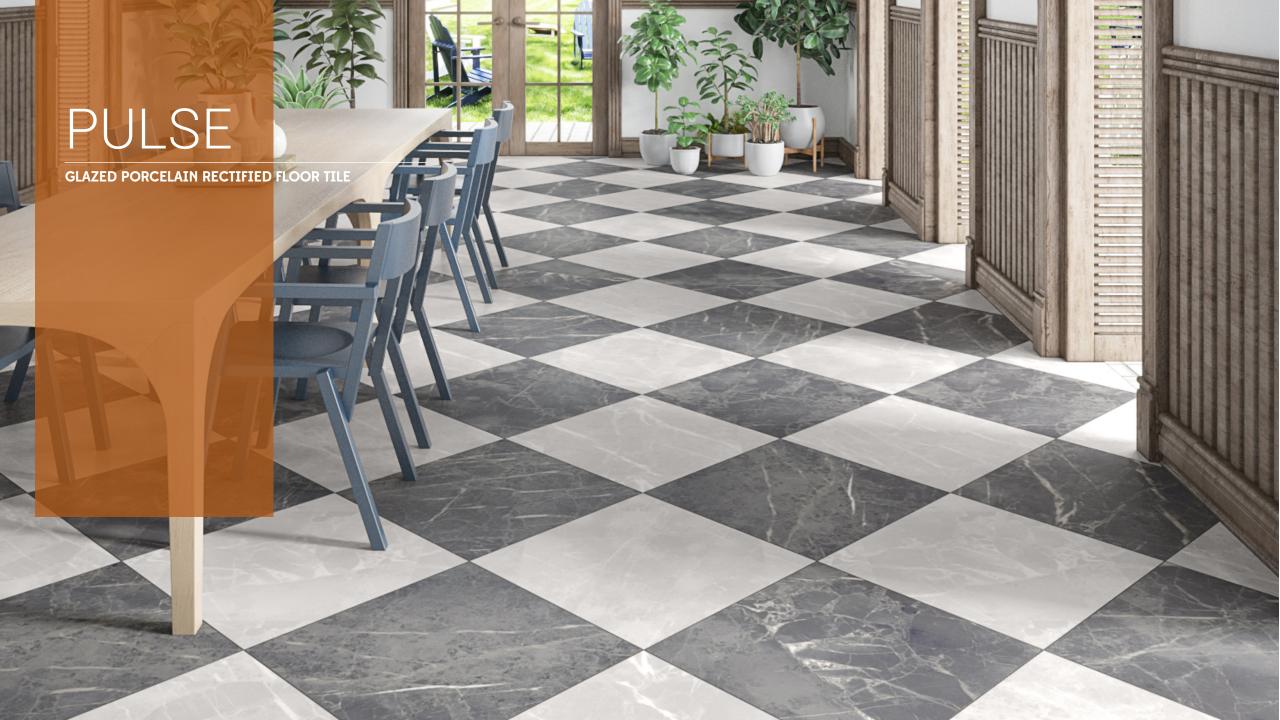

# PRODUCTEATURES

Inspired by the elegant Collemandina marble found in Tuscany, Pulse is highlighted by precise veining and realistic chromatic nuances.

- Color palette consisting of inviting warm tones and deep accents
- Rectified thru-body porcelain offered in Matte and Polished finishes
- Appealing bricklay mosaic
- 3½x24 Bullnose offered in both finishes

## PULSE

### **GLAZED PORCELAIN RECTIFIED FLOOR TILE**

Cream

10"x11" (1¼"x2")

Bricklay Mosaic

Matte

10"x11" (1¼"x2")

Bricklay Mosaic

Matte