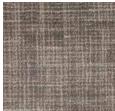

# COVINGTON

Pattern Repeat: 40.5" x 40.5"

**BLACK LINEN** 

GRASSCLOTH

**BRUSHED DENIM** 

**MERINO** 

**CASHMERE** 

**OILSKIN** 