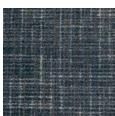

# COVINGTON

Pattern Repeat: 40.5" x 40.5"

**BLACK LINEN** 

GRASSCLOTH

**BRUSHED DENIM** 

**MERINO** 

**CASHMERE** 

**OILSKIN** 