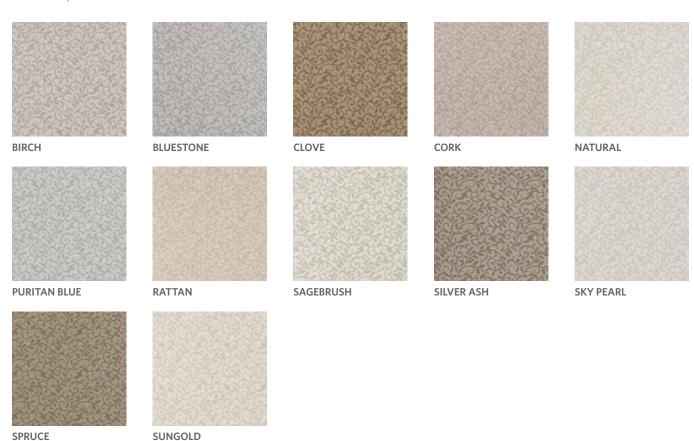

All patterns are also available as area rugs. Choose any pattern in the Imagine Figurative Collection, then choose from six standard rug sizes.

CUSTOM COLORS inspiredesigner<sup>™</sup> In addition to the standard colors, all Imagine Figurative patterns are available for custom color combinations using inspiredesigner<sup>™</sup> which features 4 palettes of 35 color options with only a small order minimum needed.