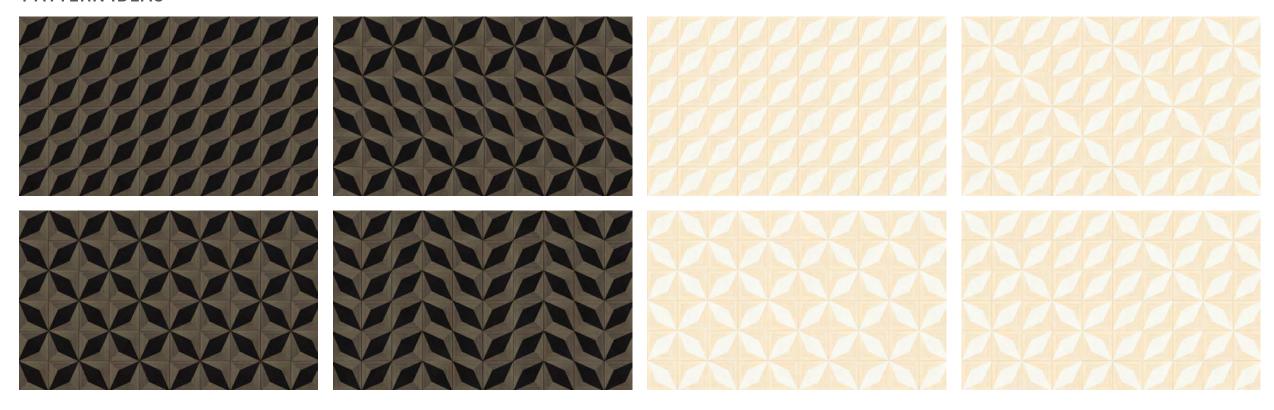

# CANOVA 12X12

WALL CERAMIC TILE

#### CANOVA PRETO



29x29 cm | 12"x12" [rectified] AC ( SATIN )

#### CANOVA BRANCO



29x29 cm | 12"x12" [rectified] AC ( SATIN )

### SPECIALTY PRODUCT DISCLAIMER:

This is a finely decorative Specialty Product with metallic or distinctive glazing finishes. THESE TILES ARE SUBJECT TO SURFACE DAMAGE WHEN EXPOSED TO PHYSICAL OR CHEMICAL FORCES.

SPECIAL CLEANING INSTRUCTIONS: These tiles have a special decorative finish with precious metals or distinctive glazing, therefore should be cleaned only with a cloth soaked in water and neutral detergent. Do not use acidic cleaning products or abrasive sponges that may damage the tiles' surface.







## PATTERN IDEAS