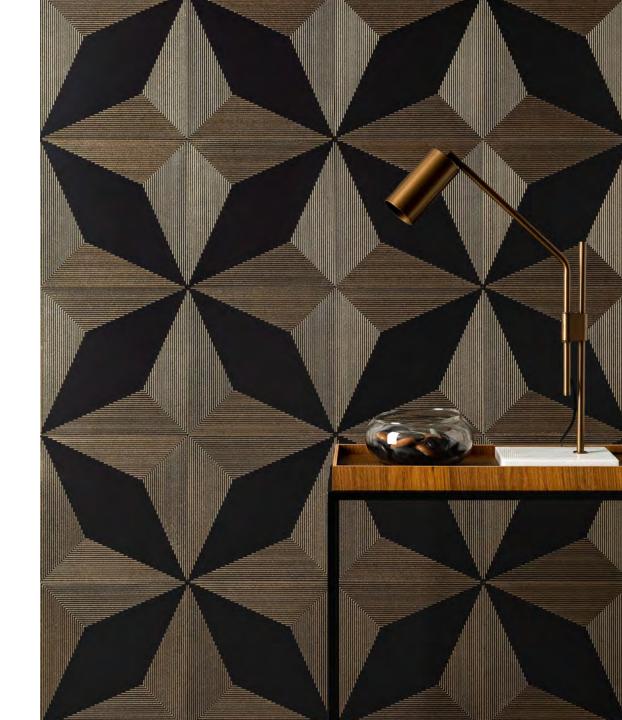

# CANOVA 12X12

WALL CERAMIC TILE

#### CANOVA PRETO



29x29 cm | 12"x12" [rectified] AC ( SATIN )

#### CANOVA BRANCO



29x29 cm | 12"x12" [rectified] AC ( SATIN )

### SPECIALTY PRODUCT DISCLAIMER:

This is a finely decorative Specialty Product with metallic or distinctive glazing finishes. THESE TILES ARE SUBJECT TO SURFACE DAMAGE WHEN EXPOSED TO PHYSICAL OR CHEMICAL FORCES.

SPECIAL CLEANING INSTRUCTIONS: These tiles have a special decorative finish with precious metals or distinctive glazing, therefore should be cleaned only with a cloth soaked in water and neutral detergent. Do not use acidic cleaning products or abrasive sponges that may damage the tiles' surface.







## PATTERN IDEAS