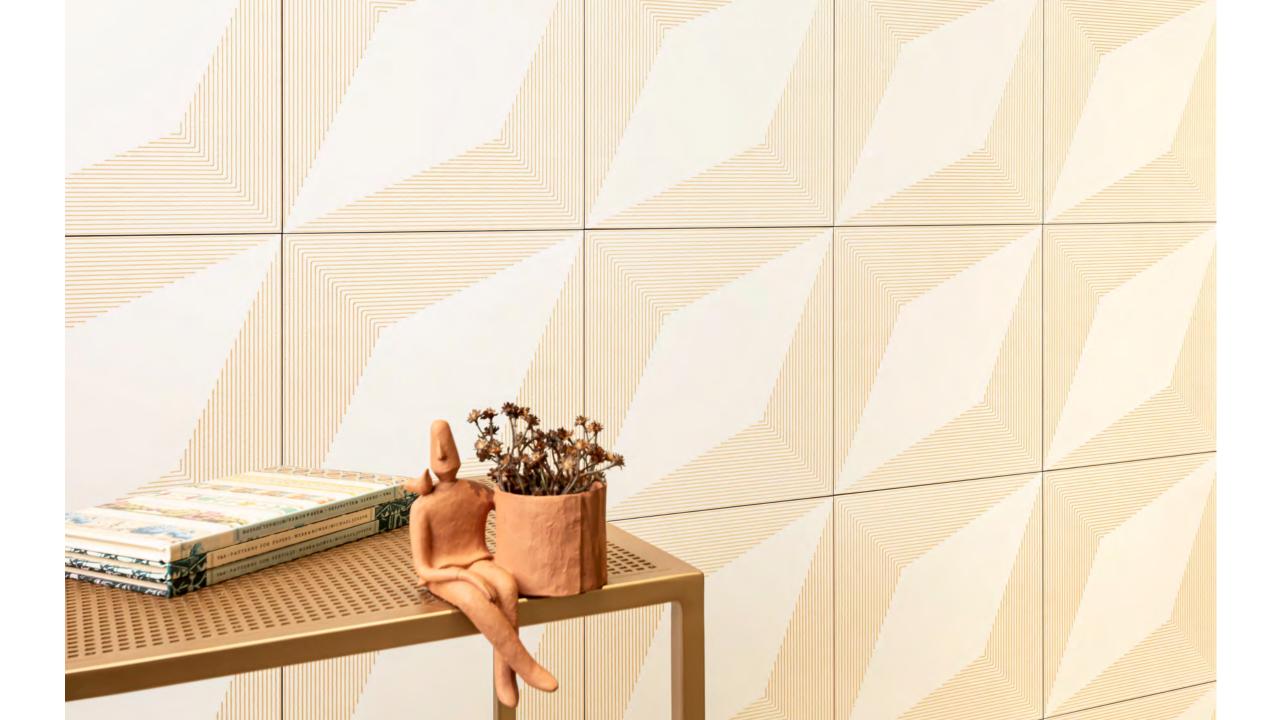

# CANOVA 12X12

WALL CERAMIC TILE

#### CANOVA BRANCO

29x29 cm | 12"x12" [rectified] AC ( SATIN )