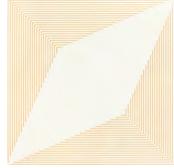

# CANOVA 12X12

WALL CERAMIC TILE

#### CANOVA PRETO



29x29 cm | 12"x12" [rectified] AC ( SATIN )

#### CANOVA BRANCO



29x29 cm | 12"x12" [rectified] AC ( SATIN )

### SPECIALTY PRODUCT DISCLAIMER:

This is a finely decorative Specialty Product with metallic or distinctive glazing finishes. THESE TILES ARE SUBJECT TO SURFACE DAMAGE WHEN EXPOSED TO PHYSICAL OR CHEMICAL FORCES.

SPECIAL CLEANING INSTRUCTIONS: These tiles have a special decorative finish with precious metals or distinctive glazing, therefore should be cleaned only with a cloth soaked in water and neutral detergent. Do not use acidic cleaning products or abrasive sponges that may damage the tiles' surface.







## PATTERN IDEAS