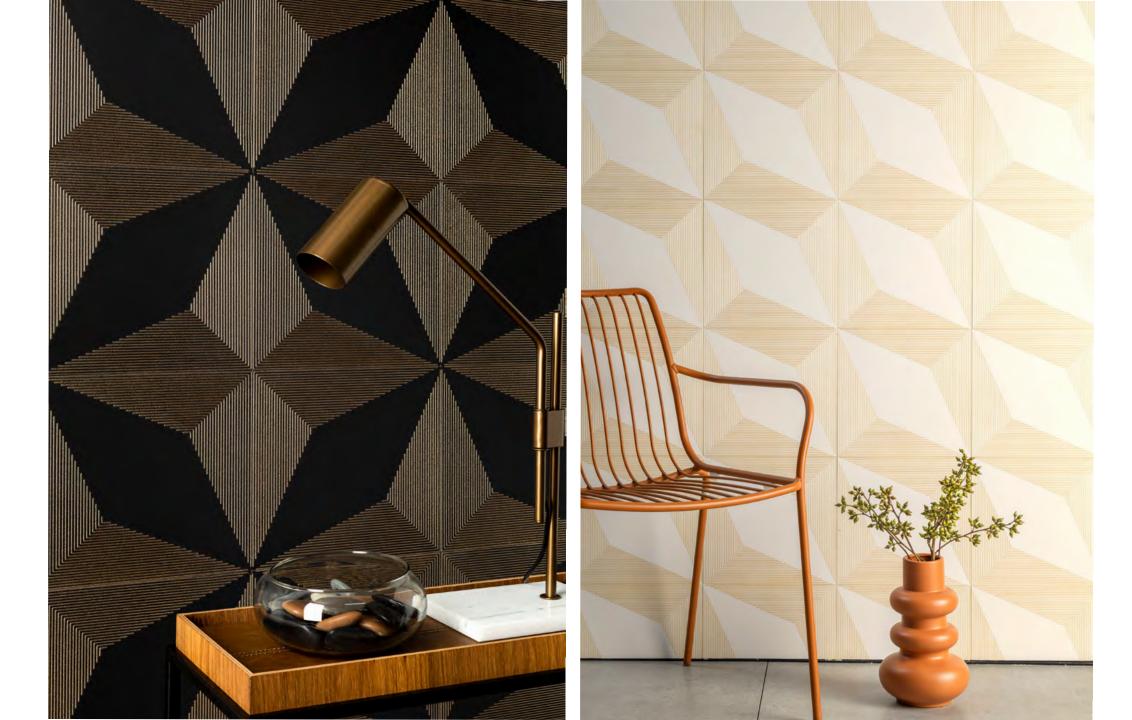

# CANOVA 12X12

WALL CERAMIC TILE

#### CANOVA PRETO



29x29 cm | 12"x12" [rectified] AC ( SATIN )

#### CANOVA BRANCO



29x29 cm | 12"x12" [rectified] AC ( SATIN )

### SPECIALTY PRODUCT DISCLAIMER:

This is a finely decorative Specialty Product with metallic or distinctive glazing finishes. THESE TILES ARE SUBJECT TO SURFACE DAMAGE WHEN EXPOSED TO PHYSICAL OR CHEMICAL FORCES.

SPECIAL CLEANING INSTRUCTIONS: These tiles have a special decorative finish with precious metals or distinctive glazing, therefore should be cleaned only with a cloth soaked in water and neutral detergent. Do not use acidic cleaning products or abrasive sponges that may damage the tiles' surface.







## PATTERN IDEAS