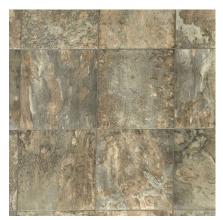

The Evolutions Collections is a 12ft wide fiber back residential sheet vinyl. These top selling designs are made with hi-def and registered embossed patterns.

\*Looselay installation is not recommended for rooms larger than 190 square feet.

Evolutions AM-G9242

Evolutions AM-G9232

Evolutions AM-G9233

Evolutions AM-G9241