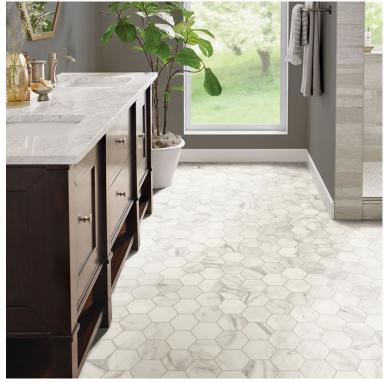

The Evolutions Collections is a 12ft wide fiber back residential sheet vinyl. These top selling designs are made with hi-def and registered embossed patterns.

\*Looselay installation is not recommended for rooms larger than 190 square feet.

Evolutions AM-G9242

Evolutions AM-G9232

Evolutions AM-G9233

Evolutions AM-G9241