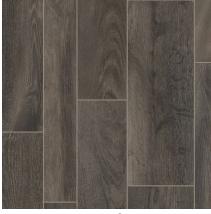

The Evolutions Collections is a 12ft wide fiber back residential sheet vinyl. These top selling designs are made with hi-def and registered embossed patterns.

\*Looselay installation is not recommended for rooms larger than 190 square feet.

Evolutions AM-G9242

Evolutions AM-G9232

Evolutions AM-G9233

Evolutions AM-G9241