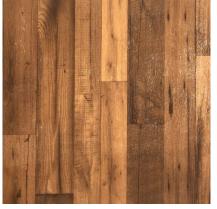

The Evolutions Collections is a 12ft wide fiber back residential sheet vinyl. These top selling designs are made with hi-def and registered embossed patterns.

\*Looselay installation is not recommended for rooms larger than 190 square feet.

Evolutions AM-G9242

Evolutions AM-G9232

Evolutions AM-G9233

Evolutions AM-G9241