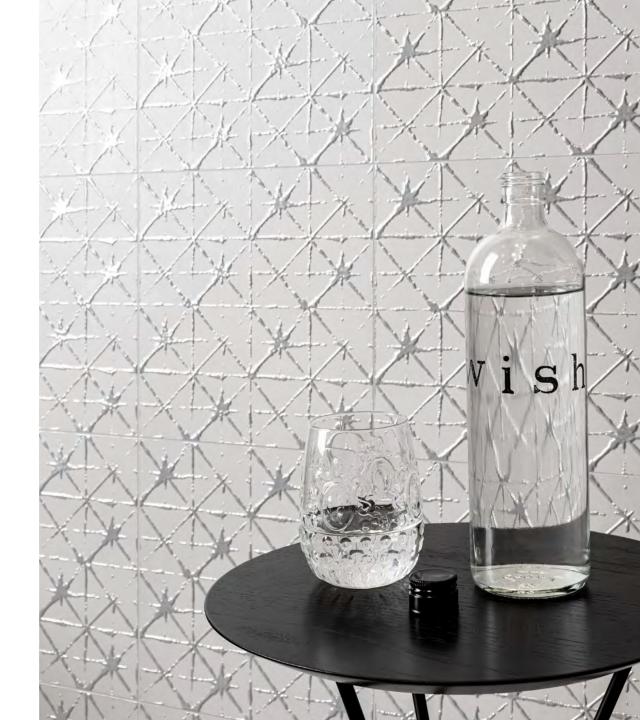

WALL CERAMIC TILE

## FRIBRA BRANCO AC



29x29 cm | 12"x12" [rectified] AC ( SATIN )

## FIBRA CINZA AC



29x29 cm | 12"x12" [rectified] AC ( SATIN )

## FIBRA BEGE AC



29x29 cm | 12"x12" [rectified] AC ( SATIN )

## FIBRA PRETO AC



29x29 cm | 12"x12" [rectified] AC ( SATIN )

#### SPECIALTY PRODUCT DISCLAIMER:

This is a finely decorative Specialty Product with metallic or distinctive glazing finishes. THESE TILES ARE SUBJECT TO SURFACE DAMAGE WHEN EXPOSED TO PHYSICAL OR CHEMICAL FORCES.

SPECIAL CLEANING INSTRUCTIONS: These tiles have a special decorative finish with precious metals or distinctive glazing, therefore should be cleaned only with a cloth soaked in water and neutral detergent. Do not use acidic cleaning products or abrasive sponges that may damage the tiles' surface.