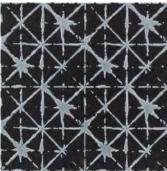

# **FIBRA 12X12**

WALL CERAMIC TILE

## FRIBRA BRANCO AC



29x29 cm | 12"x12" [rectified] AC ( SATIN )

## FIBRA CINZA AC



29x29 cm | 12"x12" [rectified] AC ( SATIN )

## FIBRA BEGE AC



29x29 cm | 12"x12" [rectified] AC ( SATIN )

## FIBRA PRETO AC



29x29 cm | 12"x12" [rectified] AC ( SATIN )

#### SPECIALTY PRODUCT DISCLAIMER:

This is a finely decorative Specialty Product with metallic or distinctive glazing finishes. THESE TILES ARE SUBJECT TO SURFACE DAMAGE WHEN EXPOSED TO PHYSICAL OR CHEMICAL FORCES.

SPECIAL CLEANING INSTRUCTIONS: These tiles have a special decorative finish with precious metals or distinctive glazing, therefore should be cleaned only with a cloth soaked in water and neutral detergent. Do not use acidic cleaning products or abrasive sponges that may damage the tiles' surface.