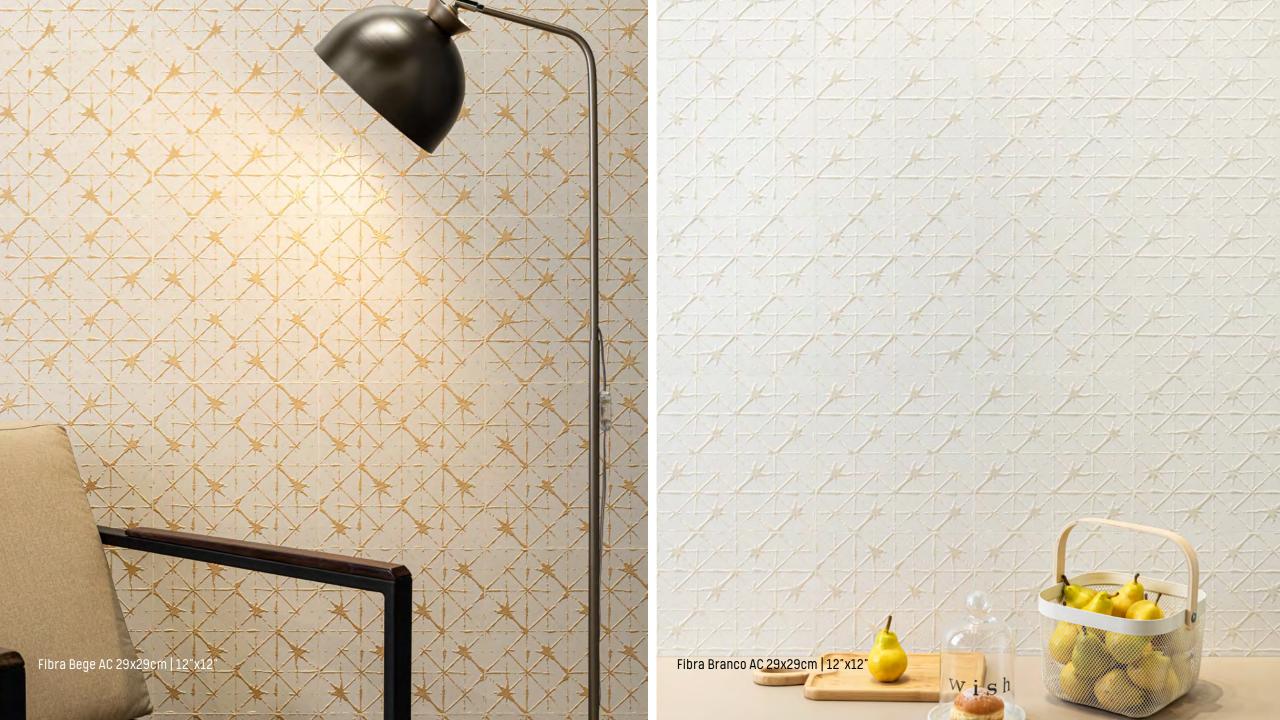

## FIBRA BEGE AC

29x29 cm | 12"x12" [rectified] AC ( SATIN )

## FRIBRA BRANCO AC

29x29 cm | 12"x12" [rectified] AC ( SATIN )