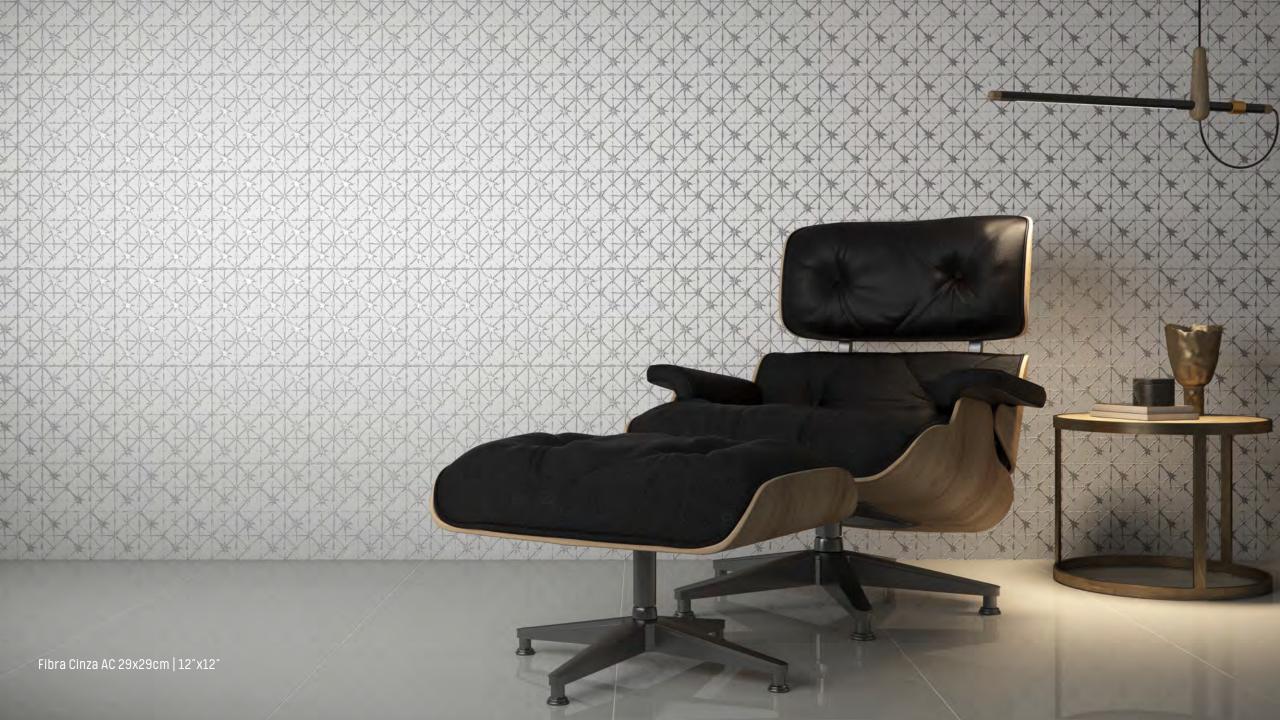

CERAMIC TILE

## FRIBRA BRANCO AC



29x29 cm | 12"x12" [rectified] AC ( SATIN )

## FIBRA CINZA AC



29x29 cm | 12"x12" [rectified] AC ( SATIN )

## FIBRA BEGE AC



29x29 cm | 12"x12" [rectified] AC ( SATIN )

## FIBRA PRETO AC



29x29 cm | 12"x12" [rectified] AC ( SATIN )

#### SPECIALTY PRODUCT DISCLAIMER:

This is a finely decorative Specialty Product with metallic or distinctive glazing finishes. THESE TILES ARE SUBJECT TO SURFACE DAMAGE WHEN EXPOSED TO PHYSICAL OR CHEMICAL FORCES.

SPECIAL CLEANING INSTRUCTIONS: These tiles have a special decorative finish with precious metals or distinctive glazing, therefore should be cleaned only with a cloth soaked in water and neutral detergent. Do not use acidic cleaning products or abrasive sponges that may damage the tiles' surface.