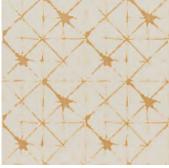

# **FIBRA 12X12**

WALL CERAMIC TILE

## FRIBRA BRANCO AC



29x29 cm | 12"x12" [rectified] AC ( SATIN )

## FIBRA CINZA AC



29x29 cm | 12"x12" [rectified] AC ( SATIN )

## FIBRA BEGE AC



29x29 cm | 12"x12" [rectified] AC ( SATIN )

## FIBRA PRETO AC



29x29 cm | 12"x12" [rectified] AC ( SATIN )

#### SPECIALTY PRODUCT DISCLAIMER:

This is a finely decorative Specialty Product with metallic or distinctive glazing finishes. THESE TILES ARE SUBJECT TO SURFACE DAMAGE WHEN EXPOSED TO PHYSICAL OR CHEMICAL FORCES.

SPECIAL CLEANING INSTRUCTIONS: These tiles have a special decorative finish with precious metals or distinctive glazing, therefore should be cleaned only with a cloth soaked in water and neutral detergent. Do not use acidic cleaning products or abrasive sponges that may damage the tiles' surface.