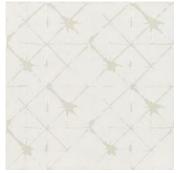

# **FIBRA 12X12**

WALL CERAMIC TILE

## FRIBRA BRANCO AC



29x29 cm | 12"x12" [rectified] AC ( SATIN )

## FIBRA CINZA AC



29x29 cm | 12"x12" [rectified] AC ( SATIN )

## FIBRA BEGE AC



29x29 cm | 12"x12" [rectified] AC ( SATIN )

## FIBRA PRETO AC



29x29 cm | 12"x12" [rectified] AC ( SATIN )

#### SPECIALTY PRODUCT DISCLAIMER:

This is a finely decorative Specialty Product with metallic or distinctive glazing finishes. THESE TILES ARE SUBJECT TO SURFACE DAMAGE WHEN EXPOSED TO PHYSICAL OR CHEMICAL FORCES.

SPECIAL CLEANING INSTRUCTIONS: These tiles have a special decorative finish with precious metals or distinctive glazing, therefore should be cleaned only with a cloth soaked in water and neutral detergent. Do not use acidic cleaning products or abrasive sponges that may damage the tiles' surface.