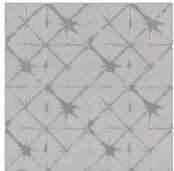

# **FIBRA 12X12**

WALL CERAMIC TILE

## FRIBRA BRANCO AC



29x29 cm | 12"x12" [rectified] AC ( SATIN )

## FIBRA CINZA AC



29x29 cm | 12"x12" [rectified] AC ( SATIN )

## FIBRA BEGE AC



29x29 cm | 12"x12" [rectified] AC ( SATIN )

## FIBRA PRETO AC



29x29 cm | 12"x12" [rectified] AC ( SATIN )

#### SPECIALTY PRODUCT DISCLAIMER:

This is a finely decorative Specialty Product with metallic or distinctive glazing finishes. THESE TILES ARE SUBJECT TO SURFACE DAMAGE WHEN EXPOSED TO PHYSICAL OR CHEMICAL FORCES.

SPECIAL CLEANING INSTRUCTIONS: These tiles have a special decorative finish with precious metals or distinctive glazing, therefore should be cleaned only with a cloth soaked in water and neutral detergent. Do not use acidic cleaning products or abrasive sponges that may damage the tiles' surface.