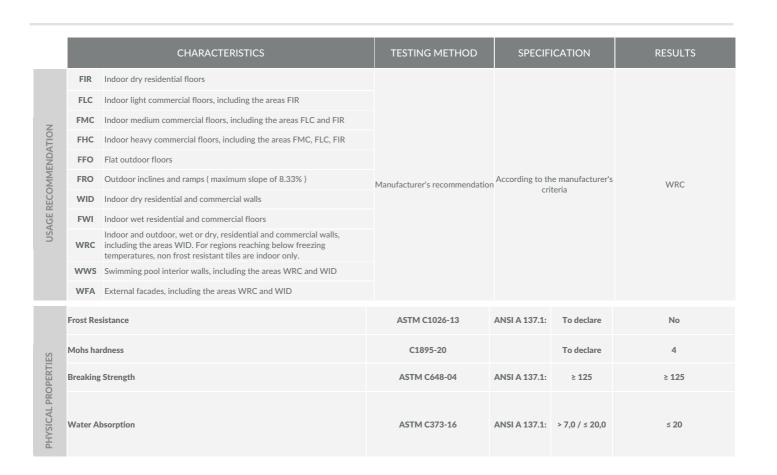

Shade: V2 Covering Area: 1,62m²/box - 17,4sq.ft./box

Grout: 1 mm Pieces per box: 6,00

Rectified: Yes Surface: GL ( Glazed )

|            | CHARACTERISTICS     | TESTING METHOD | SPECIFICATION |             | RESULTS |
|------------|---------------------|----------------|---------------|-------------|---------|
| ICAL PROPE | Stain Resistance    | ASTM C1378-04  | ANSI A 137.1: | Class A - E | Class A |
|            | Chemical Resistance | ASTM C650-04   | ANSI A 137.1: | Class A - E | Class A |