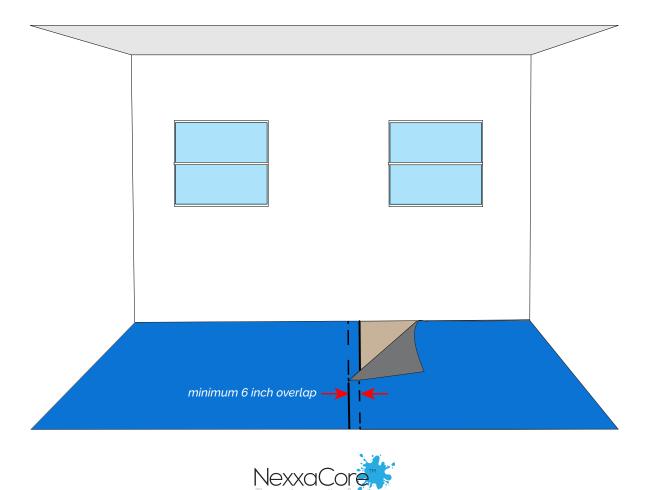

- A minimum 6 mil polyethylene film must be used for floors outside of this range.

- Lay film from edge of room and repeat.

- Be sure to seal overlap edges (min 6 inches) with water-resistant tape.