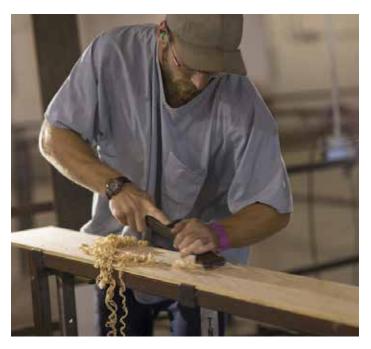

#### #2 REAL WOOD

Only natural wood creates authentic and unique designs; in real hardwood floors you never see the same board repeated twice. That is why Hallmark has chosen real European Oak, American Hard Maple and American Hickory for the wear layer of the Regatta floors. The meticulously selected boards are carefully treated using hand-scraping and unique brushing techniques to enhance nature's own graining. The result is a floor that will add a sense of luxury and warmth to any space.