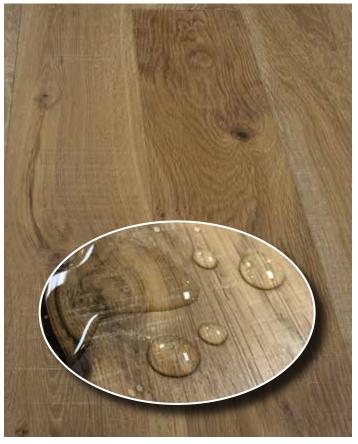

# **#1** SPILL PROOF COMMERCIAL FINISH

A 72-hour moisture resistant commercial urethane topcoat protects the Real Wood wear layer of the Regatta floors from the wear and tear of everyday life. The Glaze Tek Commercial Finish repels moisture and is reinforced with aluminum oxide, creating a physical barrier to provide maximum scratch and wear resistance.