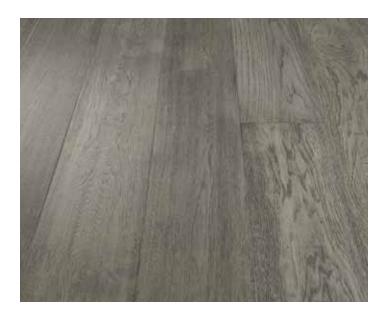

#### #2 REAL WOOD

Only natural wood creates authentic and unique designs; in real hardwood floors you never see the same board repeated twice. That is why Hallmark has chosen real European Oak, American Hard Maple and American Hickory for the wear layer of the Regatta floors. The meticulously selected boards are carefully treated using hand-scraping and unique brushing techniques to enhance nature's own graining. The result is a floor that will add a sense of luxury and warmth to any space.