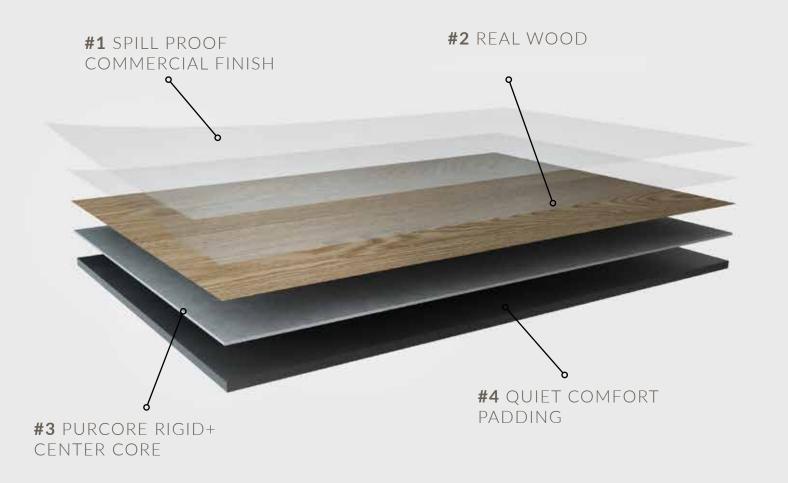

# REGATTA DECONSTRUCTED

# **REGATTA HARDWOOD**

Hallmark is proud to introduce the Regatta Hardwood flooring range, combining the beauty of real hardwood with supreme wear resistance and comfort.

Regatta Hardwood floors offers a dozen beautiful visuals in a variety of species, including European Oak, American Hard Maple and American Hickory. The innovative 3-layer construction features a real wood wear layer, a strong and waterproof core and soft, sound reducing backing.

The Regatta Hardwood floors come with a Spill Proof guarantee, a high performance commercial finish and an edge sealant that provides 360 degree protection. The "push lock" fastening system provides extra seam protection and makes the floors easy to install.

# **#1** SPILL PROOF COMMERCIAL FINISH

A 72-hour moisture resistant commercial urethane topcoat protects the Real Wood wear layer of the Regatta floors from the wear and tear of everyday life. The Glaze Tek Commercial Finish repels moisture and is reinforced with aluminum oxide, creating a physical barrier to provide maximum scratch and wear resistance.

#### #2 REAL WOOD

Only natural wood creates authentic and unique designs; in real hardwood floors you never see the same board repeated twice. That is why Hallmark has chosen real European Oak, American Hard Maple and American Hickory for the wear layer of the Regatta floors. The meticulously selected boards are carefully treated using hand-scraping and unique brushing techniques to enhance nature's own graining. The result is a floor that will add a sense of luxury and warmth to any space.

### #3 TOUGH TO THE CORE...

The real wood wear layer is supported by a waterproof Purcore RIGID+ center core - a high density, moisture resistant layer that is made from 60% compressed stone and virgin PVC. This solid layer boasts an incredible 5000+ psi indentation rating\* from high heels and heavy furniture.

#### #4 LISTEN TO THIS...

Creating a comfortable feel is our soft backing that not only insulates from the cold subfloor but also softens the ambient tones from family to visiting friends. So, you can forget your everyday hustle and bustle, relaxing in your space and enjoying life's quiet moments.