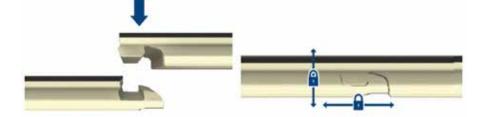

#### 360° PROTECTION

Regatta's UNIPUSH® locking system is a state of the art drop and go installation miracle. It eliminates adhesive and provides a perfect fit. By engaging the tongue side of one plank into the groove side of the other plank, you simply drop it into place. Adding to the UNIPUSH® locking system is our 360° spill proof coating that creates a tight connection between the planks and doesn't allow for everyday mishaps to creep through the seams.

Unlike traditional hardwood flooring that can absorb water and trap dirt in joints, the 360 degree coating is topical and administered to the tongue and groove for moisture protection on all sides.