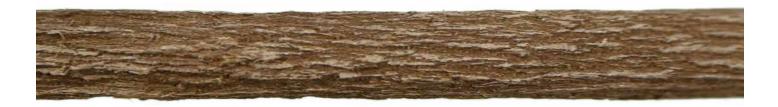

#### #2 REAL WOOD

Only natural wood creates authentic and unique designs; in real hardwood floors you never see the same board repeated twice. That is why Hallmark has chosen real European Oak, American Hard Maple and American Hickory for the wear layer of the Regatta floors. The meticulously selected boards are carefully treated using hand-scraping and unique brushing techniques to enhance nature's own graining. The result is a floor that will add a sense of luxury and warmth to any space.