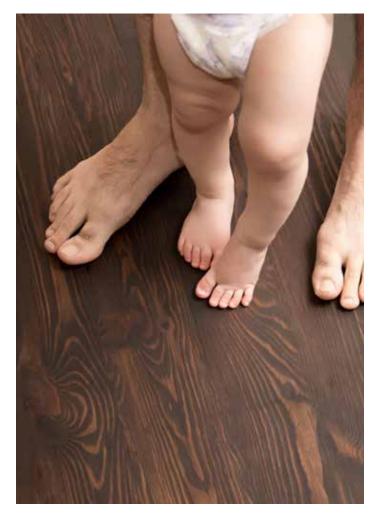

# SPILL PROOF FLOOR

**Bolick Distributors** 

The Regatta Hardwood floors come with a Spill Proof guarantee, a high performance commercial finish and an edge sealant that provides 360 degree protection. The "push lock" fastening system provides extra seam protection and makes the floors easy to install.