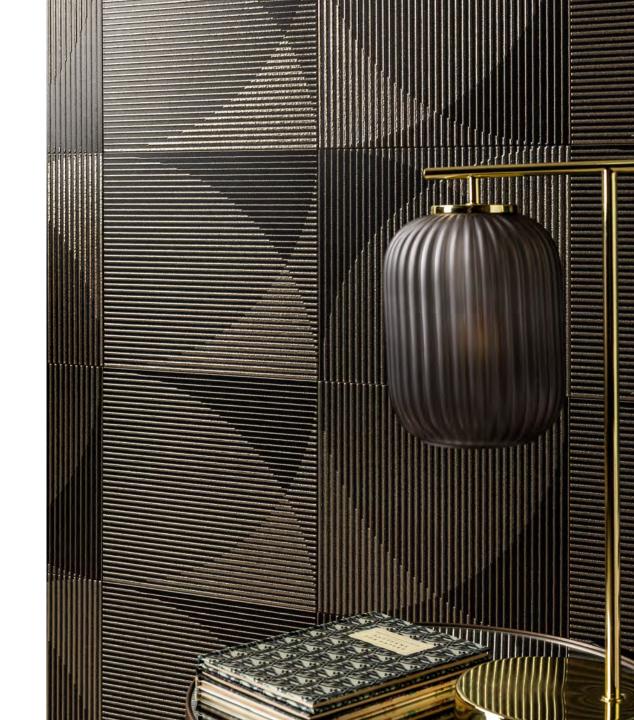

# TINTORETTO 12X12

WALL CERAMIC TILE

### TINTORETTO DARK



29x29 cm | 12"x12" [rectified] AC ( SATIN )

## TINTORETTO LIGHT



29x29 cm | 12"x12" [rectified] AC ( SATIN )

### SPECIALTY PRODUCT DISCLAIMER:

This is a finely decorative Specialty Product with metallic or distinctive glazing finishes. THESE TILES ARE SUBJECT TO SURFACE DAMAGE WHEN EXPOSED TO

SPECIAL CLEANING INSTRUCTIONS: These tiles have a special decorative finish with precious metals or distinctive glazing, therefore should be cleaned only with a cloth soaked in water and neutral detergent. Do not use acidic cleaning products or abrasive sponges that may damage the tiles' surface.







# PATTERN IDEAS