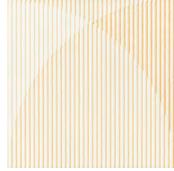

# TINTORETTO 12X12

WALL CERAMIC TILE

### TINTORETTO DARK



29x29 cm | 12"x12" [rectified] AC ( SATIN )

## TINTORETTO LIGHT



29x29 cm | 12"x12" [rectified] AC ( SATIN )

### SPECIALTY PRODUCT DISCLAIMER:

This is a finely decorative Specialty Product with metallic or distinctive glazing finishes. THESE TILES ARE SUBJECT TO SURFACE DAMAGE WHEN EXPOSED TO

SPECIAL CLEANING INSTRUCTIONS: These tiles have a special decorative finish with precious metals or distinctive glazing, therefore should be cleaned only with a cloth soaked in water and neutral detergent. Do not use acidic cleaning products or abrasive sponges that may damage the tiles' surface.







# PATTERN IDEAS