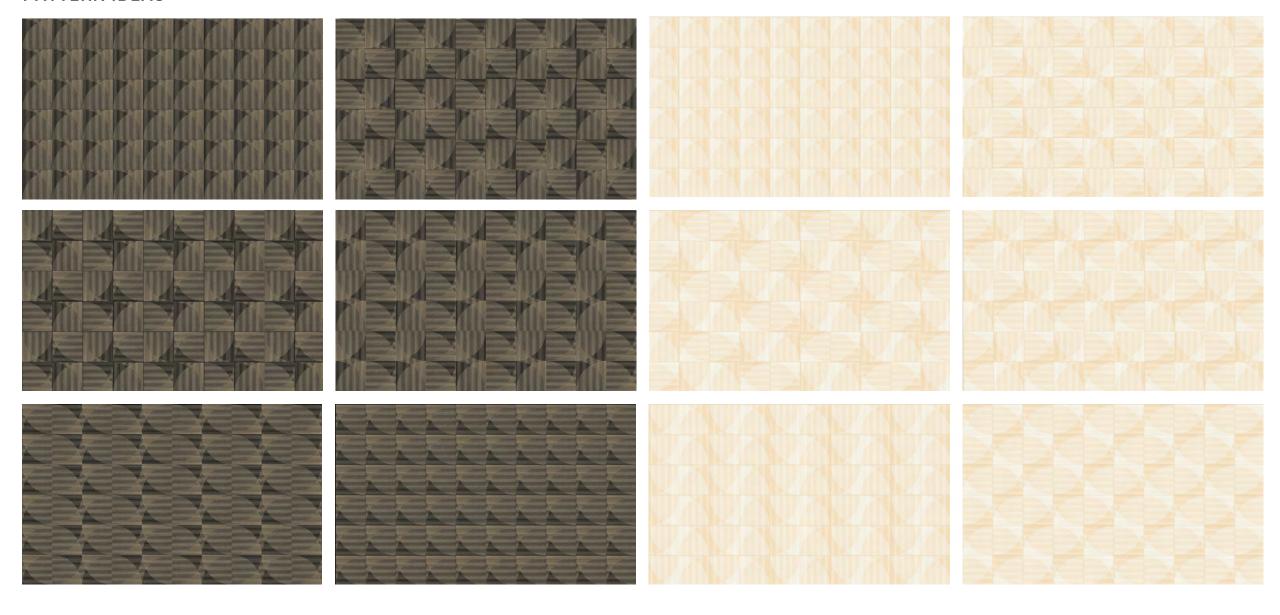

# TINTORETTO 12X12

WALL CERAMIC TILE

### TINTORETTO DARK



29x29 cm | 12"x12" [rectified] AC ( SATIN )

## TINTORETTO LIGHT



29x29 cm | 12"x12" [rectified] AC ( SATIN )

### SPECIALTY PRODUCT DISCLAIMER:

This is a finely decorative Specialty Product with metallic or distinctive glazing finishes. THESE TILES ARE SUBJECT TO SURFACE DAMAGE WHEN EXPOSED TO

SPECIAL CLEANING INSTRUCTIONS: These tiles have a special decorative finish with precious metals or distinctive glazing, therefore should be cleaned only with a cloth soaked in water and neutral detergent. Do not use acidic cleaning products or abrasive sponges that may damage the tiles' surface.







# PATTERN IDEAS