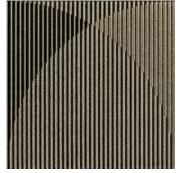

# TINTORETTO 12X12

WALL CERAMIC TILE

### TINTORETTO DARK



29x29 cm | 12"x12" [rectified] AC ( SATIN )

## TINTORETTO LIGHT



29x29 cm | 12"x12" [rectified] AC ( SATIN )

### SPECIALTY PRODUCT DISCLAIMER:

This is a finely decorative Specialty Product with metallic or distinctive glazing finishes. THESE TILES ARE SUBJECT TO SURFACE DAMAGE WHEN EXPOSED TO

SPECIAL CLEANING INSTRUCTIONS: These tiles have a special decorative finish with precious metals or distinctive glazing, therefore should be cleaned only with a cloth soaked in water and neutral detergent. Do not use acidic cleaning products or abrasive sponges that may damage the tiles' surface.







# PATTERN IDEAS