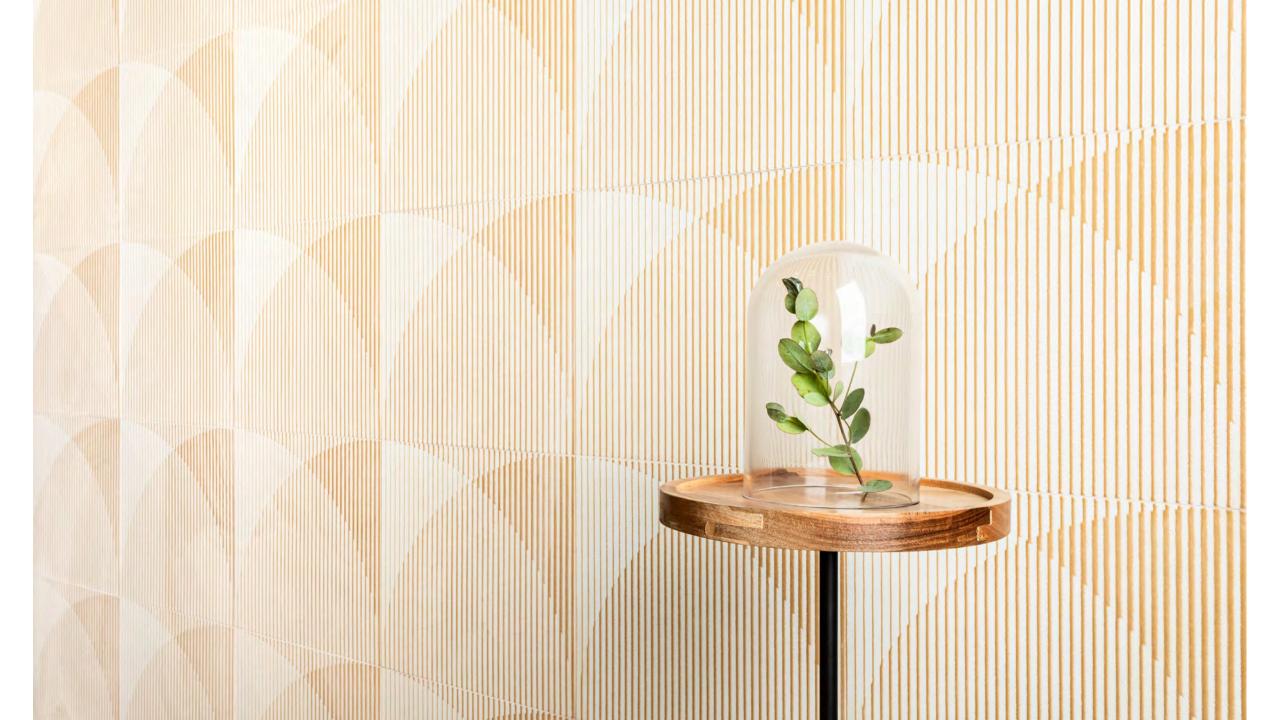

# TINTORETTO 12X12

WALL CERAMIC TILE

## TINTORETTO LIGHT

29x29 cm | 12"x12" [rectified] AC ( SATIN )