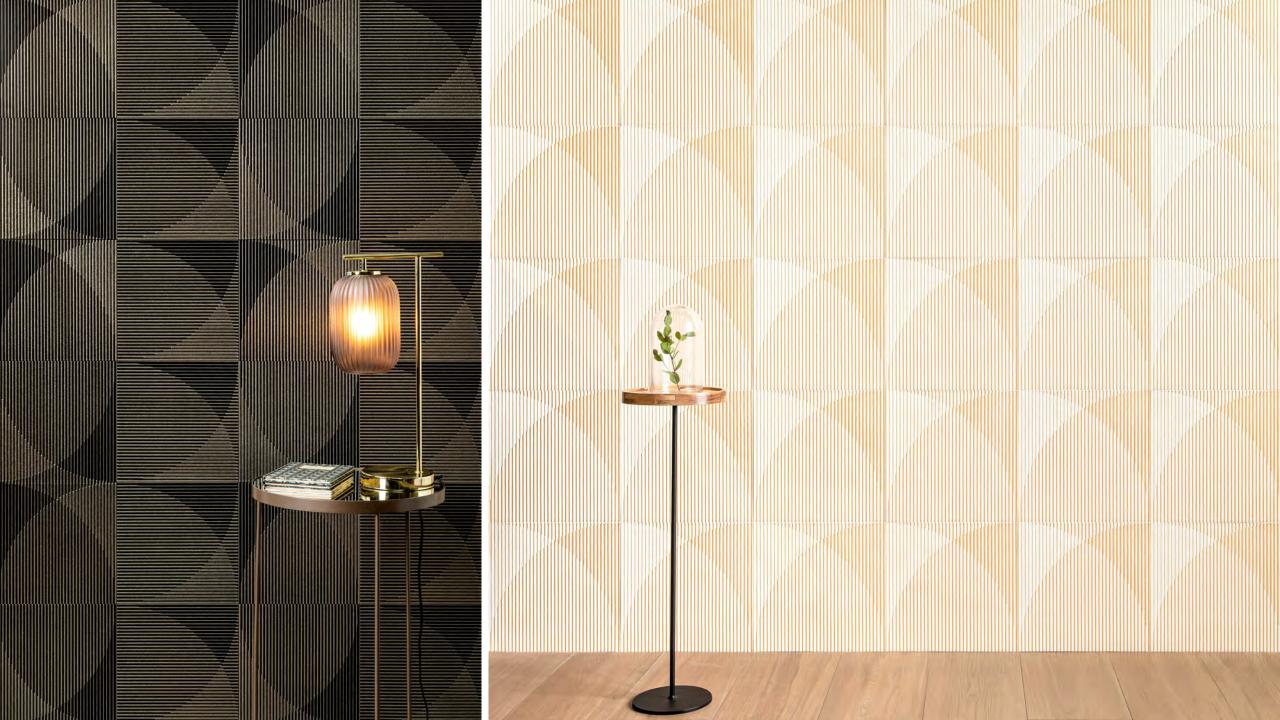

# TINTORETTO 12X12

WALL CERAMIC TILE

### TINTORETTO DARK



29x29 cm | 12"x12" [rectified] AC ( SATIN )

## TINTORETTO LIGHT



29x29 cm | 12"x12" [rectified] AC ( SATIN )

### SPECIALTY PRODUCT DISCLAIMER:

This is a finely decorative Specialty Product with metallic or distinctive glazing finishes. THESE TILES ARE SUBJECT TO SURFACE DAMAGE WHEN EXPOSED TO

SPECIAL CLEANING INSTRUCTIONS: These tiles have a special decorative finish with precious metals or distinctive glazing, therefore should be cleaned only with a cloth soaked in water and neutral detergent. Do not use acidic cleaning products or abrasive sponges that may damage the tiles' surface.







# PATTERN IDEAS