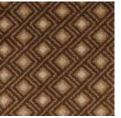

Pattern Repeat: 3.6" x 2.45"

CHAMPAGNE

Ν

MADURO

METRO

ORGANZA

STERLING

CAMEL