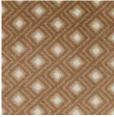

Pattern Repeat: 3.6" x 2.45"

CHAMPAGNE

Ν

MADURO

METRO

ORGANZA

STERLING

CAMEL