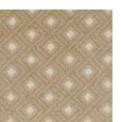

Pattern Repeat: 3.6" x 2.45"

CHAMPAGNE

Ν

MADURO

METRO

ORGANZA

STERLING

CAMEL