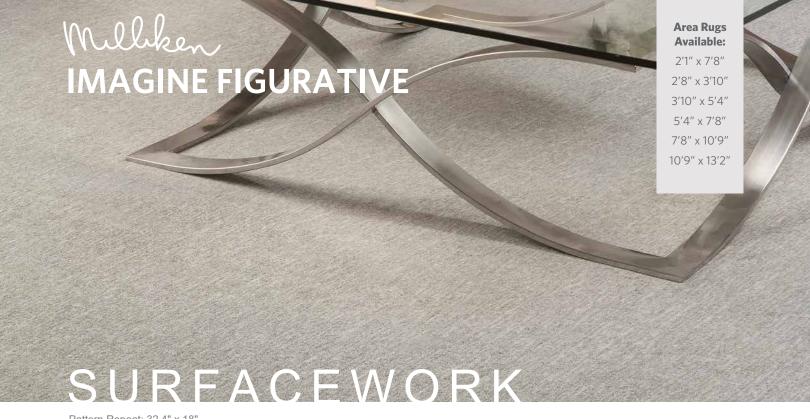

Pattern Repeat: 32.4" x 18"

The Milliken Imagine Figurative carpet & rug collection features patterns and colors for both residential and commercial interiors.

Imagine Figurative patterns are available for residential use on a 40 oz. base.

All patterns are also available as area rugs. Choose any pattern in the Imagine Figurative Collection, then choose from six standard rug sizes.

**CUSTOM COLORS inspired**esigner<sup>™</sup> In addition to the standard colors, all Imagine Figurative patterns are available for custom color combinations using inspiredesigner<sup>™</sup> which features 4 palettes of 35 color options with only a small order minimum needed.