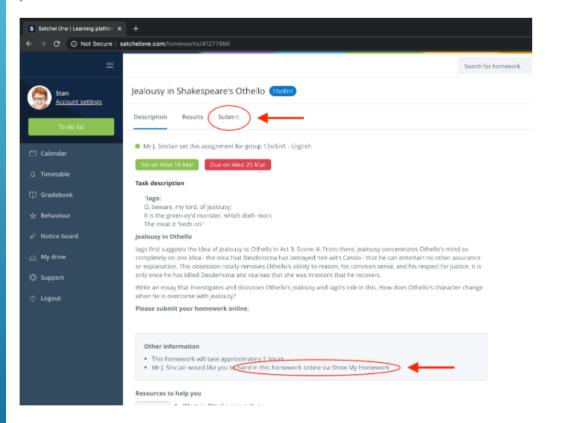

## SUBMITTING MY WORK ON LINE

Using show my homework

https://help.teamsatchel.com/en/articles/2912000submitting-my-work-online As a student you are able to submit your assignments online instead of handing them in - as long as teachers an online submission. When they do so, you will see this on your homework:

## To submit your answers follow these steps:

## Go to Submit

Type a message for your teacher or even your full answer. Attach any files you need to, for example documents, pictures or presentations. You can choose files from your computer, Google Drive or Dropbox.