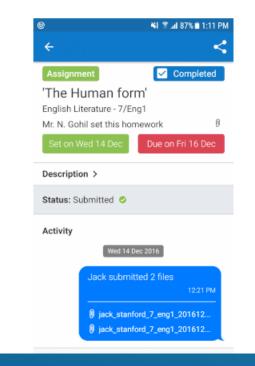

## Using the mobile app?

You can also upload documents and images straight from your mobile device with the Show My Homework App.

There is no "Submit" button here, but for online submissions you will see a paperclip next to your comment box.

- 1. Tap on the paperclip Inext to the comment box
- Select the location for the file, e.g. your picture gallery, a file stored on your phone, Dropbox or Google drive
- 3. Choose the correct file
- 4. Tap Upload