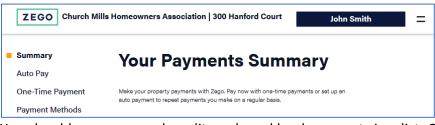

| John                                                                                                                                |                                                                                                                                                                                             | Smith                                                                                                 |           |  |
|-------------------------------------------------------------------------------------------------------------------------------------|---------------------------------------------------------------------------------------------------------------------------------------------------------------------------------------------|-------------------------------------------------------------------------------------------------------|-----------|--|
| john.smith@email.com                                                                                                                |                                                                                                                                                                                             | 703-555-0000                                                                                          | $\supset$ |  |
| Church Mills Homeowners                                                                                                             | Association ~                                                                                                                                                                               |                                                                                                       |           |  |
| 300 Hanford Court                                                                                                                   |                                                                                                                                                                                             |                                                                                                       |           |  |
| •••••                                                                                                                               |                                                                                                                                                                                             | •••••                                                                                                 | $\supset$ |  |
| Visited Property Website                                                                                                            | ~                                                                                                                                                                                           |                                                                                                       |           |  |
| C                                                                                                                                   | l agree to the terms and conditions of use.                                                                                                                                                 |                                                                                                       |           |  |
| CREATE A                                                                                                                            |                                                                                                                                                                                             | HAVE A LOGIN                                                                                          |           |  |
| You will be logged in                                                                                                               | n and see a page title<br>eowners Association   300 Hanford G                                                                                                                               | d, "Your Payment Sum<br>Court John Smith                                                              | nmary".   |  |
| You will be logged in<br>ZEGO Church Mills Hom<br>Summary<br>Auto Pay<br>One-Time Payment Mai<br>aut                                | n and see a page title                                                                                                                                                                      | d, "Your Payment Sum<br>Court John Smith                                                              | nmary".   |  |
| You will be logged in<br>ZEGO Church Mills Hom<br>Summary<br>Auto Pay<br>One-Time Payment Mil                                       | n and see a page title<br>eowners Association   300 Hanford C<br><b>Our Payments St</b>                                                                                                     | d, "Your Payment Sum<br>Court John Smith                                                              | nmary".   |  |
| You will be logged in<br>ZEGO Church Mills Hom<br>Summary<br>Auto Pay<br>One-Time Payment<br>Payment Methods<br>Your Church Mills A | n and see a page title<br>cowners Association   300 Hanford C<br>Cour Payments Su<br>ke your property payments with Zego. Pay now with<br>o payment to repeat payments you make on a regula | d, "Your Payment Sum<br>court John Smith<br>John Smith<br>Jone-time payments or set up an<br>• basis. | nmary".   |  |

- button. If you cannot remember your password, click on "Forgot Your Password". This will allow you to change your password as long as you have access to the email address you signed up with.
- c. When you login successfully, you will see a page titled, "Your Payment Summary".
- 2. From the "Payment Summary" page, click on the "One-Time Payment" option in the left-side menu.