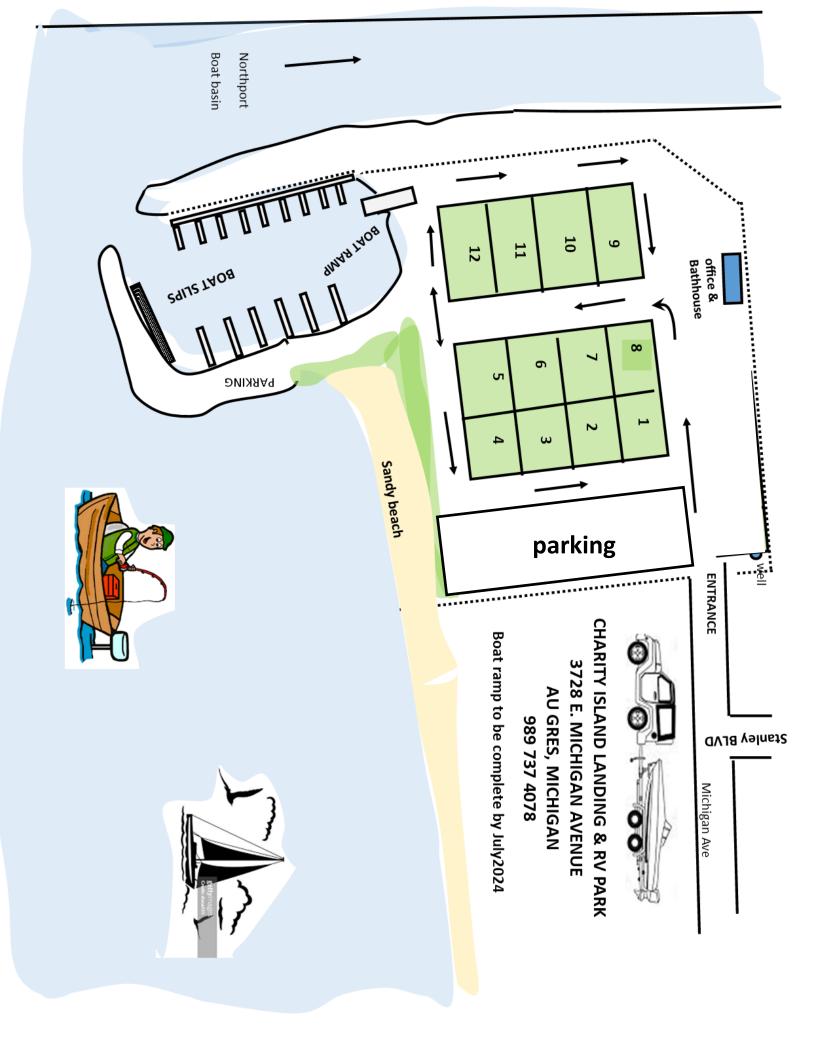

CHARITY ISLAND LANDING & RV PARK 3728 E. MICHIGAN AVE AU GRES, MICHIGAN 48658 Reservations 989-737-4078

Charity Island Lighthouse Saginaw Bay, Michigan Www.charityisland.net

RV PARK RATES 2024 Full hookups, 50amp service Sandy Beach,

Wi Fi, Marina & Boat launch, Picnic tables

Check in after 2 pm

EXTRA LARGE SITES 40' WIDE

For RV's over 36' ft call for availability most sites 45' deep

| DAILY RATES RV SITES                    | full hook ups | \$55.00 per day |
|-----------------------------------------|---------------|-----------------|
| RV site w Boat Slip (boats Up to 26 ft) |               | \$60 per day    |