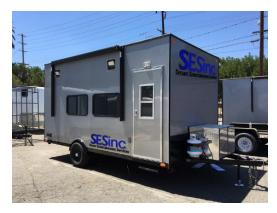

## 8'x16' Smart Comfort Trailer

## The *Smart Comfort* is designed as a Multi-Purpose Trailer

- On-Set Covid-19 Testing
- Production Accounting
- Production Office
- UPM/Line Producer Office
- Anything a Production May Need
- 2-Person Office with a walk-through, separated by Plexiglas that allows crew members to walk in one door and exit through another, providing safety and security for the people inside

2 walk-up windows, 10' awning, 4-Season Trailer with bathroom, hot/cold water, fridge, microwave, propane generator, wall mounted 40" HD monitor, plenty of counter space for printers and supplies

**Smart Entertainment Services, Inc.** · Info@smartentertainmentservices.com