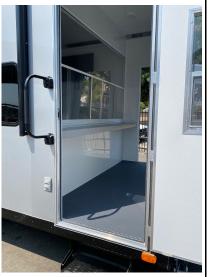

## The *Smart Comfort* is designed as a Multi-Purpose Trailer

- On-Set Covid-19 Testing
- Production Accounting
- Production Office
- UPM/Line Producer Office
- Anything a Production May Need
- 2-Person Office with a walk-through, separated by Plexiglas that allows crew members to walk in one door and exit through another, providing safety and security for the people inside