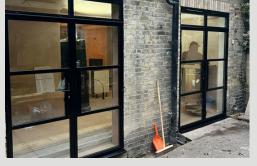

## Aluminium Heritage **Windows & Doors**

The System has been meticulously engineered as an ultra-slim, thermally efficient, secure aluminium alternative to conventional steel windows. This highly adaptable aluminium window system presents a genuine and cost-effective glazing solution that mirrors the aesthetics of traditional steel windows.

### **Design Applications**

Windows: fixed windows, side hung & top hung open out casement

Doors:

Single or double open out balcony doors

- Optimum thermal efficiency to Grade B
- Ultra-slim framework ideal for fitting between stone mullions
- Replicated the appearance of steel
- Approved replacement for listed buildings by many council authorities
- Rust proof
- Paint finish guarantee 25 years
- 10 year manufacturers warranty
- Fully compliant with the latest building regulations

Well-suited for many different applications, including heritage, listed buildings, retro refurbishments and Art Deco projects.