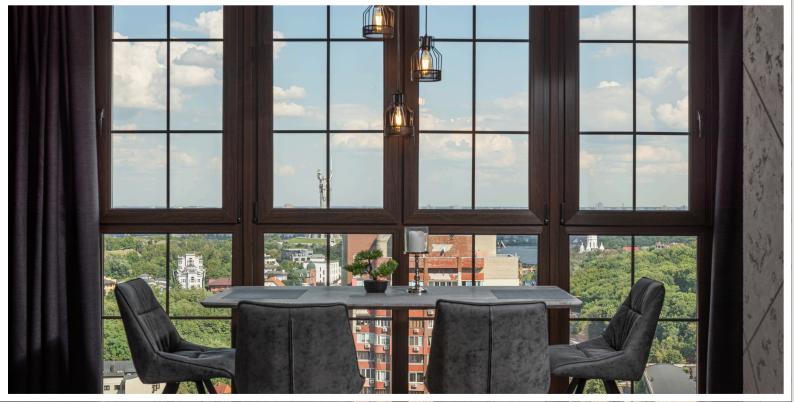

## Aluminium Heritage **Windows & Doors**

The System has been meticulously engineered as an ultra-slim, thermally efficient, secure aluminium alternative to conventional steel windows. This highly adaptable aluminium window system presents a genuine and cost-effective glazing solution that mirrors the aesthetics of traditional steel windows.

### **Design Applications**

Windows: fixed windows, side hung & top hung open out casement

Doors:

Single or double open out balcony doors

- Optimum thermal efficiency to Grade B
- Ultra-slim framework ideal for fitting between stone mullions
- Replicated the appearance of steel
- Approved replacement for listed buildings by many council authorities
- Rust proof
- Paint finish guarantee 25 years
- 10 year manufacturers warranty
- Fully compliant with the latest building regulations

Well-suited for many different applications, including heritage, listed buildings, retro refurbishments and Art Deco projects.