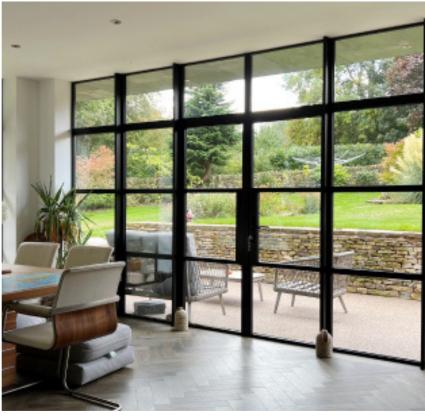

## Aluminium Bifolding Doors

- Incredibly popular doors on Homeowner projects
- Available in any RAL colour
- Quick turnaround times available
- High security locks and cylinders as standard

Kitemarked and security-tested to the PAS24 standard, bifolding doors feature a choice of internally or externally folding panels, which when open help to integrate your home's external and internal living spaces, offering uninterrupted views.

Upon request we can supply the doors to the following standards:

- Kite Mark
- PAS24
- DOC L