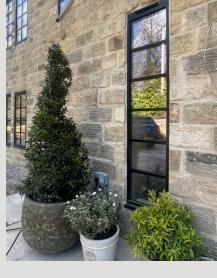

## Aluminium Heritage **Windows & Doors**

The System has been meticulously engineered as an ultra-slim, thermally efficient, secure aluminium alternative to conventional steel windows. This highly adaptable aluminium window system presents a genuine and cost-effective glazing solution that mirrors the aesthetics of traditional steel windows.

Well-suited for many different applications, including heritage, listed buildings, retro refurbishments and Art Deco projects.

#### **Slender Sightlines**

Heritage windows and doors feature slender sighlines that maximize glass areas, the stepped frame profiles, glazing bar options and hardware selections provide a classic look while ensuring outstanding thermal and operational performance.