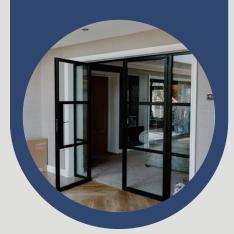

## Internal Aluminium Doors & Screens

#### **Creating Space & Illumination**

Our Internal Aluminium Door Range provides architects and interior designers with the ability to enhance space and light within any interior setting.

Featuring an extensive selection of colours and design choices, along with a limited number of essential components, this system can be utilised to stylishly divide living or working areas of various sizes and configurations.