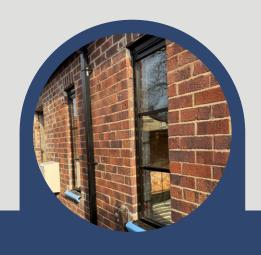

## Aluminium Heritage **Windows & Doors**

The System has been meticulously engineered as an ultra-slim, thermally efficient, secure aluminium alternative to conventional steel windows. This highly adaptable aluminium window system presents a genuine and cost-effective glazing solution that mirrors the aesthetics of traditional steel windows.

Well-suited for many different applications, including heritage, listed buildings, retro refurbishments and Art Deco projects.