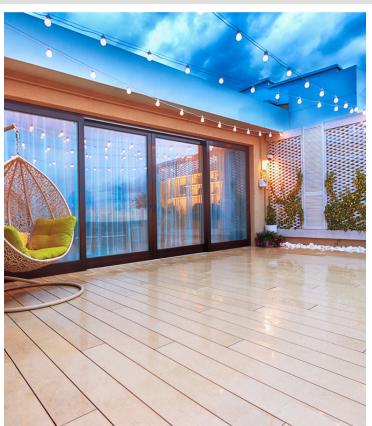

## Aluminium Bifolding Doors

- Incredibly popular doors on Homeowner projects
- Available in any RAL colour
- Quick turnaround times available
- High security locks and cylinders as standard

Kitemarked and security-tested to the PAS24 standard, bifolding doors feature a choice of internally or externally folding panels, which when open help to integrate your home's external and internal living spaces, offering uninterrupted views.