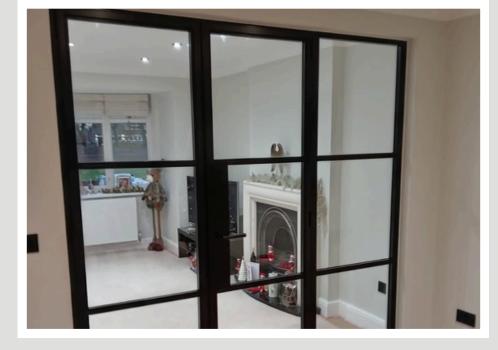

## Internal Aluminium Doors & Screens

#### **Creating Space & Illumination**

Our Internal Aluminium Door Range provides architects and interior designers with the ability to enhance space and light within any interior setting.

Featuring an extensive selection of colours and design choices, along with a limited number of essential components, this system can be utilised to stylishly divide living or working areas of various sizes and configurations.

#### Selection of Internal Hinged Doors, Sliding Doors, Pivot Doors and Fixed Screens

French and Single doors available as standalone or with Side Panels.

Extensive range of colours and accessories.

Available with 2 week manufacturing lead times and expert survey and installation.