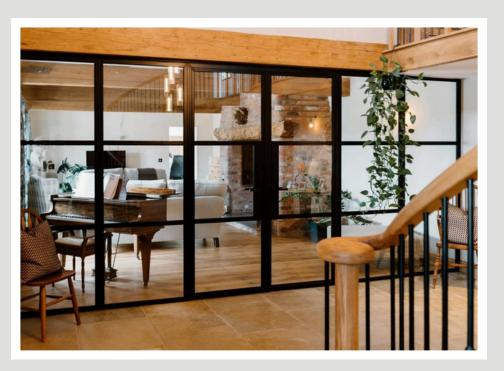

## Internal Aluminium Doors & Screens

#### **Creating Space & Illumination**

Our Internal Aluminium Door Range provides architects and interior designers with the ability to enhance space and light within any interior setting.

Featuring an extensive selection of colours and design choices, along with a limited number of essential components, this system can be utilised to stylishly divide living or working areas of various sizes and configurations.