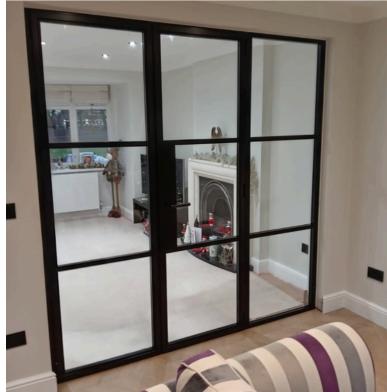

## Internal Aluminium Doors & Screens

#### **Creating Space & Illumination**

Our Internal Aluminium Door Range provides architects and interior designers with the ability to enhance space and light within any interior setting.

Featuring an extensive selection of colours and design choices, along with a limited number of essential components, this system can be utilised to stylishly divide living or working areas of various sizes and configurations.

#### Selection of Internal Hinged Doors, Sliding Doors, Pivot Doors and Fixed Screens

French and Single doors available as standalone or with Side Panels.

Extensive range of colours and accessories.

Available with 2 week manufacturing lead times and expert survey and installation.