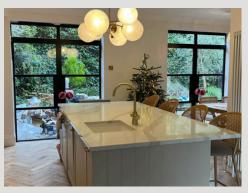

## Aluminium Bifolding Doors

- Incredibly popular doors on Homeowner projects
- Available in any RAL colour
- Quick turnaround times available
- High security locks and cylinders as standard

Kitemarked and security-tested to the PAS24 standard, bifolding doors feature a choice of internally or externally folding panels, which when open help to integrate your home's external and internal living spaces, offering uninterrupted views.

## Aluminium Sliding Doors

- Large Span Doors Available
- Double Track, Triple Track
   Available
- Contemporary Styling/Robust Performance
- Kite Marked System and PAS 24
- Slimline Detail