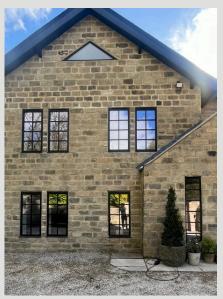

## Aluminium Heritage **Windows & Doors**

The System has been meticulously engineered as an ultra-slim, thermally efficient, secure aluminium alternative to conventional steel windows. This highly adaptable aluminium window system presents a genuine and cost-effective glazing solution that mirrors the aesthetics of traditional steel windows.

### **Design Applications**

Windows: fixed windows, side hung & top hung open out casement

Doors:

Single or double open out balcony doors

- Optimum thermal efficiency to Grade B
- Ultra-slim framework ideal for fitting between stone mullions
- Replicated the appearance of steel
- Approved replacement for listed buildings by many council authorities
- Rust proof
- Paint finish guarantee 25 years
- 10 year manufacturers warranty
- Fully compliant with the latest building regulations

Well-suited for many different applications, including heritage, listed buildings, retro refurbishments and Art Deco projects.

#### **Slender Sightlines**

Heritage windows and doors feature slender sighlines that maximize glass areas, the stepped frame profiles, glazing bar options and hardware selections provide a classic look while ensuring outstanding thermal and operational performance.