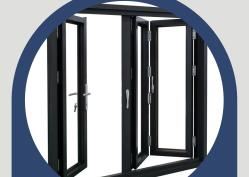

## Aluminium Bifolding Doors

- Incredibly popular doors on Homeowner projects
- Available in any RAL colour
- Quick turnaround times available
- High security locks and cylinders as standard

Kitemarked and security-tested to the PAS24 standard, bifolding doors feature a choice of internally or externally folding panels, which when open help to integrate your home's external and internal living spaces, offering uninterrupted views.

Upon request we can supply the doors to the following standards:

- Kite Mark
- PAS24
- DOC L