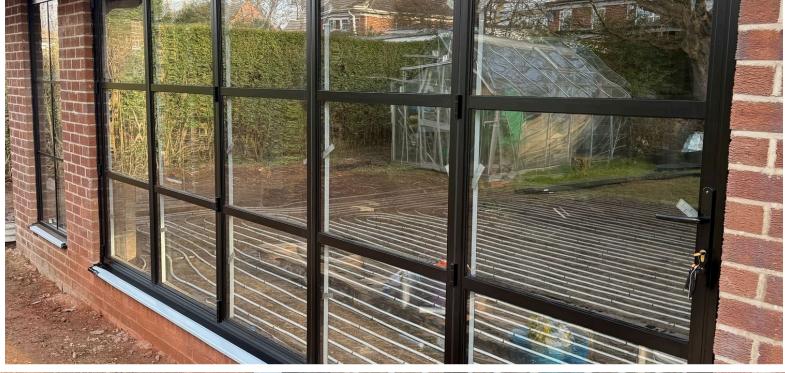

## Aluminium Heritage **Windows & Doors**

The System has been meticulously engineered as an ultra-slim, thermally efficient, secure aluminium alternative to conventional steel windows. This highly adaptable aluminium window system presents a genuine and cost-effective glazing solution that mirrors the aesthetics of traditional steel windows.

### **Design Applications**

Windows: fixed windows, side hung & top hung open out casement

Doors:

Single or double open out balcony doors

- Optimum thermal efficiency to Grade B
- Ultra-slim framework ideal for fitting between stone mullions
- Replicated the appearance of steel
- Approved replacement for listed buildings by many council authorities
- Rust proof
- Paint finish guarantee 25 years
- 10 year manufacturers warranty
- Fully compliant with the latest building regulations

Well-suited for many different applications, including heritage, listed buildings, retro refurbishments and Art Deco projects.

#### **Slender Sightlines**

Heritage windows and doors feature slender sighlines that maximize glass areas, the stepped frame profiles, glazing bar options and hardware selections provide a classic look while ensuring outstanding thermal and operational performance.