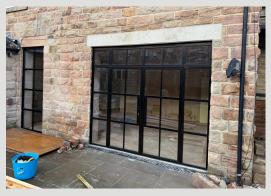

## Aluminium Heritage **Windows & Doors**

The System has been meticulously engineered as an ultra-slim, thermally efficient, secure aluminium alternative to conventional steel windows. This highly adaptable aluminium window system presents a genuine and cost-effective glazing solution that mirrors the aesthetics of traditional steel windows.

### **Design Applications**

Windows: fixed windows, side hung & top hung open out casement

Doors:

Single or double open out balcony doors

- Optimum thermal efficiency to Grade B
- Ultra-slim framework ideal for fitting between stone mullions
- Replicated the appearance of steel
- Approved replacement for listed buildings by many council authorities
- Rust proof
- Paint finish guarantee 25 years
- 10 year manufacturers warranty
- Fully compliant with the latest building regulations

Well-suited for many different applications, including heritage, listed buildings, retro refurbishments and Art Deco projects.

#### **Slender Sightlines**

Heritage windows and doors feature slender sighlines that maximize glass areas, the stepped frame profiles, glazing bar options and hardware selections provide a classic look while ensuring outstanding thermal and operational performance.