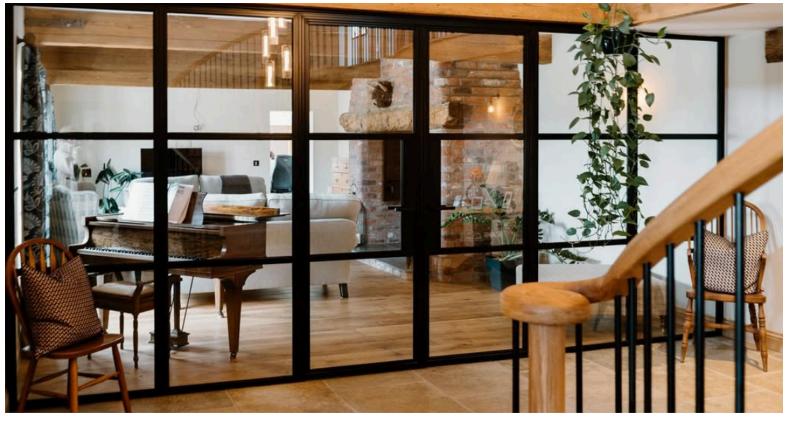

## Aluminium Heritage **Windows & Doors**

The System has been meticulously engineered as an ultra-slim, thermally efficient, secure aluminium alternative to conventional steel windows. This highly adaptable aluminium window system presents a genuine and cost-effective glazing solution that mirrors the aesthetics of traditional steel windows.

Well-suited for many different applications, including heritage, listed buildings, retro refurbishments and Art Deco projects.

#### **Slender Sightlines**

Heritage windows and doors feature slender sighlines that maximize glass areas, the stepped frame profiles, glazing bar options and hardware selections provide a classic look while ensuring outstanding thermal and operational performance.