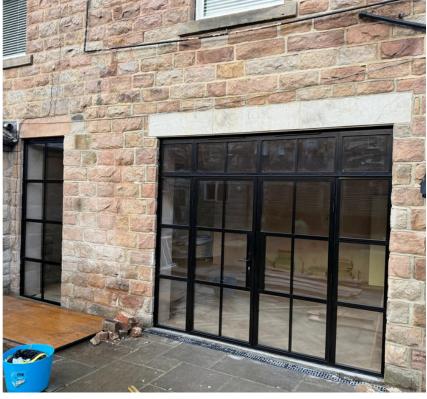

## Aluminium Heritage **Windows & Doors**

The System has been meticulously engineered as an ultra-slim, thermally efficient, secure aluminium alternative to conventional steel windows. This highly adaptable aluminium window system presents a genuine and cost-effective glazing solution that mirrors the aesthetics of traditional steel windows.

### **Design Applications**

Windows: fixed windows, side hung & top hung open out casement

Doors:

Single or double open out balcony doors

- Optimum thermal efficiency to Grade B
- Ultra-slim framework ideal for fitting between stone mullions
- Replicated the appearance of steel
- Approved replacement for listed buildings by many council authorities
- Rust proof
- Paint finish guarantee 25 years
- 10 year manufacturers warranty
- Fully compliant with the latest building regulations

Well-suited for many different applications, including heritage, listed buildings, retro refurbishments and Art Deco projects.