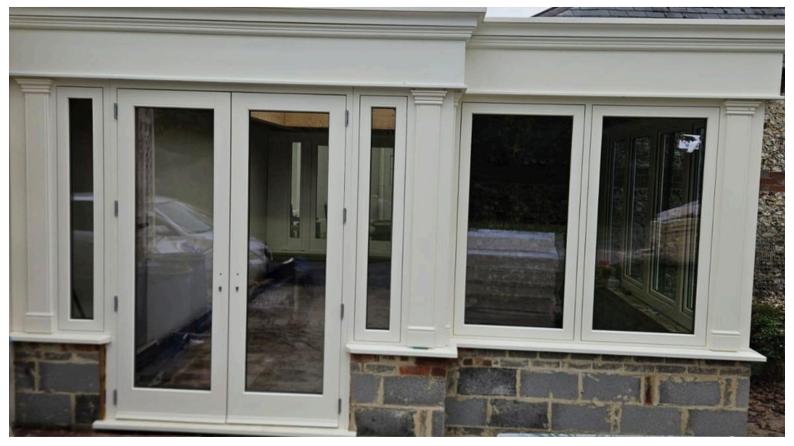

#### **Traditional**

A wooden orangery crafted by The Fenestration Network serves as an ideal enhancement to our residence, offering additional living space complemented by exceptional natural light and panoramic views of the sky. Our custom service focuses on understanding out clients' requirements and designing the orangery they envision. We assure the use of the highest quality wood in our wooden orangeries.

#### **Bespoke Designs**

Imagine the possibility of having an orangery designed in the style you have always

envisioned; with The Fenestration Network custom Orangeries, your aspirations can become a reality. We collaborate closely with our clients to create a design and structure that align with their specific requirements. Our team of specialists are dedicated to transforming your dreams into tangible results.