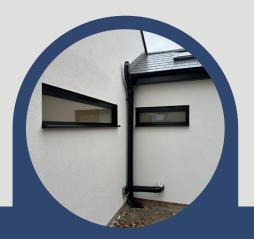

## Aluminium Bifolding Doors

- Incredibly popular doors on Homeowner projects
- Available in any RAL colour
- Quick turnaround times available
- High security locks and cylinders as standard

Kitemarked and security-tested to the PAS24 standard, bifolding doors feature a choice of internally or externally folding panels, which when open help to integrate your home's external and internal living spaces, offering uninterrupted views.

#### **Colour Options**

Our unrivalled colour range provides the perfect finish for every property. From contemporary urban apartments to traditional Cotswold cottages. With a dedicated paint line, our colour-matched accessories service means your choice of handles and hinges can be finished in any colour to match or contrast with your door.