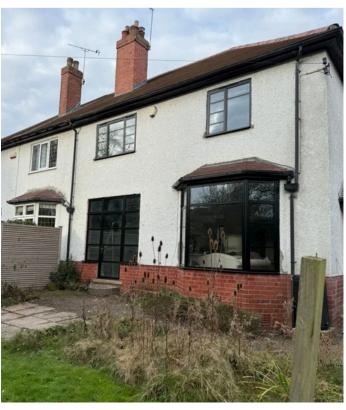

## Aluminium Heritage **Windows & Doors**

The System has been meticulously engineered as an ultra-slim, thermally efficient, secure aluminium alternative to conventional steel windows. This highly adaptable aluminium window system presents a genuine and cost-effective glazing solution that mirrors the aesthetics of traditional steel windows.

Well-suited for many different applications, including heritage, listed buildings, retro refurbishments and Art Deco projects.

#### **Slender Sightlines**

Heritage windows and doors feature slender sighlines that maximize glass areas, the stepped frame profiles, glazing bar options and hardware selections provide a classic look while ensuring outstanding thermal and operational performance.