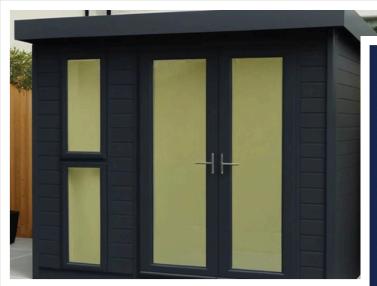

## S3 Garden Studio 3.8m x 2.5m

- Fast installation by expert and approved fitters.
- 10-year structural guarantee for peace of mind.
- 3 high-quality specifications to choose between.
- Fully-insulated for year-round use.
- Delivery within 12 working days.
- Groundwork kits and guttering included as standard.
- Stylish 'scandi' internal finish for added comfort.

#### Overview:

- Horizontal composite cladding
- 25mm thermal insulation
- 100mm insulated roof panels
- PVC French door
- PVC opening windows

- Vertical composite cladding
- 50mm thermal insulation
- 100mm insulated roof panels
- Aluminium bi-folding door
- Aluminium opening windows