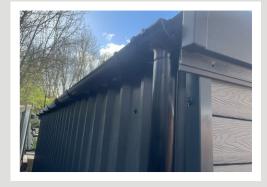

## Build Process in Pictures

#### What about the Groundwork?

Our studio can be installed on either soft surfaces (such as bare earth or turf) using steel ground piles or on hard surfaces (like concrete, driveway or paving) using steel ground feet. The appropriate groundwork kits are included in our pricing.