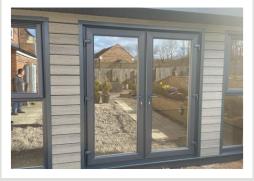

#### Overview:

- Redwood timber cladding
- 25mm thermal insulation
- 100mm insulated roof panels
- PVC entry door with side light
- PVC opening windows

#### Overview:

- Redwood timber cladding
- 25mm thermal insulation
- 100mm insulated roof panels
- PVC entry door with side light
- PVC opening window

#### Overview:

- Redwood timber cladding
- 25mm thermal insulation
- ✓ 100mm insulated roof panels
- PVC entry door with side light
- PVC opening windows