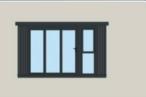

#### Overview:

- Horizontal composite cladding
- 25mm thermal insulation
- 100mm insulated roof panels
- PVC French door
- PVC opening windows

- Vertical composite cladding
- 50mm thermal insulation
- 100mm insulated roof panels
- Aluminium bi-folding door
- Aluminium opening windows