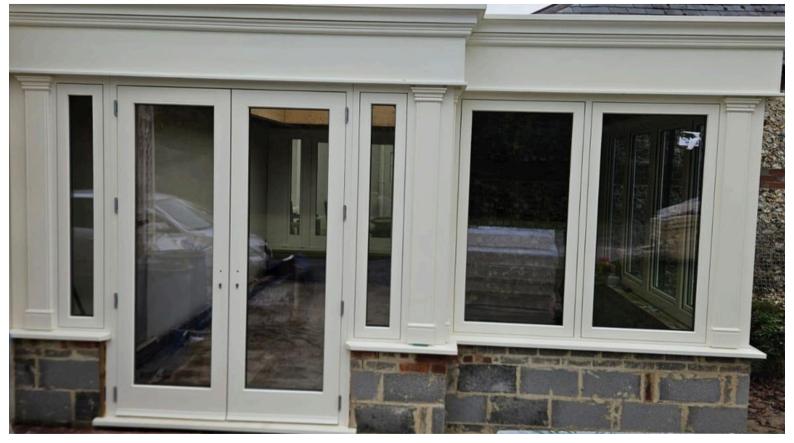

## Orangeries

FENESTRATION
Your Trusted Supply and Install Experts
NETWORK
and Install Experts
NETWORK
Aligning Degra - Entrance Doors - Windows - Garden Rooms - French Doors

The Fenestration Network is capable of customising the supply and installation of an orangery to suit your project requirements, irrespective of the size or location of your property. The Orangery extension can be regarded as the more refined and sophisticated counterpart to the conservatory.

When meticulously designed and constructed with high-quality materials, orangeries present a truly remarkable visual appeal. These structures are suitable for year-round use, providing homeowners with additional space that can serve as essential living quarters or a luxurious retreat for relaxation.

Regardless of your choice, The Fenestration Network offers a flexible and comprehensive bespoke package tailored to your needs. Whether you desire a design that harmonises with a specific architectural style or seek something innovative and modern, we can customize our services to meet your specifications. You have the option to be as involved as you wish in the design process, selecting your preferred flooring, glazing, and any additional features you wish to incorporate into your new wooden orangery.