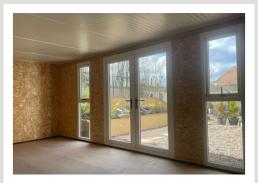

#### What does the interior look like?

The interior is completed in our 'Scandi' style, characterised by clean lines, neutral colours, and a focus on creating bright and open spaces.

The walls will be decorated with timber-looking OSB panels, introducing a natural element to the space and complemented by white PVC skirting that transitions to high-quality and neutral-coloured vinyl flooring.

The ceiling will showcase the underside of the insulated roof panels coated in a sleek white aluminium sheet, offering a contemporary and polished appearance.