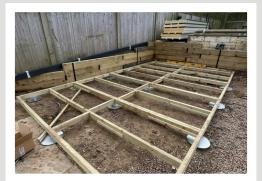

## Build Process in Pictures

#### What about the Groundwork?

Our studio can be installed on either soft surfaces (such as bare earth or turf) using steel ground piles or on hard surfaces (like concrete, driveway or paving) using steel ground feet. The appropriate groundwork kits are included in our pricing.