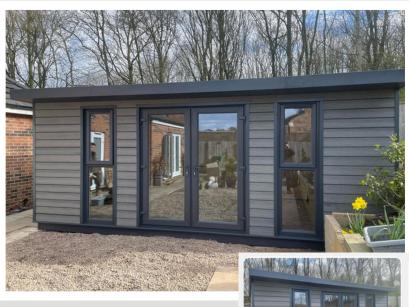

## Composite Garden Studio Range

Transform your outdoor space with our affordable and versatile blank canvas studios. Ideal as an office, creative retreat, meditation space, or treatment room - offering flexibility year-round.

## S3 Garden Studio 3.8m x 2.5m

- Fast installation by expert and approved fitters.
- 10-year structural guarantee for peace of mind.
- 3 high-quality specifications to choose between.
- Fully-insulated for year-round use.
- Delivery within 12 working days.
- Groundwork kits and guttering included as standard.
- Stylish 'scandi' internal finish for added comfort.