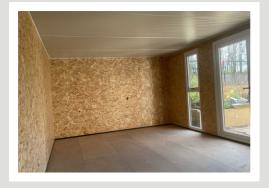

#### What does the interior look like?

The interior is completed in our 'Scandi' style, characterised by clean lines, neutral colours, and a focus on creating bright and open spaces.

The walls will be decorated with timber-looking OSB panels, introducing a natural element to the space and complemented by white PVC skirting that transitions to high-quality and neutral-coloured vinyl flooring.

The ceiling will showcase the underside of the insulated roof panels coated in a sleek white aluminium sheet, offering a contemporary and polished appearance.