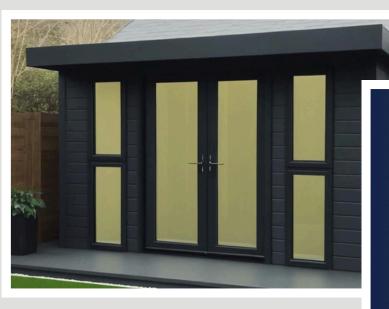

## S5+ Garden Studio 5.8m x 3.5m

- Fast installation by expert and approved fitters.
- 10-year structural guarantee for peace of mind.
- 3 high-quality specifications to choose between.
- Fully-insulated for year-round use.
- Delivery within 12 working days.
- Groundwork kits and guttering included as standard.
- Stylish 'scandi' internal finish for added comfort.

#### Overview:

- Horizontal composite cladding
- 25mm thermal insulation
- 100mm insulated roof panels
- PVC French door
- PVC opening windows

- Vertical composite cladding
- 50mm thermal insulation
- 100mm insulated roof panels
- Aluminium bi-folding door
- Aluminium opening windows