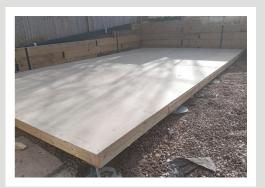

## Build Process in Pictures

#### What about the Groundwork?

Our studio can be installed on either soft surfaces (such as bare earth or turf) using steel ground piles or on hard surfaces (like concrete, driveway or paving) using steel ground feet. The appropriate groundwork kits are included in our pricing.