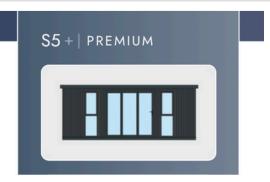

## S5+ Garden Studio 5.8m x 3.5m

- Fast installation by expert and approved fitters.
- 10-year structural guarantee for peace of mind.
- 3 high-quality specifications to choose between.
- Fully-insulated for year-round use.
- Delivery within 12 working days.
- Groundwork kits and guttering included as standard.
- Stylish 'scandi' internal finish for added comfort.

#### Overview:

- Horizontal composite cladding
- 25mm thermal insulation
- 100mm insulated roof panels
- PVC French door
- PVC opening windows

- Vertical composite cladding
- 50mm thermal insulation
- 100mm insulated roof panels
- Aluminium bi-folding door
- Aluminium opening windows