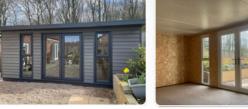

## S3 Garden Studio 3.8m x 2.5m

- Fast installation by expert and approved fitters.
- 10-year structural guarantee for peace of mind.
- 3 high-quality specifications to choose between.
- Fully-insulated for year-round use.
- Delivery within 12 working days.
- Groundwork kits and guttering included as standard.
- Stylish 'scandi' internal finish for added comfort.

#### What does the interior look like?

The interior is completed in our 'Scandi' style, characterised by clean lines, neutral colours, and a focus on creating bright and open spaces.

The walls will be decorated with timber-looking OSB panels, introducing a natural element to the space and complemented by white PVC skirting that transitions to high-quality and neutral-coloured vinyl flooring.

The ceiling will showcase the underside of the insulated roof panels coated in a sleek white aluminium sheet, offering a contemporary and polished appearance.