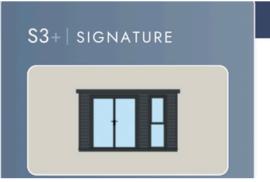

S3 | HERITAGE

S3 | SIGNATURE

S3 | PREMIUM

#### Overview:

- Horizontal composite cladding
- 25mm thermal insulation
- 100mm insulated roof panels
- PVC French door
- PVC opening windows

- Vertical composite cladding
- 50mm thermal insulation
- 100mm insulated roof panels
- Aluminium bi-folding door
- Aluminium opening windows