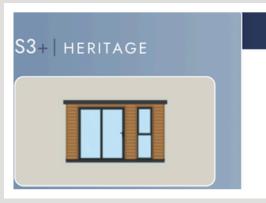

S3 | HERITAGE

S3 | SIGNATURE

S3 | PREMIUM

#### Overview:

- Redwood timber cladding
- 25mm thermal insulation
- 100mm insulated roof panels
- PVC entry door with side light
- PVC opening windows