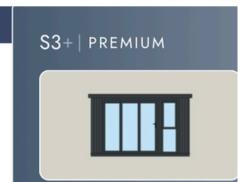

S3 | HERITAGE

S3 | SIGNATURE

S3 | PREMIUM

#### Overview:

- Horizontal composite cladding
- 25mm thermal insulation
- 100mm insulated roof panels
- PVC French door
- PVC opening windows

- Vertical composite cladding
- 50mm thermal insulation
- 100mm insulated roof panels
- Aluminium bi-folding door
- Aluminium opening windows