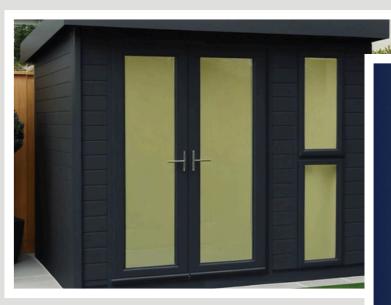

### <u>S3+ Garden Studio</u> <u>3.8m x 3.5m</u>

- Fast installation by expert and approved fitters.
- O 10-year structural guarantee for peace of mind.
- 3 high-quality specifications to choose between.
- Fully-insulated for year-round use.
- Delivery within 12 working days.
- Groundwork kits and guttering included as standard.
- Stylish 'scandi' internal finish for added comfort.

#### Overview:

- Redwood timber cladding
- 25mm thermal insulation
- 100mm insulated roof panels
- PVC entry door with side light
- PVC opening window