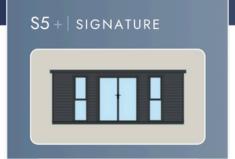

## S5+ Garden Studio 5.8m x 3.5m

- Fast installation by expert and approved fitters.
- 10-year structural guarantee for peace of mind.
- 3 high-quality specifications to choose between.
- Fully-insulated for year-round use.
- Delivery within 12 working days.
- Groundwork kits and guttering included as standard.
- Stylish 'scandi' internal finish for added comfort.

#### Overview:

- Redwood timber cladding
- 25mm thermal insulation
- 100mm insulated roof panels
- PVC entry door with side light
- PVC opening windows