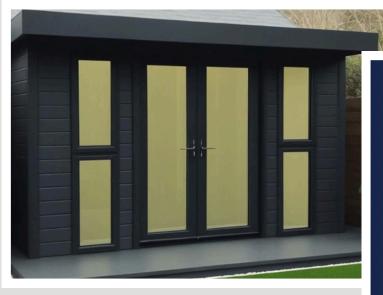

## S3 Garden Studio 3.8m x 2.5m

- Fast installation by expert and approved fitters.
- 10-year structural guarantee for peace of mind.
- 3 high-quality specifications to choose between.
- Fully-insulated for year-round use.
- Delivery within 12 working days.
- Groundwork kits and guttering included as standard.
- Stylish 'scandi' internal finish for added comfort.

### <u>S3+ Garden Studio</u> <u>3.8m x 3.5m</u>

- Fast installation by expert and approved fitters.
- O 10-year structural guarantee for peace of mind.
- 3 high-quality specifications to choose between.
- Fully-insulated for year-round use.
- Delivery within 12 working days.
- Groundwork kits and guttering included as standard.
- Stylish 'scandi' internal finish for added comfort.