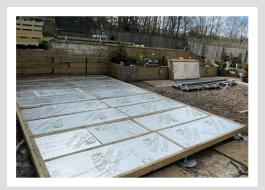

## Build Process in Pictures

#### What about the Groundwork?

Our studio can be installed on either soft surfaces (such as bare earth or turf) using steel ground piles or on hard surfaces (like concrete, driveway or paving) using steel ground feet. The appropriate groundwork kits are included in our pricing.