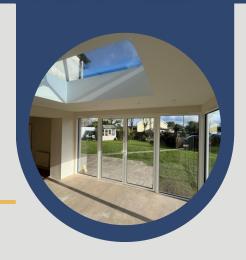

#### What does the interior look like?

The interior is completed in our 'Scandi' style, characterised by clean lines, neutral colours, and a focus on creating bright and open spaces.

The walls will be decorated with timber-looking OSB panels, introducing a natural element to the space and complemented by white PVC skirting that transitions to high-quality and neutral-coloured vinyl flooring.

The ceiling will showcase the underside of the insulated roof panels coated in a sleek white aluminium sheet, offering a contemporary and polished appearance.