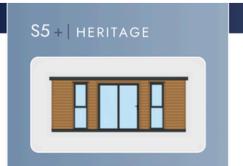

## S5+ Garden Studio 5.8m x 3.5m

- Fast installation by expert and approved fitters.
- 10-year structural guarantee for peace of mind.
- 3 high-quality specifications to choose between.
- Fully-insulated for year-round use.
- Delivery within 12 working days.
- Groundwork kits and guttering included as standard.
- Stylish 'scandi' internal finish for added comfort.

#### Overview:

- Redwood timber cladding
- 25mm thermal insulation
- 100mm insulated roof panels
- PVC entry door with side light
- PVC opening windows