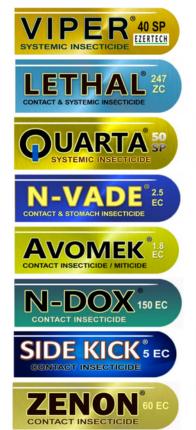

## **BRANDS**

- CROP NUTRITION AND PLANT HEALTH
- INSECT PEST MANAGEMENT SOLUTIONS
- WEED MANAGEMENT SOLUTIONS

Contact us: (02) 8403-8887 ezertech.info@gmail.com

# FEATURED PRODUCTS

- · SYSTEMIC HERBICIDE
- · QUICK KILLING EFFECT ON GRASSES
- · WILL NOT HARM BROADLEAF CROPS
- · LONG RESIDUAL ACTION
- · POST EMERGENCE CONTROL OF GRASSES

- · CONTACT HERBICIDE
- · LONG RESIDUAL ACTION
- NON-SELECTIVE
- BEST FOR POST EMERGENCE CONTROL OF GRASSES, SEDGES AND BROADLEAVES