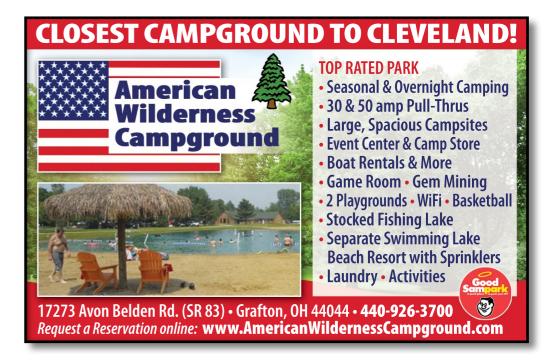

## **AMERICAN WILDERNESS** CAMPGROUND ...... 440-926-3700

www.AmericanWildernessCampground.com

CLOSEST CAMPGROUND TO CLEVELAND, OH. Rt. 83, 1/4 mile south of Rt. 303. From Cleveland take 480 West to Rt. 10 West to Rt. 83 South. Go 8 miles to American Wilderness, Clean, beautiful & fun, Open 4/15 til 11/15 for overnight camping. City water. Clean showerhouse with hot showers. RV & tent sites with electric and city water. Dump station & honeywagon service. Rustic cabins. 50 & 30 amp pull thru sites. Leashed pets permitted. 1 acre swim lake with sandy beach, sprinklers, beach resort. Separate 11 acre stocked fishing lake. Boat rentals, 2 playgrounds, volleyball, basketball court, activities. Game room, banquet hall, pavilions, camp store. WiFi, laundry facility. New RV & tent seasonals welcome. Good Sam Top Rated Park. 17273 Avon Belden Rd., Grafton, OH 44044. See display ad on page 37.