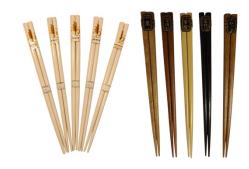

**BENTO BOXES** 

COOK BOOKS

DONABE 7 ½"/10"

FUROSHIKI

GOMA SURIKI

HASHI

KOKESHI

MANEKI NEKO