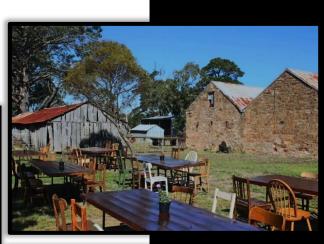

# Events at The Liebelt Farm:

Host your next birthday, anniversary, or celebration on a rustic farm in the beautiful Adelaide Hills.

## **Inclusions:**

- Exclusive use of all venue areas: The Farmyard, Acorn Tree or Chaff House
- Up to 100 vintage mix-matched chairs
- 12 wooden tables
- Welcome sign for you to decorate if desired
- Use of PA System (inside Chaff House only)
- Use of rustic wooden bar for serving
- Vendors and third-party suppliers welcome
- 6 metal drums with wooden tops