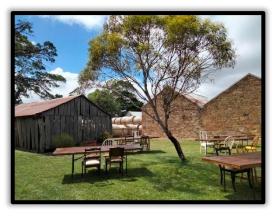

# The Liebelt Farm

A charming rustic backdrop for your next event.

Littlehampton South Australia

# Events at The Liebelt Farm:

Host your next birthday, anniversary, or celebration on a rustic farm in the beautiful Adelaide Hills.

## **Inclusions:**

- Exclusive use of all venue areas: The Farmyard, Acorn Tree or Chaff House
- Up to 100 vintage mix-matched chairs
- 12 wooden tables
- Welcome sign for you to decorate if desired
- Use of PA System (inside Chaff House only)
- Use of rustic wooden bar for serving
- Vendors and third-party suppliers welcome
- 6 metal drums with wooden tops