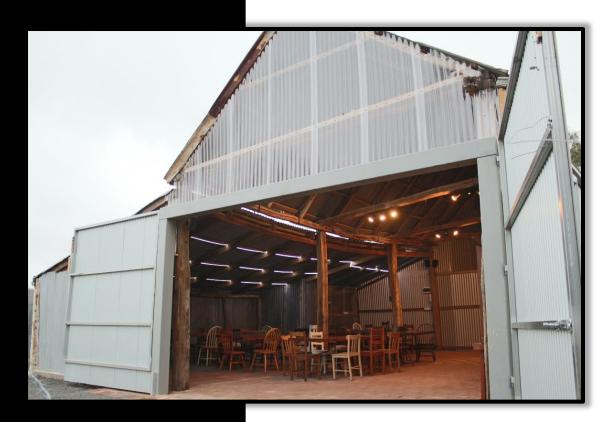

## **Inclusions:**

- Exclusive use of all venue areas: The Farmyard, Acorn Tree or Chaff House
- Up to 100 vintage mix-matched chairs
- 12 wooden tables
- Welcome sign for you to decorate if desired
- Use of PA System (inside Chaff House only)
- Use of rustic wooden bar for serving
- Vendors and third-party suppliers welcome
- 6 metal drums with wooden tops

#### **Duration:**

4 hours, including pack up & set up time. Additional time available.