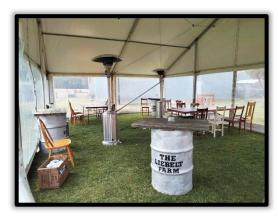

## **Inclusions:**

- Exclusive use of all venue areas: The Farmyard, Acorn Tree or Chaff House
- Up to 100 vintage mix-matched chairs
- 12 wooden tables
- Welcome sign for you to decorate if desired
- Use of PA System (inside Chaff House only)
- Use of rustic wooden bar for serving
- Vendors and third-party suppliers welcome
- 6 metal drums with wooden tops