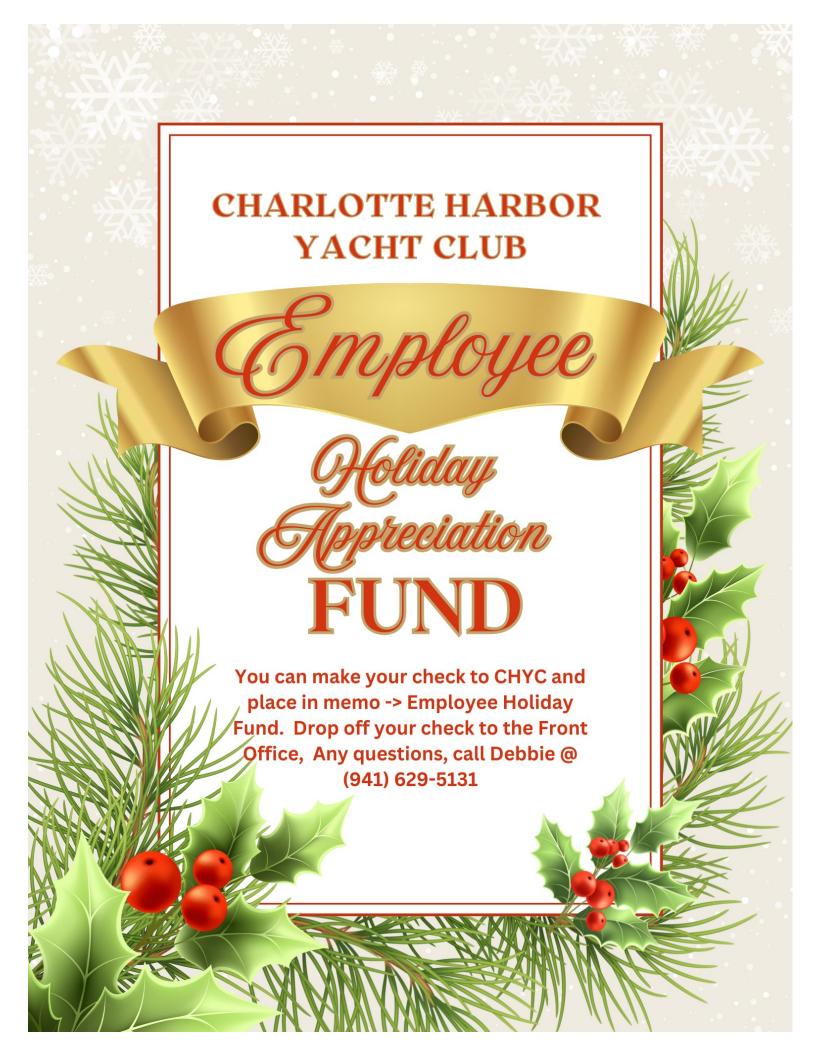

Commodore Vice Commodore Rear Commodore Secretary Treasure

Deadline to receive Nominations is December 18<sup>th</sup> 12:00pm.

The Club is continuing the custom that we have traditionally performed here for many years. We would like to give each member an opportunity to remember those who have served us so well throughout the year with a donation to the CHYC Employee Holiday Fund. Any donation, large or small, is appreciated. Your contribution is strictly voluntary and gives all our Members an opportunity to recognize the dedication and service of our staff, those that we see and of those that work behind the scenes. To participate in the CHYC Employee Holiday Fund, simply send in the amount you would like to contribute separate from your billing payment in the Employee Holiday Fund envelope. We request that we receive your donations by December 20, 2024.

As we drive around town, seeing all the holiday spirit around our area while listening to holiday music. It is also a time for reflection, thanksgiving and charity. Charlotte Harbor Yacht Club is hosting a Toys for Tots drive. Your unwrapped gift for a child needing Christmas cheer, especially those who suffered and lost a great deal due to Hurricane Helena and Milton. It will help brighten a child's holiday. We currently have two remaining boxes to be filled. Thank you to those who have donated and helped fill two of the four boxes throughout the Club. It is still a shock as to how many were inflicted by the destruction of those storms. Please bring an unwrapped toy and let the front office know. In exchange, you will receive a free drink or dessert ticket. We also have the annual Employee Holiday Fund. Our staff here at Charlotte Harbor Yacht Club has worked hard to ensure that your experience at the Club House is spectacular. Please remember them this year. Your generosity is greatly appreciated.