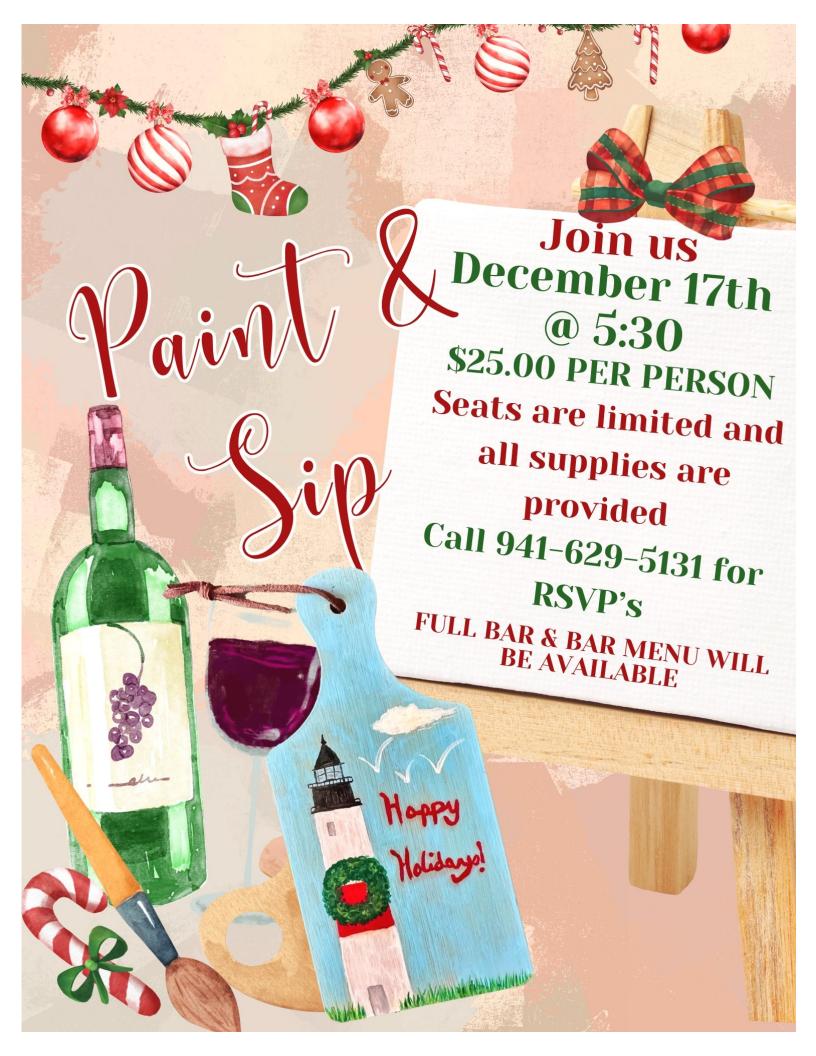

We had a successful Cigars and Bourbon evening last month and will host more this month. Please feel free to book your reservations for those dates as advertised in our Depth Sounder and Weekly Blasts. This month, we have an excellent medium for you to paint on for our Paint and Sip. The Harbor Lites, as you know, are hosting their monthly meeting and luncheon on December 3rd, with the Genesis Christian Youth Choir singing carols for those in attendance; the Ladies Bridge and Romeos are still held weekly. We are looking to get a Craft Club, Book Club, Fishing Club, Gun Club, Mahjongg, Pinnacle, Chess or/and game night or luncheon up and running. If you are interested, please call me and let me know. With enough demand, I will ensure a date on the calendar for all to attend. On December 2nd, @ 10:30, the Club will be open to those members who would like to assist in spreading some Christmas Cheer by decorating for the holiday season.