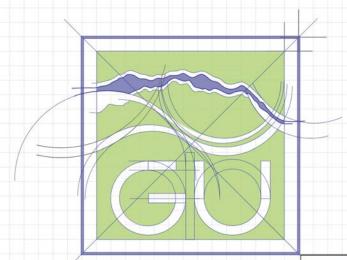

# THE STORY THE LOGO DESIGN

The university is located in one of the most new magnificent cities in Egypt, The name of the university was not just a coincidence. The main aim is to make it the cornerstone for building a new, healthy and integrated community based on science, art and culture

The geographical uniqueness of the coastal mountain city was the source of inspiration for the logo design

700 meters above sea level, with dark blue shades of the red sea and the layers of mountain horizons. In addition to the yellowish greens to add brightness, fresh and inspiring look and feel

The square shape was chosen to give a sense of balance and stability, which reflects confidence, seriousness and credibility.

Some color suggestions were done, depended on the transparency of green and blue.

The form was simplified to reach a flexible and adaptable design. The silver color used to add a modern look.

# THE CURRENT DESIGN

After many attempts, it was agreed on the final form currently used in blue and green