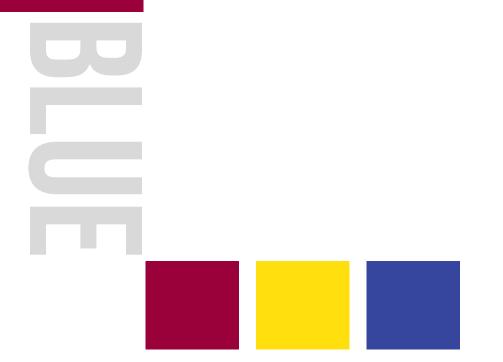

The square shape was chosen to give a sense of balance and stability, which reflects confidence, seriousness and credibility.

Some color suggestions were done, depended on the transparency of green and blue.

The form was simplified to reach a flexible and adaptable design. The silver color used to add a modern look.

# THE CURRENT DESIGN

After many attempts, it was agreed on the final form currently used in blue and green