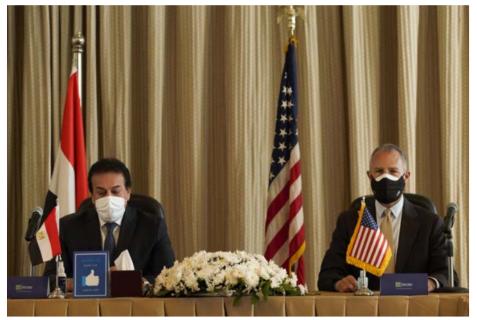

# INTERNATIONAL COOPERATIONS

Today, universities form linkages with each other for one reason or another, but most important, they strike alliance in order to be able to compete. Massification and marketisation of higher education have led to severe competition, and globalization has also led to more and more strategic alliances among multiple partners across national borders. In light of the directives of His Excellency President Abdel Fattah Al-Sisi, and within the framework of the strategic vision of His Excellency, Prof. Dr. Khaled Abdel Ghaffar, Minister of Higher Education and Scientific Research, Galala University welcomed a delegation from Arizona State University to start an international partnership between the two universities. This comes under GU's constant effort to stand out as the first-ever smart university in Egypt, and to place Egypt on the global map in the fields of higher education and scientific research, providing study programs of international quality.