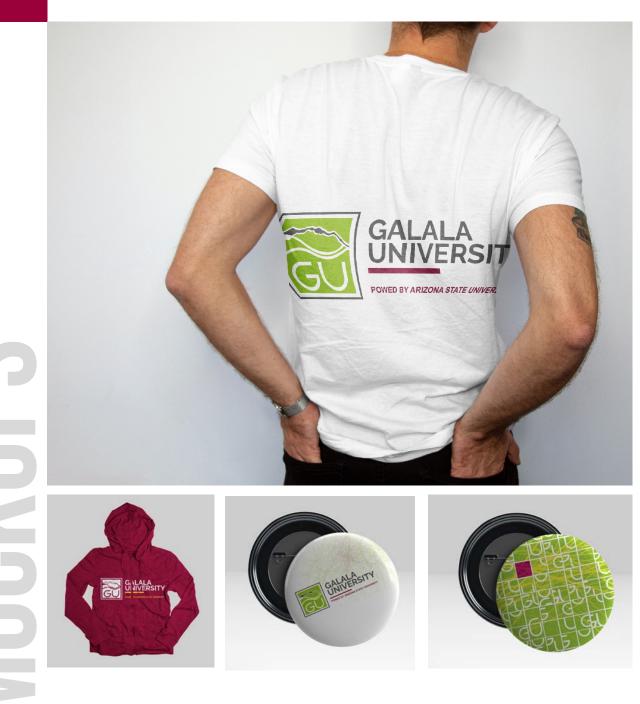

# INTERNATIONAL COOPERATIONS

Today, universities form linkages with each other for one reason or another, but most important, they strike alliance in order to be able to compete. Massification and marketisation of higher education have led to severe competition, and globalization has also led to more and more strategic alliances among multiple partners across national borders. In light of the directives of His Excellency President Abdel Fattah Al-Sisi, and within the framework of the strategic vision of His Excellency, Prof. Dr. Khaled Abdel Ghaffar, Minister of Higher Education and Scientific Research, Galala University welcomed a delegation from Arizona State University to start an international partnership between the two universities. This comes under GU's constant effort to stand out as the first-ever smart university in Egypt, and to place Egypt on the global map in the fields of higher education and scientific research, providing study programs of international quality.

# GU | ASU

The most significant impacts on both higher education Partners are: better skills match of graduates to the labor market needs, encouraged Research and development and facilitated transfer of knowhow and innovation.

### POWERED BY ARIZONA STATE UNIVERSITY

GALALA UNIVERSITY POWED BY ARIZONA STATE UNIVERSITY