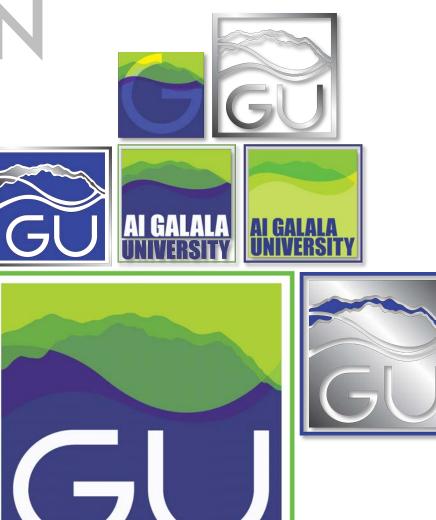

# THE STORY THE LOGO DESIGN

The university is located in one of the most new magnificent cities in Egypt, The name of the university was not just a coincidence. The main aim is to make it the cornerstone for building a new, healthy and integrated community based on science, art and culture

The geographical uniqueness of the coastal mountain city was the source of inspiration for the logo design

700 meters above sea level, with dark blue shades of the red sea and the layers of mountain horizons. In addition to the yellowish greens to add brightness, fresh and inspiring look and feel

The square shape was chosen to give a sense of balance and stability, which reflects confidence, seriousness and credibility.

Some color suggestions were done, depended on the transparency of green and blue.

The form was simplified to reach a flexible and adaptable design. The silver color used to add a modern look.

# THE CURRENT DESIGN

After many attempts, it was agreed on the final form currently used in blue and green