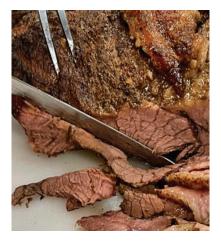

## Southern Carving Station

Slow-Roasted Brisket of Beef, Carved to order by Chef to Mini Brioche Rolls with Honey Barbecue Sauce and Horseradish Cream on the side Mini Pulled Pork or Pulled Chicken Sandwiches with BBQ Sauce on the side Sour Cream & Chive Smashed Potatoes Cheesy Baked Macaroni with Panko Topping Carolina Cole Slaw