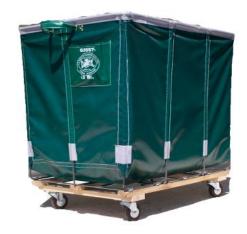

### **OVERVIEW**

Dandux Extra Duty Trucks (400-700 Series) are the most widely used and versatile trucks in the industry. Our trucks have applicability in just about every industry and can be used for everything from delicate linens to heavy metal or industrial parts; anywhere there is a need to move, stock, store, count, or protect.

### STANDARD FEATURES

- All critical wear points including the top rim are reinforced for extra strength and durability
- Frames are constructed of high tensile strength spring steel that is elctro-welded
- Frame bottoms are welded plated flat steel bolted to kiln dried hardwood runners and caster boards.
- Come standard with 3" high quality soft rubber / nonmarking casters with thread guards in a variety of caster patterns
- Water and wear resistant band
- Handles for easy maneuverability
- Convenient card pocket on one short end