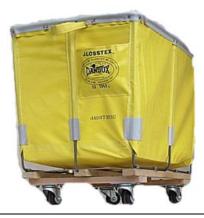

#### STANDARD COLOR OPTIONS

Dandux fabric trucks are available in standard colors of heavy-duty white canvas or yellow Glosstex. Most Dandux fabric trucks are also available in the five additional Glosstex colors. Minimum quantities may apply to specially colored fabric trucks.