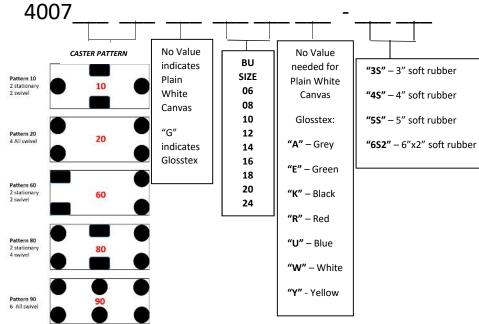

# BUILD YOUR OWN EXTRA DUTY TRUCK

FOR FAST AND MOST ACCURATE PRICING AND AVAILABILITY

Example: 12 BU Green Extra Duty with 4" casters, pattern 60

Part # 400760G12E-4S