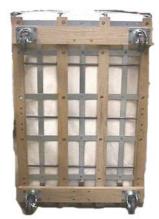

## **Dandux Glosstex Covered Platform Lifts (Series 40-897)**

Want to make loading and unloading your Dandux Truck easier, faster, and safer? Then a Dandux Platform Lift is the answer. These lifts are an ergonomically correct way to move the load up to or away from the operator. Equipped with canvas covered springs