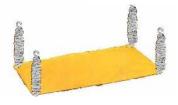

## **Dandux Glosstex Covered Platform Lifts (Series 40-897)**

Want to make loading and unloading your Dandux Truck easier, faster, and safer? Then a Dandux Platform Lift is the answer. These lifts are an ergonomically correct way to move the load up to or away from the operator. Equipped with canvas covered springs