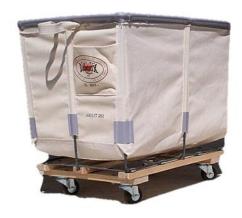

### **OVERVIEW**

Dandux Extra Duty Trucks (400-700 Series) are the most widely used and versatile trucks in the industry. Our trucks have applicability in just about every industry and can be used for everything from delicate linens to heavy metal or industrial parts; anywhere there is a need to move, stock, store, count, or protect.

### STANDARD FEATURES

- All critical wear points including the top rim are reinforced for extra strength and durability
- Frames are constructed of high tensile strength spring steel that is elctro-welded
- Frame bottoms are welded plated flat steel bolted to kiln dried hardwood runners and caster boards.
- Come standard with 3" high quality soft rubber / nonmarking casters with thread guards in a variety of caster patterns
- Water and wear resistant band
- Handles for easy maneuverability
- Convenient card pocket on one short end

#### STANDARD COLOR OPTIONS

Dandux fabric trucks are available in standard colors of heavy-duty white canvas or yellow Glosstex. Most Dandux fabric trucks are also available in the five additional Glosstex colors. Minimum quantities may apply to specially colored fabric trucks.