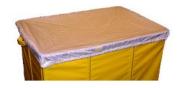

### **Dandux Sanitary Cap (Series 40-87)**

Use a Dandux Sanitary Cap to protect the contents of your Dandux Extra Duty Truck from dust or dirt while in transit or storage. White in color, this long lasting nylon fabric is held in place with a strong elastic band. Available in bushel sizes 6 through 20