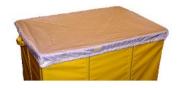

### **Dandux Sanitary Cap (Series 40-87)**

Use a Dandux Sanitary Cap to protect the contents of your Dandux Extra Duty Truck from dust or dirt while in transit or storage. White in color, this long lasting nylon fabric is held in place with a strong elastic band. Available in bushel sizes 6 through 20