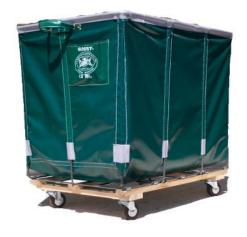

### **OVERVIEW**

Dandux Extra Duty Trucks (400-700 Series) are the most widely used and versatile trucks in the industry. Our trucks have applicability in just about every industry and can be used for everything from delicate linens to heavy metal or industrial parts; anywhere there is a need to move, stock, store, count, or protect.

### STANDARD FEATURES

- All critical wear points including the top rim are reinforced for extra strength and durability
- Frames are constructed of high tensile strength spring steel that is elctro-welded
- Frame bottoms are welded plated flat steel bolted to kiln dried hardwood runners and caster boards.
- Come standard with 3" high quality soft rubber / nonmarking casters with thread guards in a variety of caster patterns
- Water and wear resistant band
- Handles for easy maneuverability
- Convenient card pocket on one short end