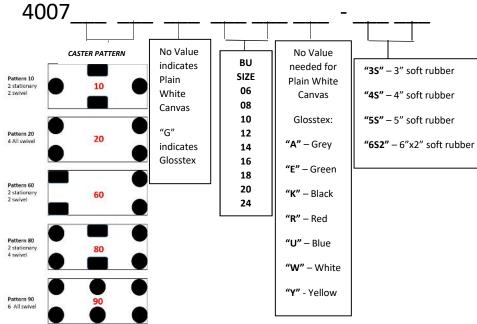

# BUILD YOUR OWN EXTRA DUTY TRUCK

FOR FAST AND MOST ACCURATE PRICING AND AVAILABILITY

Example: 12 BU Green Extra Duty with 4" casters, pattern 60

Part # 400760G12E-4S