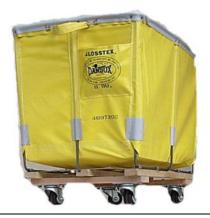

#### STANDARD COLOR OPTIONS

Dandux fabric trucks are available in standard colors of heavy-duty white canvas or yellow Glosstex. Most Dandux fabric trucks are also available in the five additional Glosstex colors. Minimum quantities may apply to specially colored fabric trucks.

# BUILD YOUR OWN EXTRA DUTY TRUCK

FOR FAST AND MOST ACCURATE PRICING AND AVAILABILITY

Example: 12 BU Green Extra Duty with 4" casters, pattern 60

Part # 400760G12E-4S