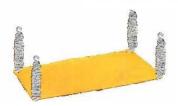

## DIMENSIONS

TOP OD: 37"L x 26"W x 34"OAH

TOP ID: 36"L x 25"W x 28"DEPTH

### **OVERVIEW**

Dandux Extra Duty Trucks (400-700 Series) are the most widely used and versatile trucks in the industry. Our trucks have applicability in just about every industry and can be used for everything from delicate linens to heavy metal or industrial parts; anywhere there is a need to move, stock, store, count, or protect.