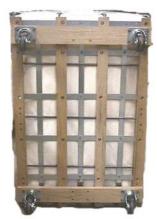

## **Dandux Glosstex Covered Platform Lifts (Series 40-897)**

Want to make loading and unloading your Dandux Truck easier, faster, and safer? Then a Dandux Platform Lift is the answer. These lifts are an ergonomically correct way to move the load up to or away from the operator. Equipped with canvas covered springs