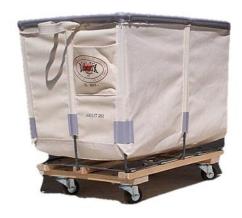

# 12BU DANDUX EXTRA DUTY TRUCK PRODUCT SHEET

## DIMENSIONS

TOP OD: 37"L x 26"W x 34"OAH

TOP ID: 36"L x 25"W x 28"DEPTH

### **OVERVIEW**

Dandux Extra Duty Trucks (400-700 Series) are the most widely used and versatile trucks in the industry. Our trucks have applicability in just about every industry and can be used for everything from delicate linens to heavy metal or industrial parts; anywhere there is a need to move, stock, store, count, or protect.

### STANDARD FEATURES

- All critical wear points including the top rim are reinforced for extra strength and durability
- Frames are constructed of high tensile strength spring steel that is elctro-welded
- Frame bottoms are welded plated flat steel bolted to kiln dried hardwood runners and caster boards.
- Come standard with 3" high quality soft rubber / nonmarking casters with thread guards in a variety of caster patterns
- Water and wear resistant band
- Handles for easy maneuverability
- Convenient card pocket on one short end