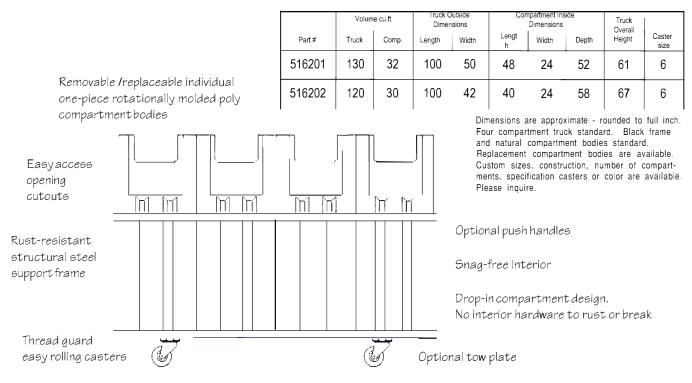

## Increase your efficiency with DANDUX products.

Dandux Modular Textile Trucks can give you the increased efficiency you need. Four completly separate one-piece rotationally molded snag-free compartments keep fabric separated and tangle free. Side configuration allows for ease of access to the individual compartments. Up to four times the efficiency of using individual trucks. Modular construction allows these Dandux trucks to be custom fabricated to your manufacturing and space requirements by adding or deleting compartments.