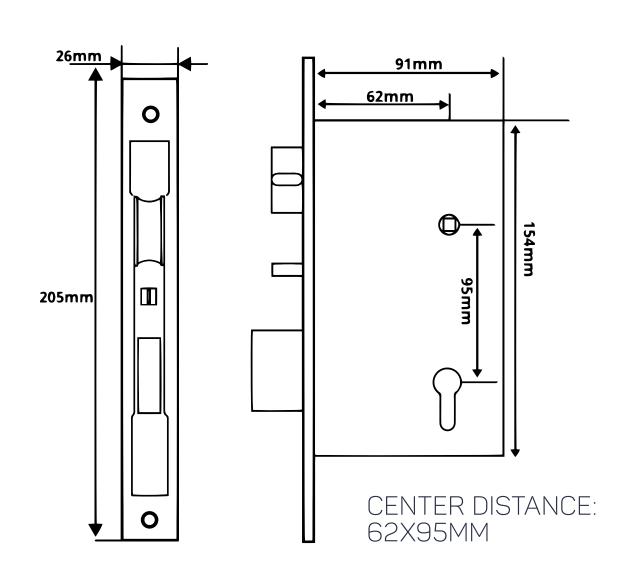

al to configure stainless steel handle of No.36, No.56 or No.07



## **TECHNICAL DATA**

| Panel:               | Aluminum alloy                |
|----------------------|-------------------------------|
| Mortise:             | ANSI MORTISE                  |
| PCBA:                | With conformal coating        |
| Suitable Doors:      | Wooden doors                  |
| Power Supply:        | DC 6V( 4 pieces AA batteries) |
| Battery life time:   | 14 months                     |
| Working Temperature: | -25 ~ +70 °C                  |
| Working Humidity:    | 15 ~ 95% RH                   |
| Memory:              | 3084 pieces opening record    |
| Card type:           | S50 mifare card               |
| Weight:              | 2.8KGS                        |



# **LOCK MEASURES**





### **INTERFACE SOFTWARE**