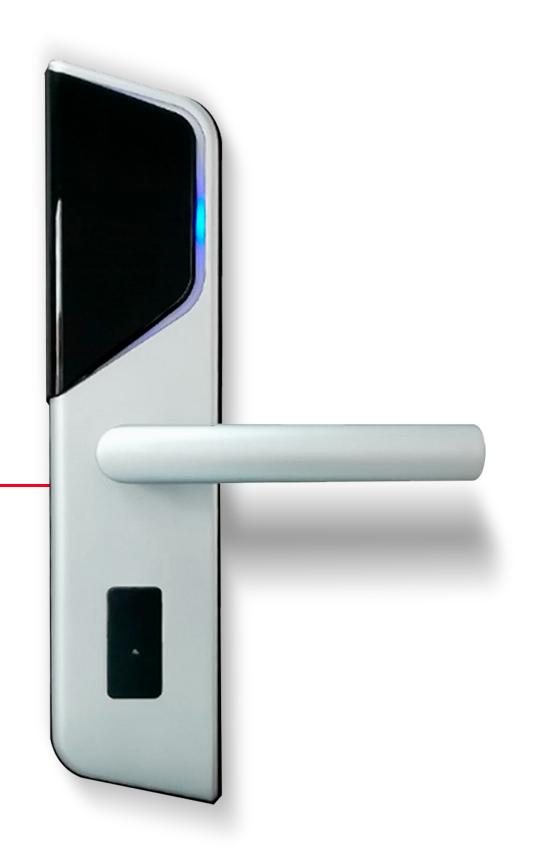

# ELEGANCE® Hotel Lock

Lock for hotels with operation through cards, software and card programmer.

### **FEATURES**

- · Stand alone electronic lock with RFID technology
- Fire Listed for usage on fire doors (EN)
- High security stainless steel mortise lockcase available in ANSI, AUS and EURO versions
- · CE, ANSI/BHMA, UL approved
- · Die-Casting handle with long lasting painting finish
- · 3-point stainless steel latch construction with antifriction mechanism
- · Mortise equipped 20mm throw high strength deadbolt
- · Panic release function the deadbolt and latch are automatically retracted by inside handle for easy regress in emergency situation
- · ADA compliant (guest with physical disabilities)
- · Future proof re-programmable FLASH RAM lock memory
- · Powered by 4AA batteries that provide up to 1 year normal life time
- · 414 event audit trail
- · Compatible with BISHOTEL software platform
- · High security mechanical override cylinder available
- Optional to configure stainless steel handle of No.36, No.56 or No.07