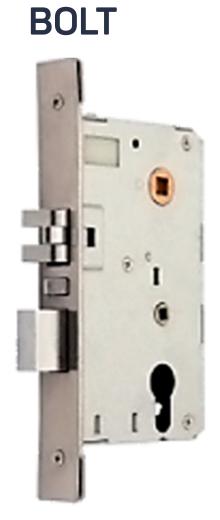

linder available
- Optional to configure stainless steel handle of No.36, No.56 or No.07



## **TECHNICAL DATA**

| Panel:               | Aluminum alloy                |
|----------------------|-------------------------------|
| Mortise:             | ANSI MORTISE                  |
| PCBA:                | With conformal coating        |
| Suitable Doors:      | Wooden doors                  |
| Power Supply:        | DC 6V( 4 pieces AA batteries) |
| Battery life time:   | 14 months                     |
| Working Temperature: | -25 ~ +70 °C                  |
| Working Humidity:    | 15 ~ 95% RH                   |
| Memory:              | 3084 pieces opening record    |
| Card type:           | S50 mifare card               |
| Weight:              | 2.8KGS                        |



# **LOCK MEASURES**





### **INTERFACE SOFTWARE**