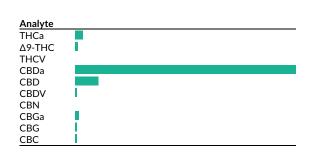

mg/g mg/g **THCa** 0.49 4.9 0.4 Δ9-ΤΗС 0.4 0.17 1.7 THCV 0.4 <LOQ <LOQ **CBDa** 0.4 13.81 138.1 CBD 14.1 1.41 **CBDV** 0.4 0.05 0.5 CBN <LOQ <LOQ 0.4 **CBGa** 0.4 0.24 2.4 **CBG** 0.4 0.04 0.4 CBC 0.11 1.1 16.32 163.2 Total