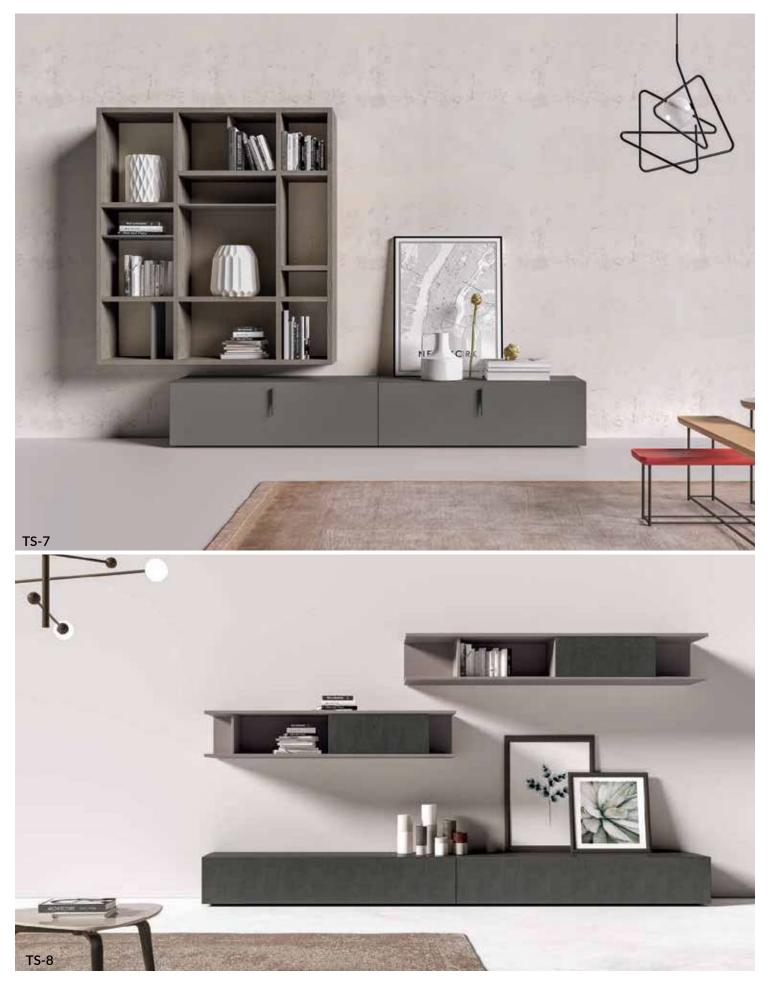

Heavy Duty V Slate Military Bunk Bed 70Kg

Heavy Duty Tube Type Bunk Bed 44Kg

Wooden Steel Bunk Bed MTR591

These devices heat up during use, and sufficient airflow helps avoid overheating. Your TV stand is also a good place to store movies and games, accessories and even throw blankets and toys.

## **SCHOOL FURNITURE** COLLECTIONS

Kids bookcases can do more than just provide cute storage for our growing home libraries, they can encourage kids to fall in love with reading while giving them a space that's their own, even in the middle of our grown up living room decor