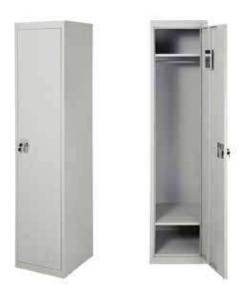

STEEL FURNITURE

Half Hight Glass Sliding Door Cabinet

LMCBNT2D-HDD202-072

Half Hight Metal Sliding Door Cabinet

LMCBNT-2DRW

LMCBNT-3DRW

LMCBNT-AMSD432

Locker 1 Tire

Locker Executive

Locker 2 Tire SP

Metal Book Shelf

Metal Full Hight Glass Sliding Cabinet

Metal Full Glass Swing Door Cabinet

Metal Full Hight Sliding Door Cabinet