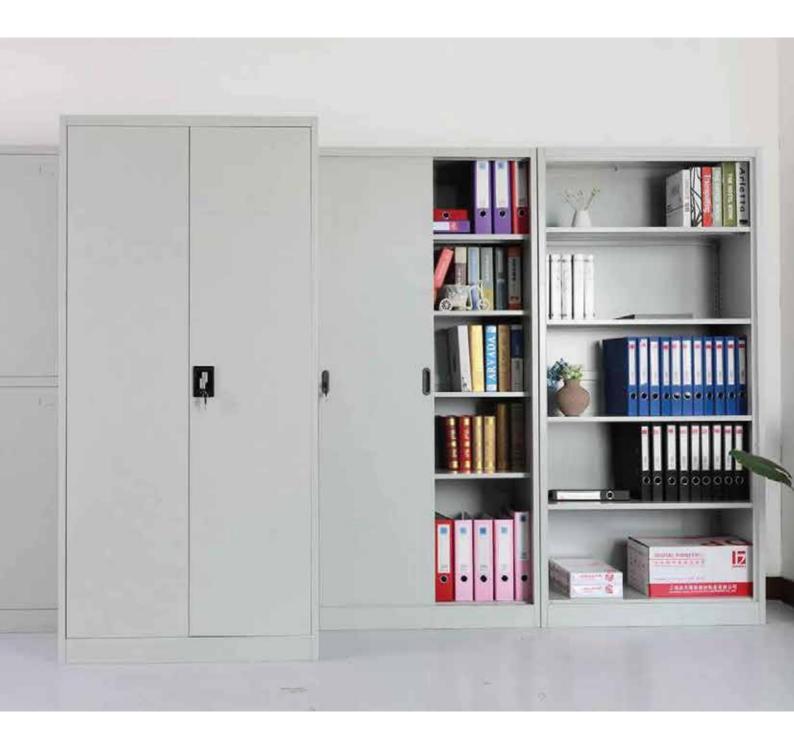

## **STEEL FURNITURE** COLLECTIONS

steel filing cabinets have great advantages in fire prevention, fastness, moisture resistance and environmental protection, which are incomparable to other materials.

STEEL FURNITURE

Half Hight Glass Sliding Door Cabinet

LMCBNT2D-HDD202-072

Half Hight Metal Sliding Door Cabinet

LMCBNT-2DRW

LMCBNT-3DRW

LMCBNT-AMSD432

Locker 1 Tire

Locker Executive

Locker 2 Tire SP

Metal Book Shelf

Metal Full Hight Glass Sliding Cabinet

Metal Full Glass Swing Door Cabinet

Metal Full Hight Sliding Door Cabinet