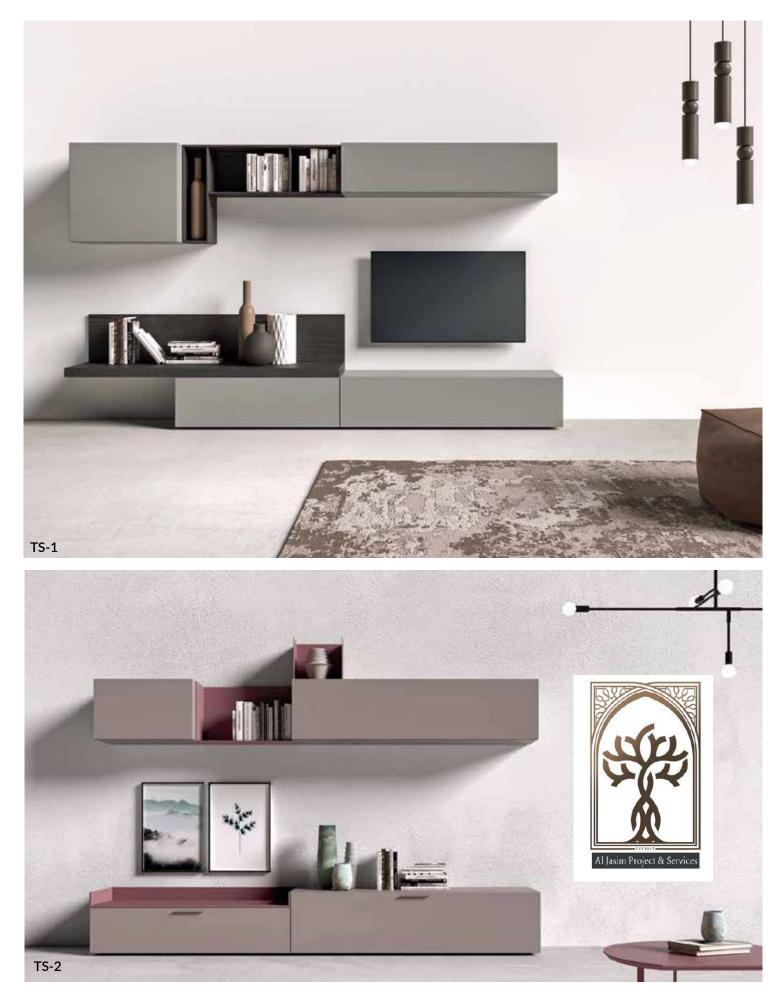

Heavy Duty V Slate Military Bunk Bed 70Kg

Heavy Duty Tube Type Bunk Bed 44Kg

Wooden Steel Bunk Bed MTR591

These devices heat up during use, and sufficient airflow helps avoid overheating. Your TV stand is also a good place to store movies and games, accessories and even throw blankets and toys.