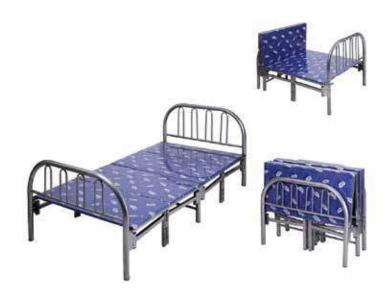

: Europian material : 200 L cm X 90 cm W 200 L cm X 180 cm W

OT-WBH120

OT-WB90A

OT-WB90B

OT-KN120

BED

**Folding Bed Standard** 

Family Bed Wooden Steel