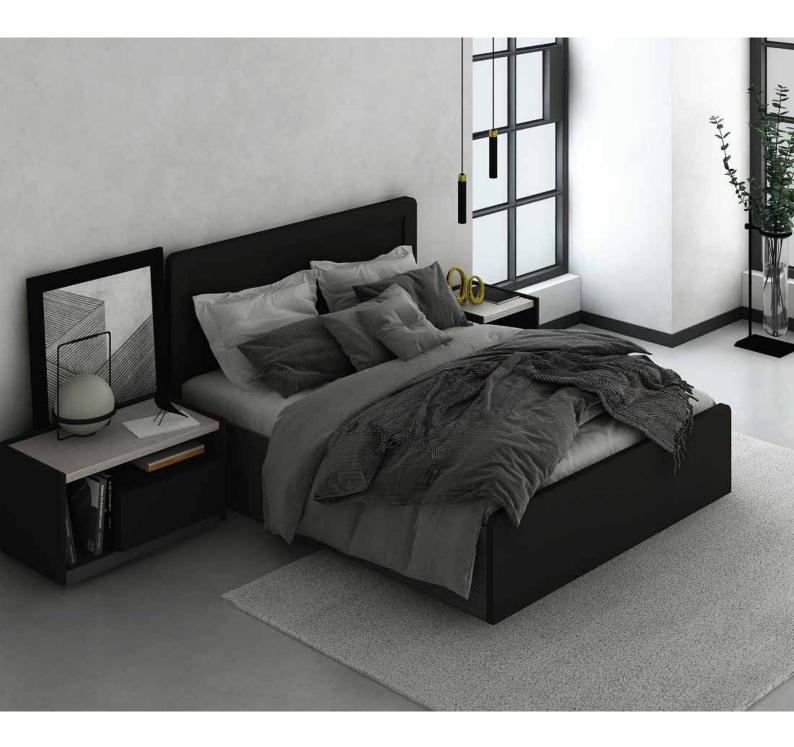

## BED COLLECTIONS

A bed is a piece of furniture which is used as a place to sleep, rest, and relax. Most modern beds consist of a soft, cushioned mattress on a bed frame, the mattress resting either on a solid base, often wood slats, or a sprung base.

: Europian material : 200 L cm X 90 cm W 200 L cm X 180 cm W

OT-WBH120

OT-WB90A

OT-WB90B

OT-KN120

BED

**Folding Bed Standard** 

Family Bed Wooden Steel