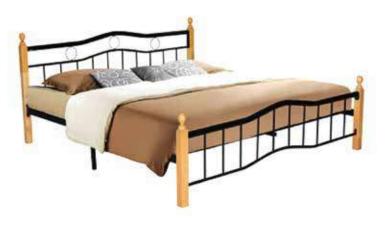

: Europian material : 200 L cm X 90 cm W 200 L cm X 180 cm W

OT-WBH120

OT-WB90A

OT-WB90B

OT-KN120

BED

**Folding Bed Standard** 

Family Bed Wooden Steel