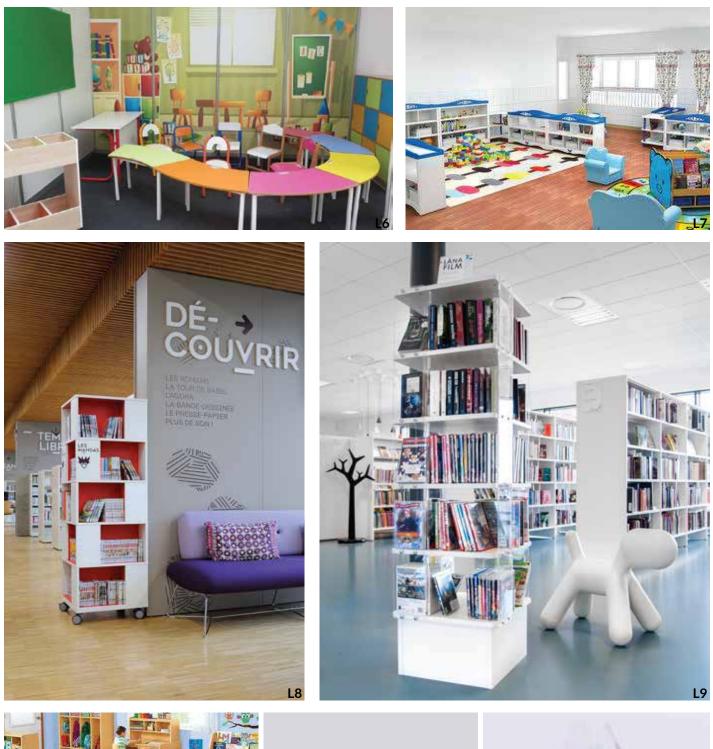

## **SCHOOL FURNITURE** COLLECTIONS

Kids bookcases can do more than just provide cute storage for our growing home libraries, they can encourage kids to fall in love with reading while giving them a space that's their own, even in the middle of our grown up living room decor