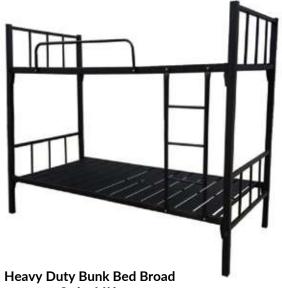

HD513-EQC

Strip 44Kg

Heavy Duty Bunk Bed 46Kg

Heavy Duty Bunk Bed Cross Strip 36 Kg

BED

Heavy Duty Cross Strip Bunk Bed 55Kg

Heavy Duty Full Sheet Bunk Bed 32 Kg

Heavy Duty Mesh Bunk Bed 32Kg