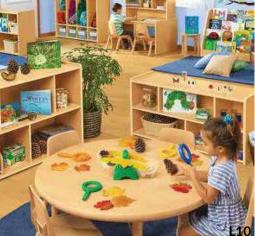

## **SCHOOL FURNITURE** COLLECTIONS

Kids bookcases can do more than just provide cute storage for our growing home libraries, they can encourage kids to fall in love with reading while giving them a space that's their own, even in the middle of our grown up living room decor