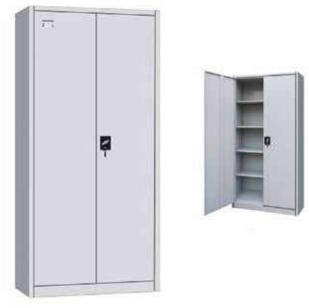

## **STEEL FURNITURE** COLLECTIONS

steel filing cabinets have great advantages in fire prevention, fastness, moisture resistance and environmental protection, which are incomparable to other materials.

STEEL FURNITURE

Half Hight Glass Sliding Door Cabinet

LMCBNT2D-HDD202-072

Half Hight Metal Sliding Door Cabinet

LMCBNT-2DRW

LMCBNT-3DRW

LMCBNT-AMSD432

Locker 1 Tire

Locker Executive

Locker 2 Tire SP

Metal Book Shelf

Metal Full Hight Glass Sliding Cabinet

Metal Full Glass Swing Door Cabinet

Metal Full Hight Sliding Door Cabinet