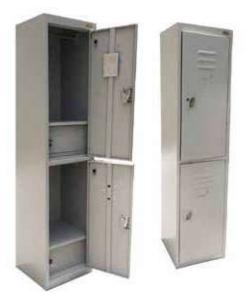

## **STEEL FURNITURE** COLLECTIONS

steel filing cabinets have great advantages in fire prevention, fastness, moisture resistance and environmental protection, which are incomparable to other materials.

STEEL FURNITURE

Half Hight Glass Sliding Door Cabinet

LMCBNT2D-HDD202-072

Half Hight Metal Sliding Door Cabinet

LMCBNT-2DRW

LMCBNT-3DRW

LMCBNT-AMSD432

Locker 1 Tire

Locker Executive

Locker 2 Tire SP

Metal Book Shelf

Metal Full Hight Glass Sliding Cabinet

Metal Full Glass Swing Door Cabinet

Metal Full Hight Sliding Door Cabinet