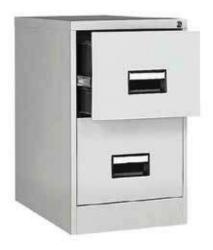

## **STEEL FURNITURE** COLLECTIONS

steel filing cabinets have great advantages in fire prevention, fastness, moisture resistance and environmental protection, which are incomparable to other materials.

STEEL FURNITURE

Half Hight Glass Sliding Door Cabinet

LMCBNT2D-HDD202-072

Half Hight Metal Sliding Door Cabinet

LMCBNT-2DRW

LMCBNT-3DRW

LMCBNT-AMSD432

Locker 1 Tire