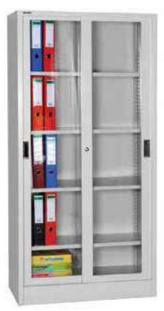

## **STEEL FURNITURE** COLLECTIONS

steel filing cabinets have great advantages in fire prevention, fastness, moisture resistance and environmental protection, which are incomparable to other materials.

STEEL FURNITURE

Half Hight Glass Sliding Door Cabinet

LMCBNT2D-HDD202-072

Half Hight Metal Sliding Door Cabinet

LMCBNT-2DRW

LMCBNT-3DRW

LMCBNT-AMSD432

Locker 1 Tire

Locker Executive

Locker 2 Tire SP

Metal Book Shelf

Metal Full Hight Glass Sliding Cabinet

Metal Full Glass Swing Door Cabinet

Metal Full Hight Sliding Door Cabinet