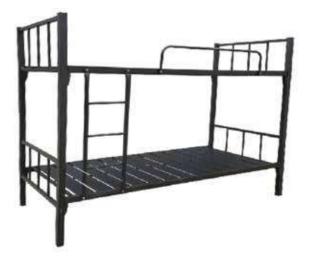

HD513-EQC

Strip 44Kg

Heavy Duty Bunk Bed 46Kg

Heavy Duty Bunk Bed Cross Strip 36 Kg

BED

Heavy Duty Cross Strip Bunk Bed 55Kg

Heavy Duty Full Sheet Bunk Bed 32 Kg

Heavy Duty Mesh Bunk Bed 32Kg

Heavy Duty Mesh Single Bed 15-16Kg

Heavy Duty Silver - Greay Bunk Bed 36Kg

Heavy Duty Single Bed Broad Strip 22-24Kg

Heavy Duty Single Bed Cross Strip 20Kg

Heavy Duty Standard Bunk Bed - Weight 27-28Kg

Heavy duty Standard Single Bed - 13-14Kg