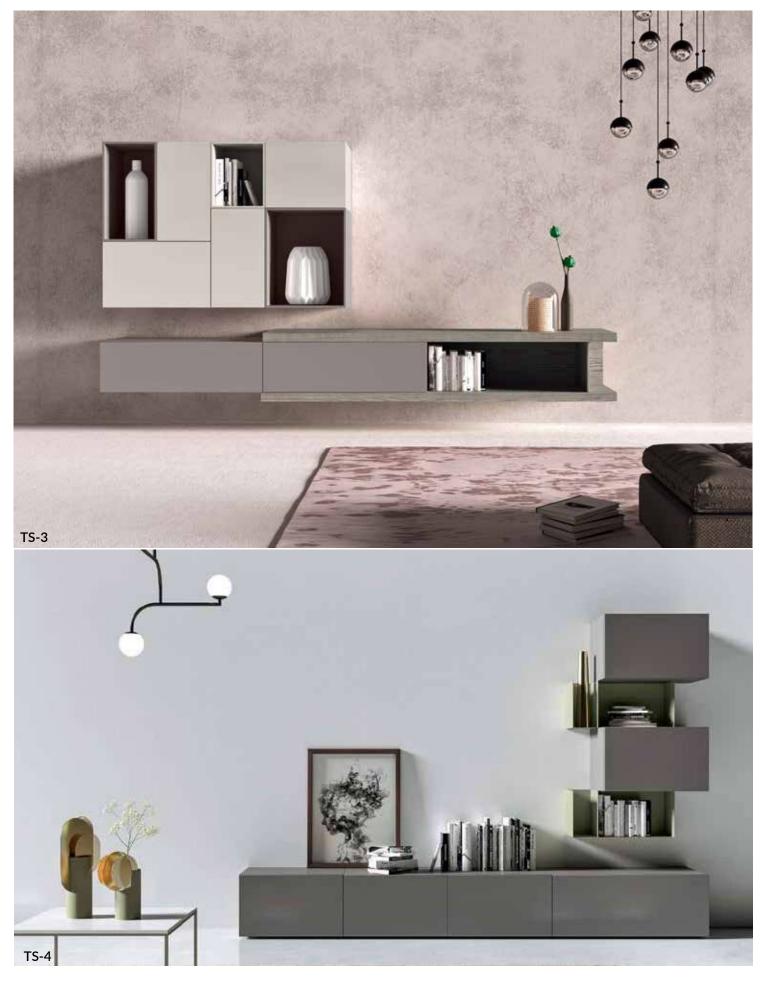

Heavy Duty V Slate Military Bunk Bed 70Kg

Heavy Duty Tube Type Bunk Bed 44Kg

Wooden Steel Bunk Bed MTR591

These devices heat up during use, and sufficient airflow helps avoid overheating. Your TV stand is also a good place to store movies and games, accessories and even throw blankets and toys.