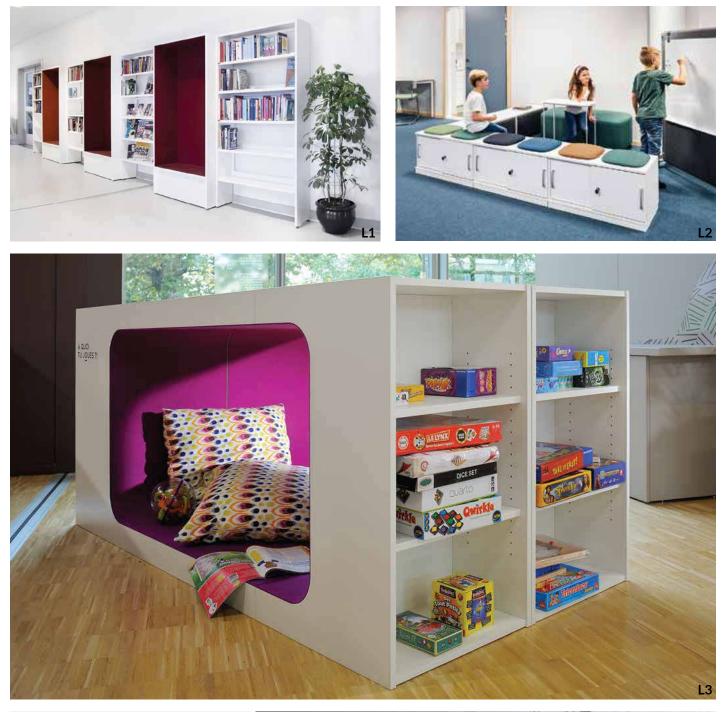

## **SCHOOL FURNITURE** COLLECTIONS

Kids bookcases can do more than just provide cute storage for our growing home libraries, they can encourage kids to fall in love with reading while giving them a space that's their own, even in the middle of our grown up living room decor

L14

L16

L17