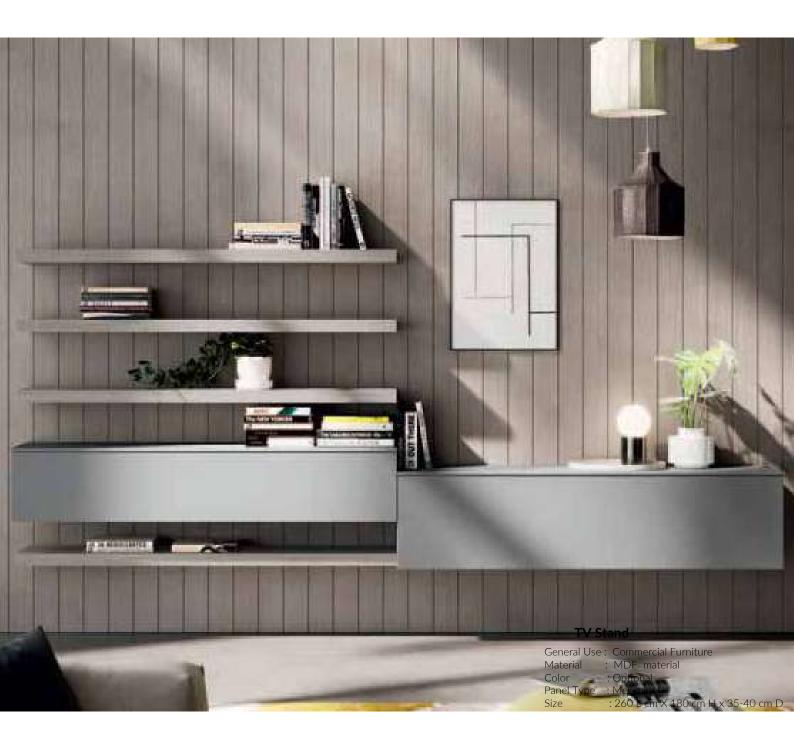

Heavy Duty V Slate Military Bunk Bed 70Kg

Heavy Duty Tube Type Bunk Bed 44Kg

Wooden Steel Bunk Bed MTR591

These devices heat up during use, and sufficient airflow helps avoid overheating. Your TV stand is also a good place to store movies and games, accessories and even throw blankets and toys.