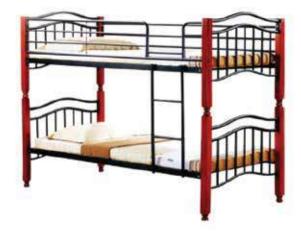

HD513-EQC

Strip 44Kg

Heavy Duty Bunk Bed 46Kg

Heavy Duty Bunk Bed Cross Strip 36 Kg

BED

Heavy Duty Cross Strip Bunk Bed 55Kg

Heavy Duty Full Sheet Bunk Bed 32 Kg

Heavy Duty Mesh Bunk Bed 32Kg