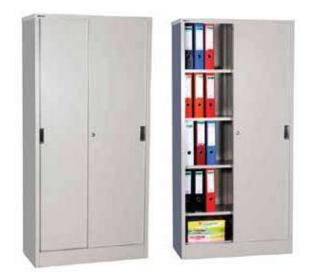

## **STEEL FURNITURE** COLLECTIONS

steel filing cabinets have great advantages in fire prevention, fastness, moisture resistance and environmental protection, which are incomparable to other materials.

STEEL FURNITURE

Half Hight Glass Sliding Door Cabinet

LMCBNT2D-HDD202-072

Half Hight Metal Sliding Door Cabinet

LMCBNT-2DRW

LMCBNT-3DRW

LMCBNT-AMSD432

Locker 1 Tire

Locker Executive

Locker 2 Tire SP

Metal Book Shelf

Metal Full Hight Glass Sliding Cabinet

Metal Full Glass Swing Door Cabinet

Metal Full Hight Sliding Door Cabinet