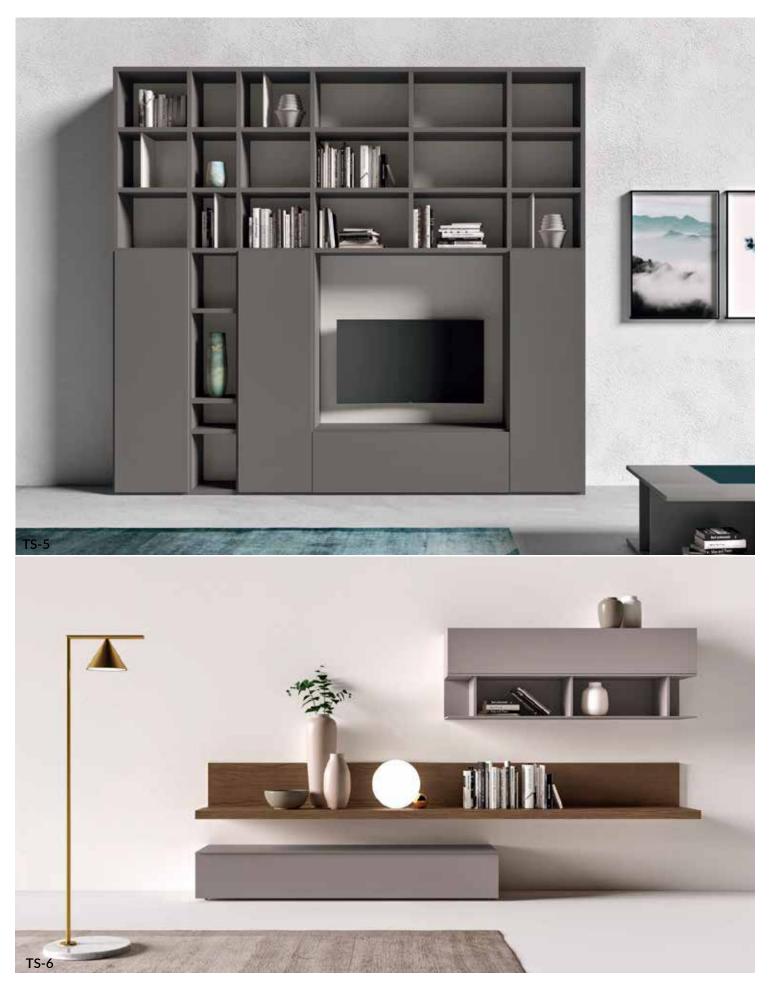

Heavy Duty V Slate Military Bunk Bed 70Kg

Heavy Duty Tube Type Bunk Bed 44Kg

Wooden Steel Bunk Bed MTR591

These devices heat up during use, and sufficient airflow helps avoid overheating. Your TV stand is also a good place to store movies and games, accessories and even throw blankets and toys.

## **SCHOOL FURNITURE** COLLECTIONS

Kids bookcases can do more than just provide cute storage for our growing home libraries, they can encourage kids to fall in love with reading while giving them a space that's their own, even in the middle of our grown up living room decor