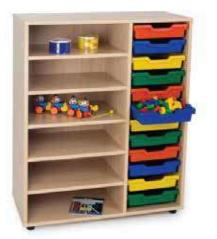

## **SCHOOL FURNITURE** COLLECTIONS

Kids bookcases can do more than just provide cute storage for our growing home libraries, they can encourage kids to fall in love with reading while giving them a space that's their own, even in the middle of our grown up living room decor