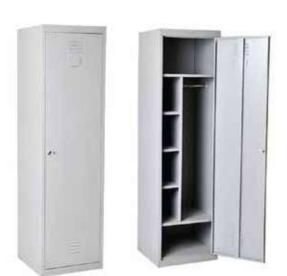

STEEL FURNITURE

Half Hight Glass Sliding Door Cabinet

LMCBNT2D-HDD202-072

Half Hight Metal Sliding Door Cabinet

LMCBNT-2DRW

LMCBNT-3DRW

LMCBNT-AMSD432

Locker 1 Tire

Locker Executive

Locker 2 Tire SP

Metal Book Shelf

Metal Full Hight Glass Sliding Cabinet

Metal Full Glass Swing Door Cabinet

Metal Full Hight Sliding Door Cabinet