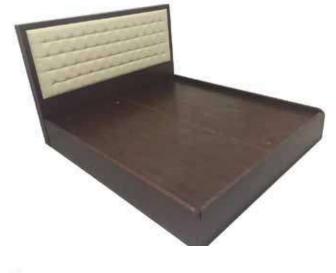

: Europian material : 200 L cm X 90 cm W 200 L cm X 180 cm W

OT-WBH120

OT-WB90A

OT-WB90B

OT-KN120

BED

**Folding Bed Standard** 

Family Bed Wooden Steel