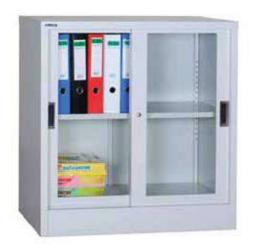

## **STEEL FURNITURE** COLLECTIONS

steel filing cabinets have great advantages in fire prevention, fastness, moisture resistance and environmental protection, which are incomparable to other materials.

STEEL FURNITURE

Half Hight Glass Sliding Door Cabinet

LMCBNT2D-HDD202-072

Half Hight Metal Sliding Door Cabinet

LMCBNT-2DRW

LMCBNT-3DRW

LMCBNT-AMSD432

Locker 1 Tire