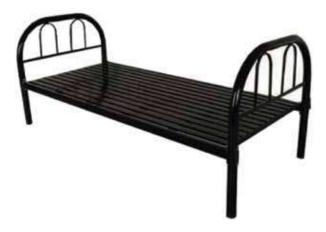

Heavy Duty Mesh Single Bed 15-16Kg

Heavy Duty Silver - Greay Bunk Bed 36Kg

Heavy Duty Single Bed Broad Strip 22-24Kg

Heavy Duty Single Bed Cross Strip 20Kg

Heavy Duty Standard Bunk Bed - Weight 27-28Kg

Heavy duty Standard Single Bed - 13-14Kg