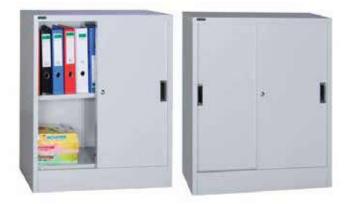

## **STEEL FURNITURE** COLLECTIONS

steel filing cabinets have great advantages in fire prevention, fastness, moisture resistance and environmental protection, which are incomparable to other materials.

STEEL FURNITURE

Half Hight Glass Sliding Door Cabinet

LMCBNT2D-HDD202-072

Half Hight Metal Sliding Door Cabinet

LMCBNT-2DRW

LMCBNT-3DRW

LMCBNT-AMSD432

Locker 1 Tire