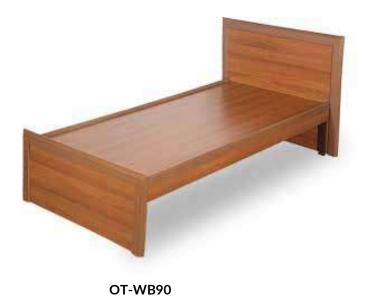

: Europian material : 200 L cm X 90 cm W 200 L cm X 180 cm W

OT-WBH120

OT-WB90A

OT-WB90B

OT-KN120

BED

**Folding Bed Standard** 

Family Bed Wooden Steel