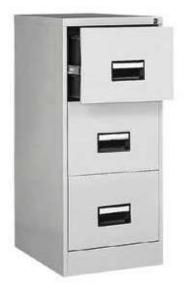

## **STEEL FURNITURE** COLLECTIONS

steel filing cabinets have great advantages in fire prevention, fastness, moisture resistance and environmental protection, which are incomparable to other materials.

STEEL FURNITURE

Half Hight Glass Sliding Door Cabinet

LMCBNT2D-HDD202-072

Half Hight Metal Sliding Door Cabinet

LMCBNT-2DRW

LMCBNT-3DRW

LMCBNT-AMSD432

Locker 1 Tire