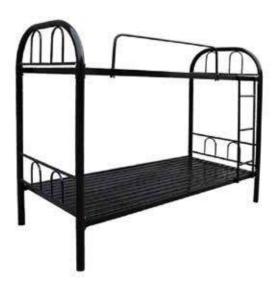

HD513-EQC

Strip 44Kg

Heavy Duty Bunk Bed 46Kg

Heavy Duty Bunk Bed Cross Strip 36 Kg

BED

Heavy Duty Cross Strip Bunk Bed 55Kg

Heavy Duty Full Sheet Bunk Bed 32 Kg

Heavy Duty Mesh Bunk Bed 32Kg