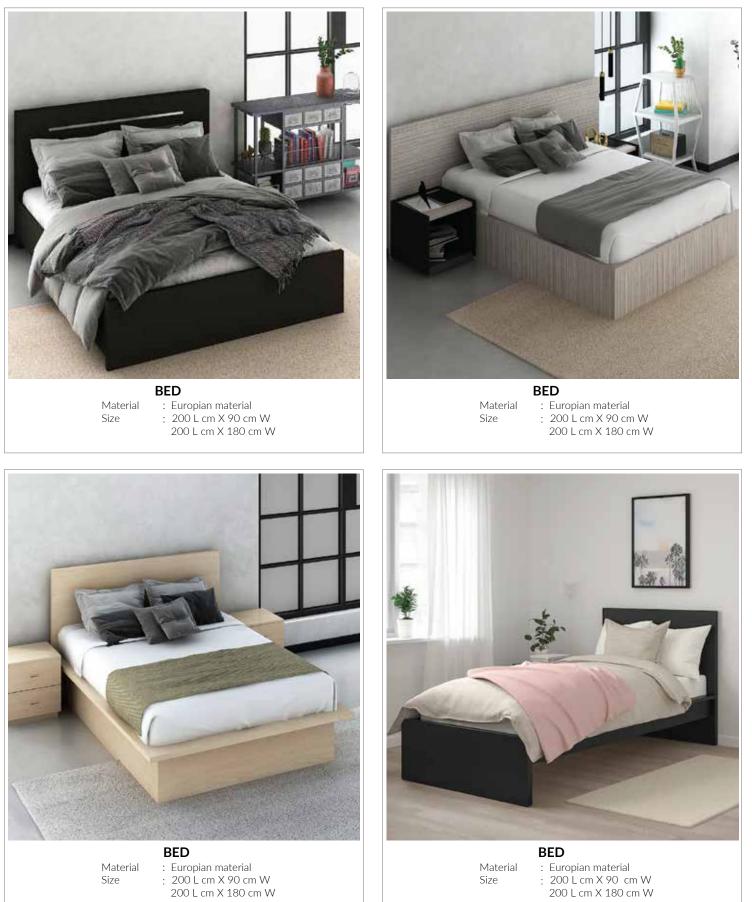

## BED COLLECTIONS

A bed is a piece of furniture which is used as a place to sleep, rest, and relax. Most modern beds consist of a soft, cushioned mattress on a bed frame, the mattress resting either on a solid base, often wood slats, or a sprung base.

: Europian material : 200 L cm X 90 cm W 200 L cm X 180 cm W

OT-WBH120

OT-WB90A

OT-WB90B

OT-KN120

BED

**Folding Bed Standard** 

Family Bed Wooden Steel