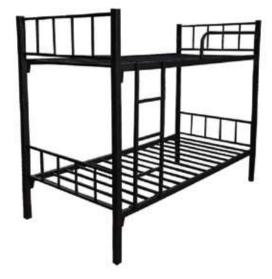

HD513-EQC

Strip 44Kg

Heavy Duty Bunk Bed 46Kg

Heavy Duty Bunk Bed Cross Strip 36 Kg

BED

Heavy Duty Cross Strip Bunk Bed 55Kg

Heavy Duty Full Sheet Bunk Bed 32 Kg

Heavy Duty Mesh Bunk Bed 32Kg