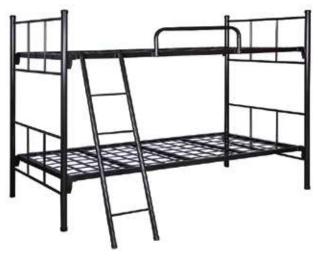

HD513-EQC

Strip 44Kg

Heavy Duty Bunk Bed 46Kg

Heavy Duty Bunk Bed Cross Strip 36 Kg

BED

Heavy Duty Cross Strip Bunk Bed 55Kg

Heavy Duty Full Sheet Bunk Bed 32 Kg

Heavy Duty Mesh Bunk Bed 32Kg