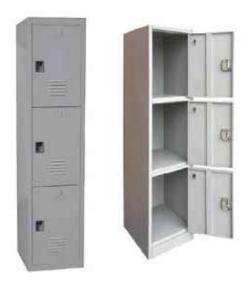

## **STEEL FURNITURE** COLLECTIONS

steel filing cabinets have great advantages in fire prevention, fastness, moisture resistance and environmental protection, which are incomparable to other materials.

STEEL FURNITURE

Half Hight Glass Sliding Door Cabinet

LMCBNT2D-HDD202-072

Half Hight Metal Sliding Door Cabinet

LMCBNT-2DRW

LMCBNT-3DRW

LMCBNT-AMSD432

Locker 1 Tire

Locker Executive

Locker 2 Tire SP

Metal Book Shelf

Metal Full Hight Glass Sliding Cabinet

Metal Full Glass Swing Door Cabinet

Metal Full Hight Sliding Door Cabinet