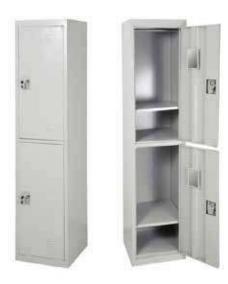

STEEL FURNITURE

Half Hight Glass Sliding Door Cabinet

LMCBNT2D-HDD202-072

Half Hight Metal Sliding Door Cabinet

LMCBNT-2DRW

LMCBNT-3DRW

LMCBNT-AMSD432

Locker 1 Tire

Locker Executive

Locker 2 Tire SP

Metal Book Shelf

Metal Full Hight Glass Sliding Cabinet

Metal Full Glass Swing Door Cabinet

Metal Full Hight Sliding Door Cabinet