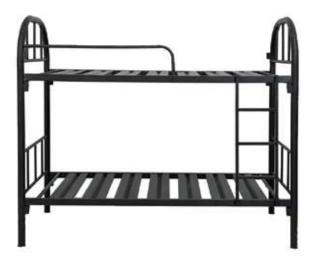

HD513-EQC

Strip 44Kg

Heavy Duty Bunk Bed 46Kg

Heavy Duty Bunk Bed Cross Strip 36 Kg

BED

Heavy Duty Cross Strip Bunk Bed 55Kg

Heavy Duty Full Sheet Bunk Bed 32 Kg

Heavy Duty Mesh Bunk Bed 32Kg