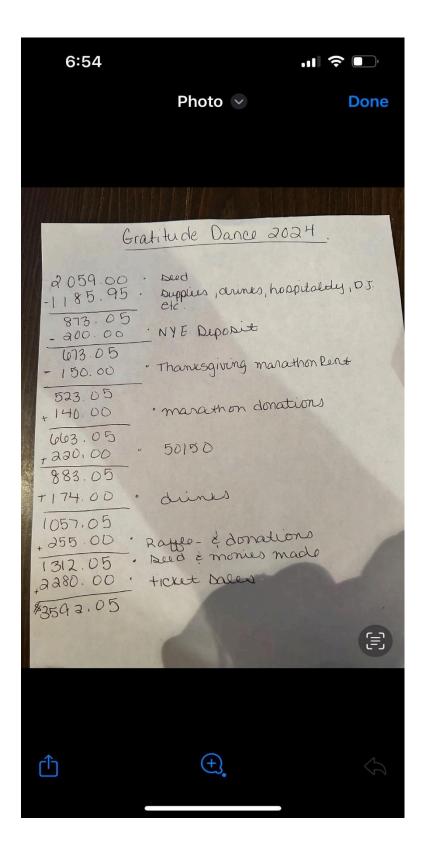

Our Thanksgiving marathon was very successful. Those who volunteered to set up and stay throughout the day made it a wonderful event. We are so grateful. Thank you to those who were of service whether it was donating food, hosting, speaking, setting up, or cleaning up. Our Treasurer Danielle will have all the financial information for this event in her report, including the total for the 7th tradition.

Our 38th Annual Gratitude Train Dance was also a very successful event. Again, we have to look at all the volunteers who made this happen. So many people served for this event. The compliments on the food, music, speakers, raffles, and atmosphere was overwhelming. We can not say thank you enough. Danielle will give the financial information for this event as well, in her report. These two events are powerful examples of unity and service. Thank you to a great committee and the volunteers who worked tirelessly to make this happen.