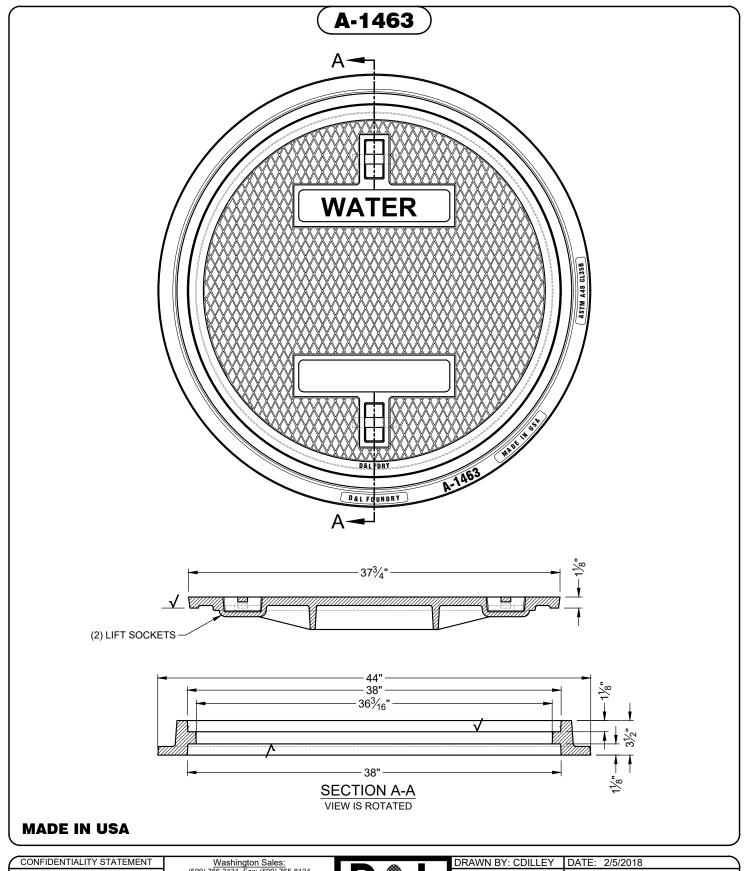

√= INDICATES MACHINED SURFACE

|           | DRAW                                               | N BY: CDILLEY | DATE: 2/5/2018              |
|-----------|----------------------------------------------------|---------------|-----------------------------|
|           | PROD                                               | UCT NUMBER:   | MATERIAL TYPE:              |
|           | COVER:                                             | A-1463-156    | GRAY IRON: ASTM A-48 CL 35B |
|           | RING:                                              | A-1463-R1     | GRAY IRON: ASTM A-48 CL 35B |
| $\forall$ |                                                    |               |                             |
| Н         | MEETS: H20 WHEEL LOADING                           |               |                             |
|           | C-\ DLS DDAMINGS\A\A 1463\A 1463 D1 A 1463 156 DWG |               |                             |