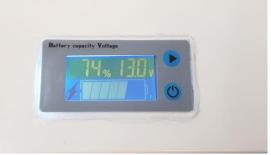

Lithium battery only can connect in parallel, not in series. If you need to do a 24V or 48V battery bank, order a 24V or 48V battery.

20Ah 50Ah

100Ah meter display