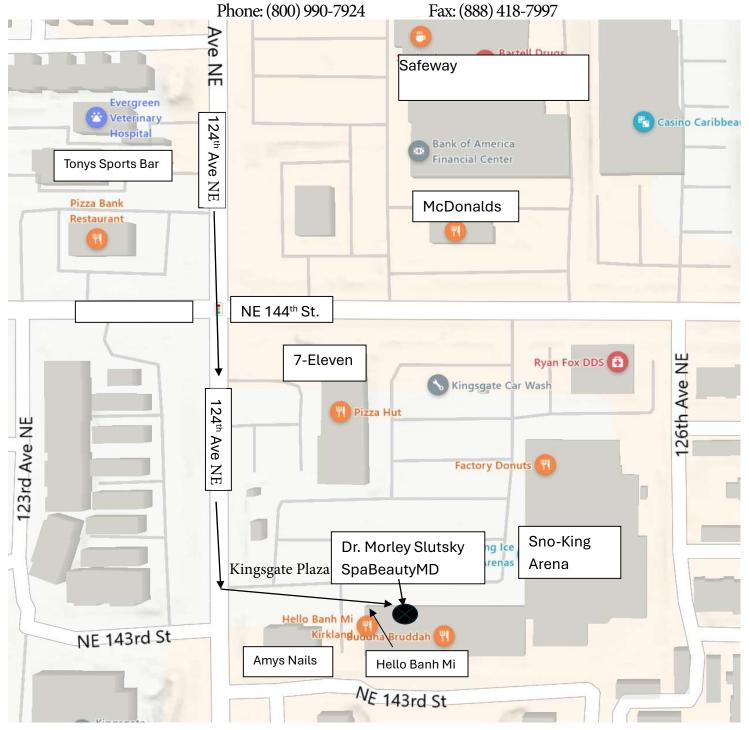

#### SPABEAUTYMD IN KINGSGATE PLAZA

14306 124th Ave NE, Kirkland WA 98034 (800) 990 7924 Fax: (888) 418 7997

### FROM I-405 HEADING NORTH

- Take Exit 22 from I-405 N toward NE 160th St.
- Turn Right onto NE 160th St. (this is a School Zone with speed limits of 20 MPH when in session)
- Proceed for about 0.5 miles until you reach **124th Ave NE**.
- Turn Right onto 124th Ave NE and continue for about 1 mile until you pass
   NE 144th Street
- Take the first Left after NE 144th St into Kingsgate Plaza
- Pass "Amy Nails" and the "Hello Banh Mi" on Right and you will arrive at
   SpaBeautyMD

#### FROM I-405 HEADING SOUTH

- Take Exit 22 from I-405 S
- Turn Left onto Juanita Woodinville Way NE and continue to follow
   NE 160th St for 0.7 miles until you reach 124th Ave NE.
- NE 160th St. is a **School Zone** with speed limits of **20 MPH when in session**
- Turn Right onto 124th Ave NE and continue for about 1 mile until you pass
   NE 144th Street
- Take the first Left after NE 144th St into Kingsgate Plaza
- Pass "Amy Nails" and the "Hello Banh Mi" on Right and you will arrive at
   SpaBeautyMD