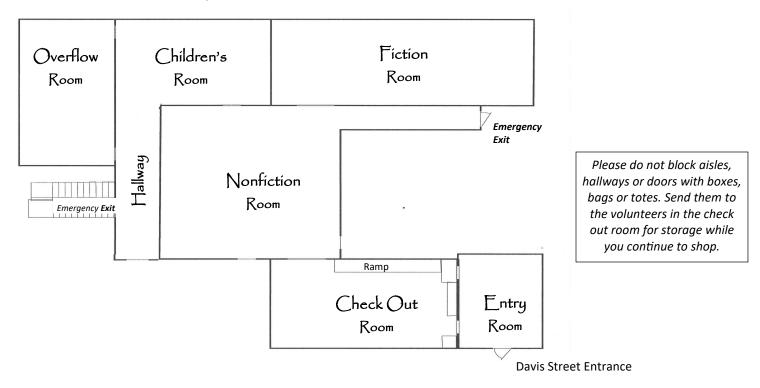

# FOL Book Sale Floor Plan As of Fall 2021

\*Categories/Authors moved since last sale are noted with an asterisk\*

Look for a volunteer in a red apron if you need help. And THANK YOU for Supporting Literacy in Alamance County!

## Overflow Room

Large Print Sci-Fi/Fantasy Western Young Adult **Prolific Authors:** David Baldacci Sandra Brown Lee Child Tom Clancy Mary Higgins Clark Michael Connelly Patricia Cornwell **Catherine Coulter Clive Cussler** John Grisham Stephen King/Richard Bachman \*Karen Kingsbury **Robert Ludlum Debbie Macomber** Fern Michaels James Patterson Nora Roberts/J.D. Robb John Sanford **Danielle Steel** Stuart Woods

## Fiction Room

**College Prep** Encyclopedias \*Graphic Novels Home School Material Parenting

Hallway

Almanacs

\*Comics

Games

Sports

Trivia

Hardbacks – are Books on CD - on shelved alpha by bookshelves just author along peto the left before rimeter walls. you enter the Fic-Paperbacks – are tion room. Nonficshelved alpha by tion topics on CD/ author on book-DVD are shelved cases in the midin the Nonfiction dle of the room. room with their specific category.

#### Nonfiction Room

Atlas Academic Subjects African-American Topics Animals Archaeology Art **Biography/Memoirs** Classics Cooking Crime Dictionaries **Foreign Languages** 

Genealogy History **History of Things** Home Topics Media Medical Paranormal/Psychic/ Mystic/New Age Philosophy Plays Poetry **Political Science** 

Presidents Reading Religion Self-Help Short Stories Sociology Sustainable Living Thesaurus Transportation Travel Wars and Conflicts Writing

Authors moved

back from Over-

\*Janet Evanovich

\*Dean Koonts

\*Daniel Silva

flow

#### Check Out Room

**Book Club Recommends Business** Christmas Finance Humor Music on CDs NC Nonfiction **Regional Authors:** (NC SC, GA, TN, VA)

### Entry Room

Antique/Vintage Collections Computer/Networks Movies on DVD Music on CD Reference Romance TV on DVD Vinyl Records