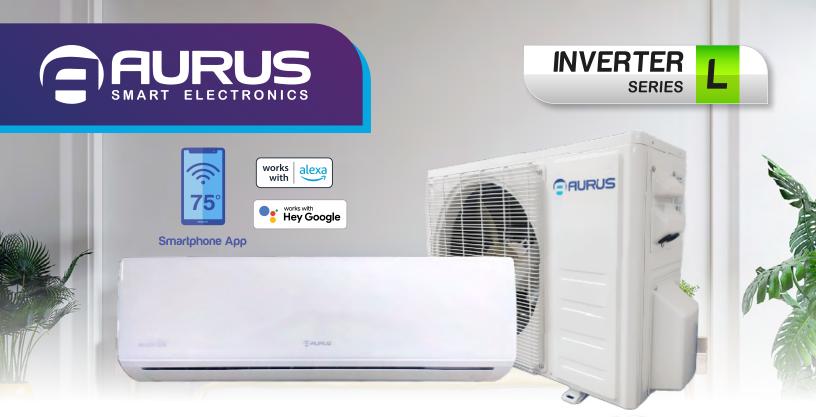

## **MORE FEATURES**

- Cooling & Heating ductless inverter technology system.
- Save up to 60% in comparison with ON-OFF mini splits.
- Quieter than a whisper, depending on speed, starting at 31 dB.
- Suitable area: up to 750 sq. ft\*
- Wide outdoor temperature operational range.
  - o Cool (5~122 °F)
  - Heating (-4~86 °F)
- Installation kit included.
- Washable Return Air Filter.
- Celsius and Fahrenheit degree switch.
- Remote control.
- Wi-Fi Build in
- Control Feel sensor

## **ATTENTION!**

This is **NOT** a DIY product.

The installation of this equipment should be done only by a Licensed HVAC Installer for the warranty to be valid.

Smartphone App