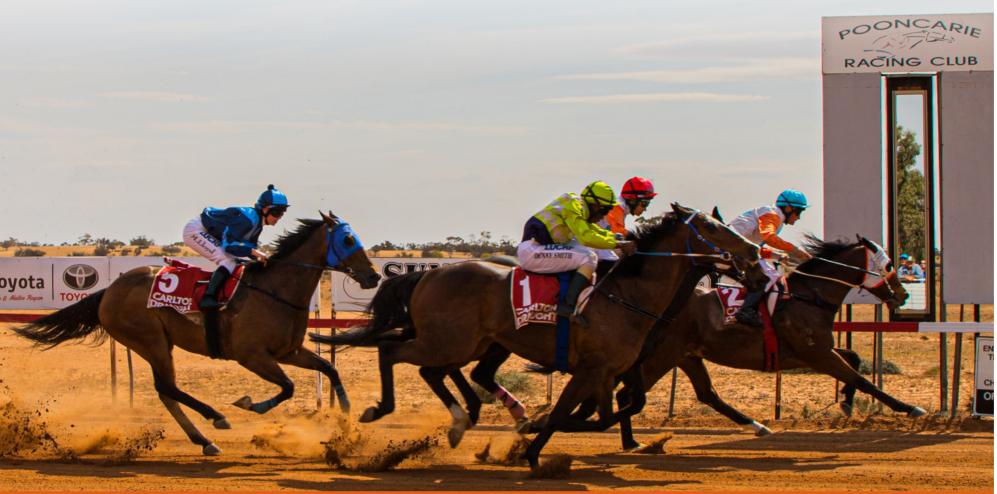

## 2023 POONCARIE CUP

**Community Bank** 

Wentworth & District

SATURDAY 16TH OF SEPTEMBER **6 RACE PROGRAM** 

Total Prize Money: \$88,000 & \$1,700 Trophies Program

AIRSTRIP | SKY CHANNEL | FULL ON COURSE TOTE & BOOKMAKERS