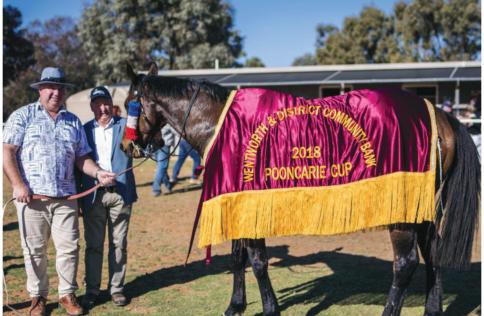

## 2023 POONCARIE CUP

**Community Bank** 

Wentworth & District

SATURDAY 16TH OF SEPTEMBER **6 RACE PROGRAM** 

Total Prize Money: \$88,000 & \$1,700 Trophies Program

AIRSTRIP | SKY CHANNEL | FULL ON COURSE TOTE & BOOKMAKERS