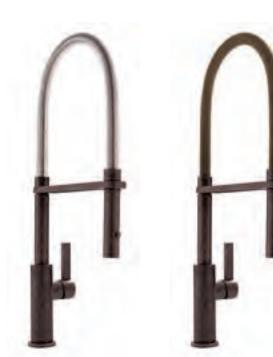

Here are just three examples of how customization can help you achieve your design vision:

Rustico Bronze w/Stainless Steel Coil

Rustico Bronze Faucet w/Custom Finished Coil in Mocha Bronze (PVD)

Antique Brass w/Stainless Steel Coil

Antique Brass Faucet w/Custom Finished Coil in Black Nickel (PVD)

For more examples of ways to customize your culinary faucet spring, go to californiafaucets.com