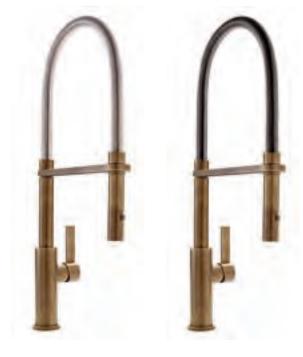

Here are just three examples of how customization can help you achieve your design vision:

Rustico Bronze w/Stainless Steel Coil

Rustico Bronze Faucet w/Custom Finished Coil in Mocha Bronze (PVD)

Antique Brass w/Stainless Steel Coil

Antique Brass Faucet w/Custom Finished Coil in Black Nickel (PVD)

For more examples of ways to customize your culinary faucet spring, go to californiafaucets.com