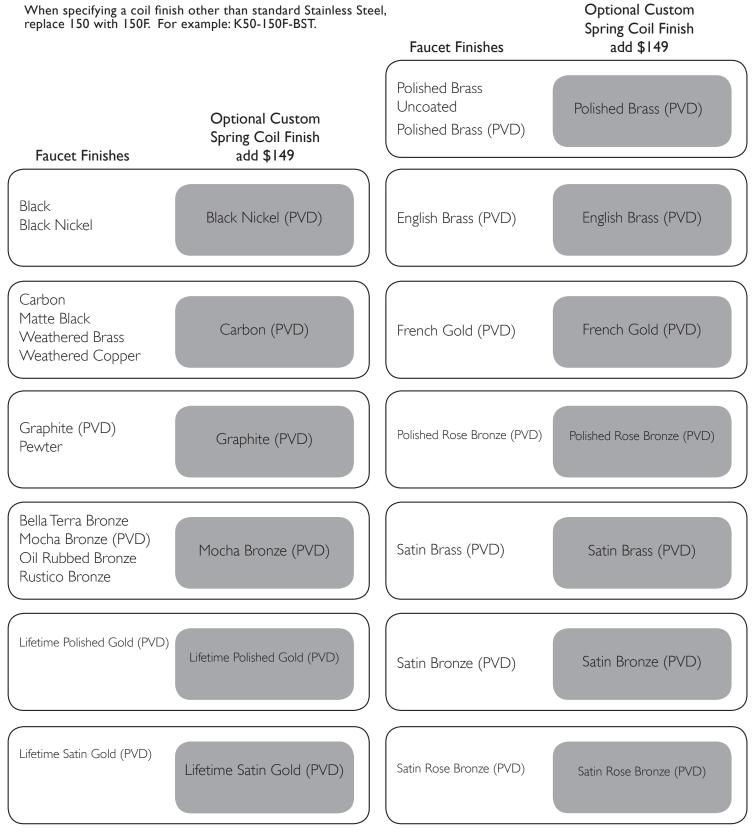

## Culinary Faucet Spring Options

Unique to California Faucets is the ability to choose an alternate Coiled Spring finish. The optional Coiled Spring finish is pre-determined by the faucet finish, as indicated on the chart below. If the selected faucet finish is not indicated below **(Polished Chrome, Satin Chrome, Polished Nickel, Satin Nickel, Satin Copper, Ultra Stainless Steel, White, and Biscuit)**, the Coil defaults to standard Stainless Steel.