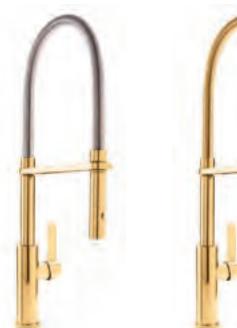

Lifetime Polished Gold w/Stainless Steel Coil

Lifetime Polished Gold Faucet w/ Custom Finished Coil in Lifetime Polished Gold (PVD)

The world's first Culinary Faucet that allows you to finish the spring coil in a custom color. Refer to the chart on the previous page for ordering details.