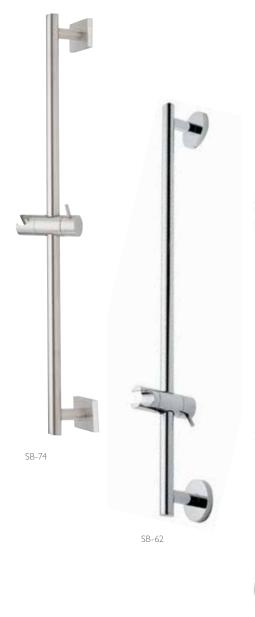

Handshowers

California Faucets offers a wide range of bathroom essentials, including faucets, shower systems, tub and shower sets, trim and bathroom accessories. The many styles and finishes that are available allow you to coordinate and integrate accessories in order to create a fully coordinated bathroom with a design that matches your preferences.









Blade Spray

Air Spray

Booster Massage Spray



SWISS SHOWER TECHNOLOGY HANDSHOWERS





(Available Fall 2012)



Contemporary HS-403 (Available Fall 2012)



Transitional HS-514 (Available Fall 2012)



Transitional HS-413 (Available Fall 2012)



Traditional Porcelain HS-13



HS-15



Contemporary Multi-function HS-22



Traditional Metal HS-I3M



HS-15S



Traditional Multi-function HS-20



Contemporary HS-62

### Slide Bars





SB-34



Product shown: Slidebar with Handshower.



SB-47

### Shower Arms





Products shown: StyleTherm Single Volume Control Humboldt 67 Series TO-THCIL-67, Shower Head SH-I12-SN, Shower Column 9150-SN



Contemporary Ceiling Shower Arm 9116 (Available in multiple lengths)

## Body Sprays



Jet Body Spray Self Cleaning RB-02



Contemporary Jet Body Spray Self Cleaning RB-02C



Square Jet Body Spray Self Cleaning RBC-02



Square Contemporary Jet Body Spray Self Cleaning RBC-02C



## StyleDrain®

The original, luxury drain.



Tile 9190\*

Problem: You create the ultimate shower with elegant tile and luxurious fittings. But you're forced to finish the design with a flimsy drain or an industrial grate. It's like pairing athletic shoes with an evening gown—the spell is broken.

S