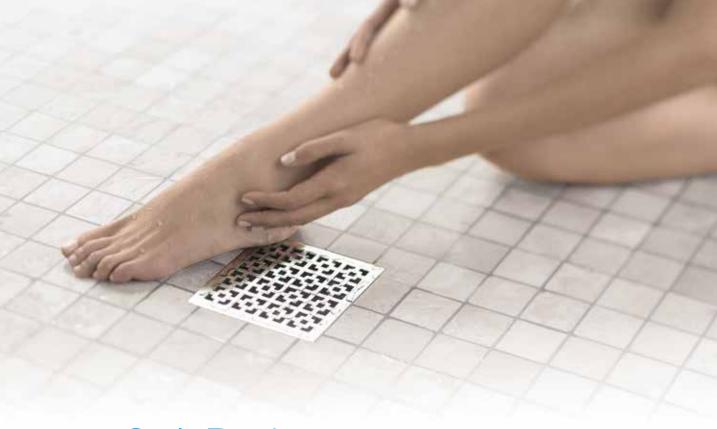

## StyleDrain®

The original, luxury drain.

Tile 9190\*

Problem: You create the ultimate shower with elegant tile and luxurious fittings. But you're forced to finish the design with a flimsy drain or an industrial grate. It's like pairing athletic shoes with an evening gown—the spell is broken.

Solution: StyleDrain.®

StyleDrain is the only decorative shower drain system of its kind. Made of solid, forged brass, this patented design features 30 custom finishes to match any fitting. With no visible screws, it's easy on the eyes and feet. And though cheap imitations are beginning to appear, StyleDrain is the original and best drain system of its kind.

Because StyleDrain can accommodate high-volume water flow, it's also ideal for multiple-head showers, patios, atriums or any other wet floor application. It's the ideal finishing touch to any design.