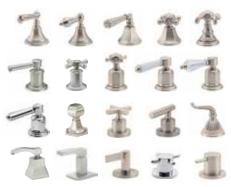

Handshowers - p.13

Body Spray - p.15

2. Choose a StyleTherm thermostatic system. How many applications do you want to use simultaneously?

One - **p.6** 

Two - p.4

Multiple - p.10

Choose a faceplate style. Traditional Round, Contemporary Round or Square Transitional.

Choose a handle style (more than 25 available).

Choose a finish (more than 30 available).

3. Choose a drain style.

StyleDrain - p.16

CeraLine - p.17

All California Faucets shower components are available separately or as a complete, unified shower system.