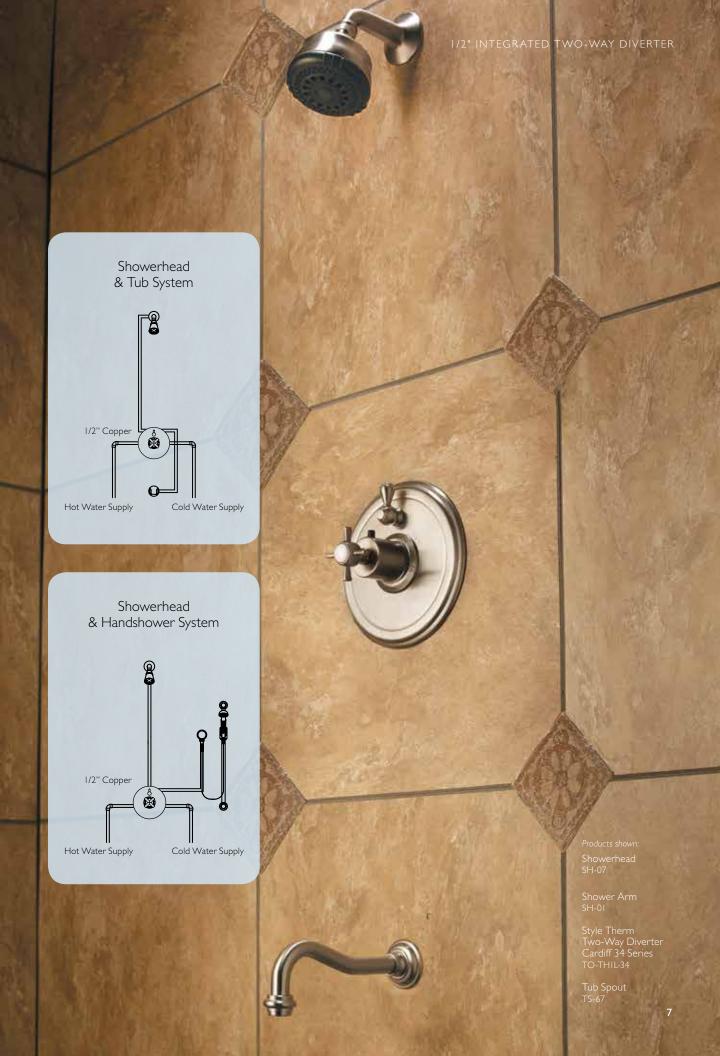

### 1/2" Integrated Two-Way Diverter

With the addition of a diverter, this StyleTherm model meets stringent water conservation standards, including the most stringent of them all, the California Green Building Standards Code (CALGreen). In fact, it's the first thermostatic fitting that does.

But don't think of it as a water-conservation fitting. It's simply a StyleTherm model that accommodates two applications for those who use only one application at a time. Just toggle between applications. And while pressure balance systems only allow water flow that's all on or all off, StyleTherm gives you volume control for each device.

StyleTherm 1/2" - Venice 47 Series (With two-way diverter) TO-THIL-47

StyleTherm 1/2" - Montara 66 Series (With two-way diverter) TO-THII-66

StyleTherm 1/2" - Avalon 62 Series (With two-way diverter) TO-THCIL-62

Ideal for secondary bathrooms with a compact, single-use shower or showers subject to water-conservation standards.