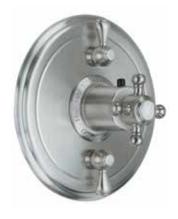

# StyleTherm<sup>®</sup> 3/4" Thermostatic System

Ideal for your luxury master bath, this model accommodates multiple shower applications simultaneously, each with its own independent volume control (see photo). You can enjoy a rain showerhead, body spray and hand-held spray all at once, two at once or just one. It offers the greatest flexibility and allows you to create an ideal, customized shower experience.

StyleTherm 3/4" - Venice 47 Series (Requires separate volume controls) TO-THN-47

StyleTherm 3/4" - Montara 66 Series (Requires separate volume controls) TO-THN-66

StyleTherm 3/4" - Avalon 62 Series (Requires separate volume controls) TO-THCN-62

Ideal for luxury master bathroom showers with a variety of shower applications installed. Volume control handles on the wall control water flow for separate applications.