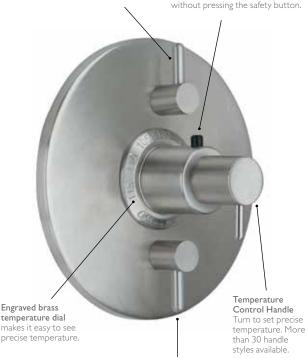

CE VII IDE

Integral Volume Control for shower\*, controls water flow from a trickle to full flow.

Temperature Safety Button Prevents accidental scalding. You cannot exceed 100 degrees F

Integral Volume Control for second device controls water flow from a trickle to full flow.