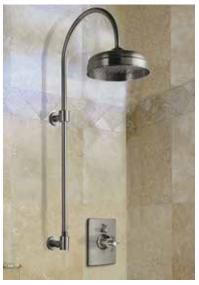

# The Complete Luxury Shower Solution

SHOWER SYSTEMS
SHOWER ACCESSORIES
LUXURY DRAINS

Products shown: Showerhead SH-165

Shower Arm 9118

Cover: StyleTherm Cardiff 34 Series TO-THIL-34

California Faucets is the complete shower solution with innovations at every level, including precision temperature control, state-of-the-art showerheads, handshowers, body sprays and award-winning, European-inspired luxury drains. Like every item in the California Faucets line, our shower fittings are offered in more than 30 decorative finishes, including a world-leading 12 PVD finishes, the most durable finishes available today.

#### The shower revolution starts here

At the heart of a California Faucets shower is StyleTherm®, a revolutionary new approach to the thermostatic shower valve.

Most standard shower systems today offer minimal, if any, safety features. By turning handles, you experiment and adjust hot and cold water until it feels right. And you start the process from scratch with every shower you take. Bump a handle or flush a toilet and you or your child could be scalded.