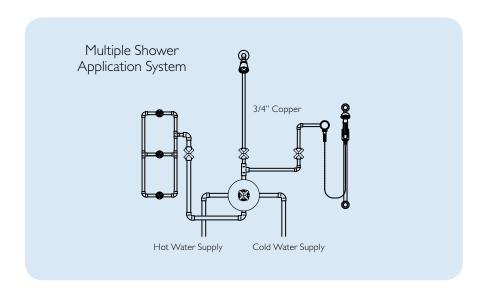

# StyleTherm<sup>®</sup> 1/2" Dual Integral Volume Control System

Our Dual Integral Volume Control models have a high flow rate and independent water volume controls that allow you to operate up to two shower applications simultaneously or independently with no temperature variation or loss of flow rate.

StyleTherm 1/2" - Venice 47 Series (With dual volume controls) TO-TH2L-47

StyleTherm 1/2" - Montara 66 Series (With dual volume controls) TO-TH2L-66

StyleTherm 1/2" - Avalon 62 Series (With dual volume controls) TO-THC2L-62

Ideal for guest bathrooms or showers used by children or the elderly where a handheld shower is desirable.