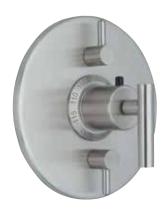

### StyleTherm<sup>®</sup>

### 1/2" Integrated Two-Way Diverter

With the addition of a diverter, this StyleTherm model meets stringent water conservation standards, including the most stringent of them all, the California Green Building Standards Code (CALGreen). In fact, it's the first thermostatic fitting that does.

But don't think of it as a water-conservation fitting. It's simply a StyleTherm model that accommodates two applications for those who use only one application at a time. Just toggle between applications. And while pressure balance systems only allow water flow that's all on or all off, StyleTherm gives you volume control for each device.

StyleTherm 1/2" - Venice 47 Series (With two-way diverter) TO-THIL-47

StyleTherm 1/2" - Montara 66 Series (With two-way diverter) TO-THII-66

StyleTherm 1/2" - Avalon 62 Series (With two-way diverter) TO-THCIL-62

Ideal for secondary bathrooms with a compact, single-use shower or showers subject to water-conservation standards.