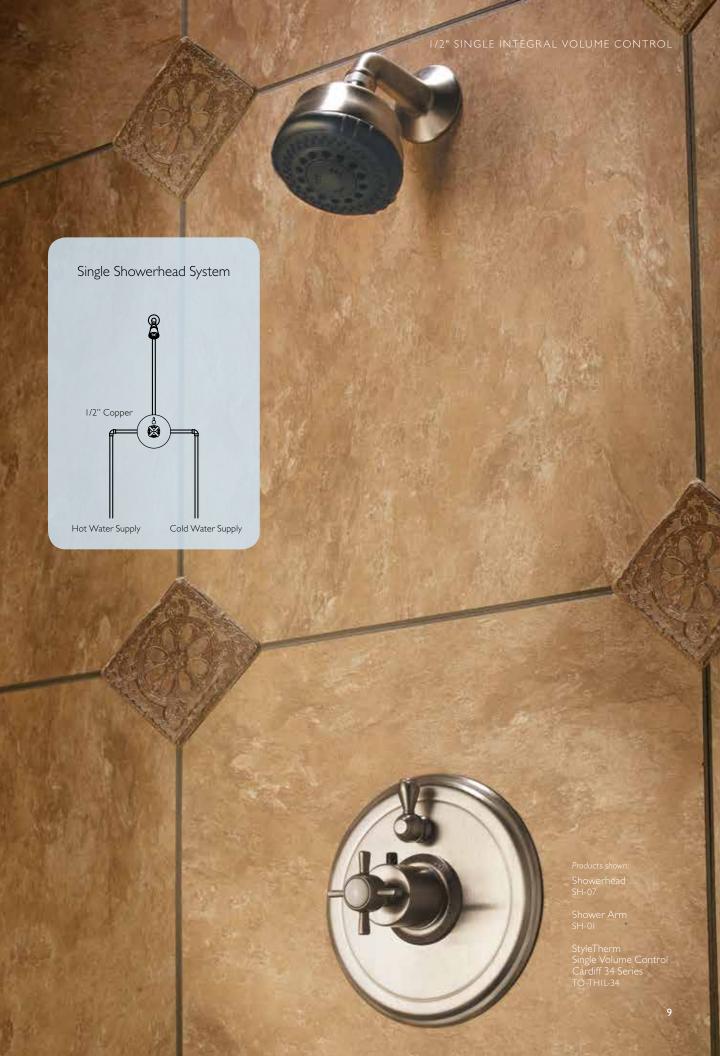

CE VII IDE

Integral Volume Control for shower\*, controls water flow from a trickle to full flow.

Temperature Safety Button Prevents accidental scalding. You cannot exceed 100 degrees F

Integral Volume Control for second device controls water flow from a trickle to full flow.

Products shown: Showerhead SH-07, Shower Arm SH-01, Slidebar With Handshower 9129.20-34, StyleTherm Dual Volume Control -Cardiff 34 Series - TO-TH2L-34

Choose the applications you want.

Showerheads - p.12