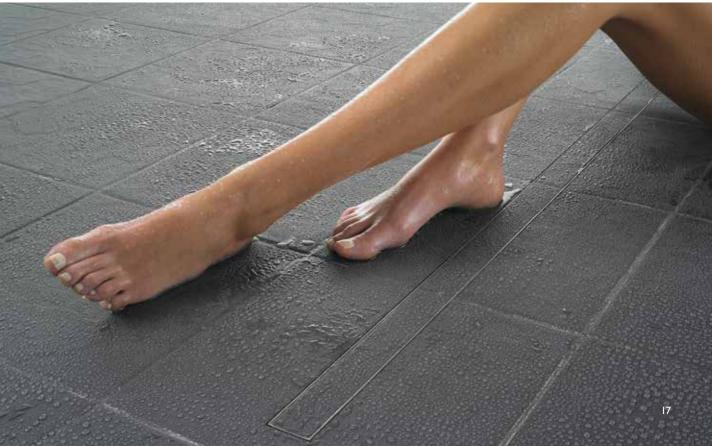

### The fine line of elegance.

Imagine a shower drain that's so sleek, clean and elegant that droplets from the shower flow sensuously until they disappear into a barely visible line in the floor. Introducing CeraLine® from the makers of StyleDrain.® CeraLine is a high capacity drain system that allows the creation of a curbless, fully accessible shower. Now available in North America, CeraLine is recognized throughout Europe for its beautiful, minimalist style. Winner of many international and American design awards, it's offered in three trim styles and six finishes.

Cheap imitations are flooding the market. But CeraLine stands alone as the finest line in contemporary showers drains. In quality and design, there's only one CeraLine.

www.californiafaucets.com