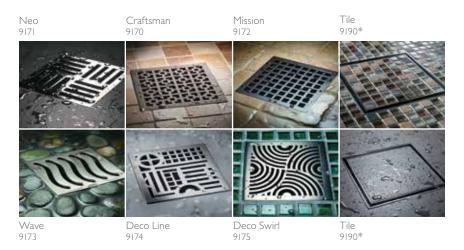

## StyleDrain®

The original, luxury drain.

Tile 9190\*

Problem: You create the ultimate shower with elegant tile and luxurious fittings. But you're forced to finish the design with a flimsy drain or an industrial grate. It's like pairing athletic shoes with an evening gown—the spell is broken.

Solution: StyleDrain.®

StyleDrain is the only decorative shower drain system of its kind. Made of solid, forged brass, this patented design features 30 custom finishes to match any fitting. With no visible screws, it's easy on the eyes and feet. And though cheap imitations are beginning to appear, StyleDrain is the original and best drain system of its kind.

Because StyleDrain can accommodate high-volume water flow, it's also ideal for multiple-head showers, patios, atriums or any other wet floor application. It's the ideal finishing touch to any design.