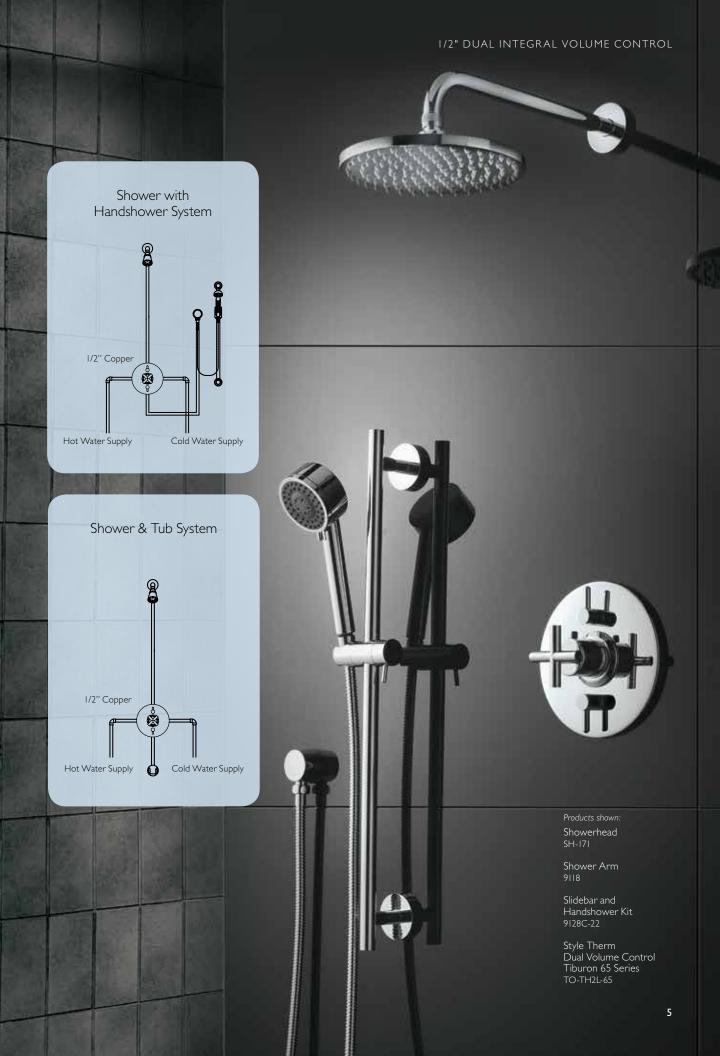

# StyleTherm<sup>®</sup> 1/2" Dual Integral Volume Control System

Our Dual Integral Volume Control models have a high flow rate and independent water volume controls that allow you to operate up to two shower applications simultaneously or independently with no temperature variation or loss of flow rate.

StyleTherm 1/2" - Venice 47 Series (With dual volume controls) TO-TH2L-47

StyleTherm 1/2" - Montara 66 Series (With dual volume controls) TO-TH2L-66

StyleTherm 1/2" - Avalon 62 Series (With dual volume controls) TO-THC2L-62

Ideal for guest bathrooms or showers used by children or the elderly where a handheld shower is desirable.