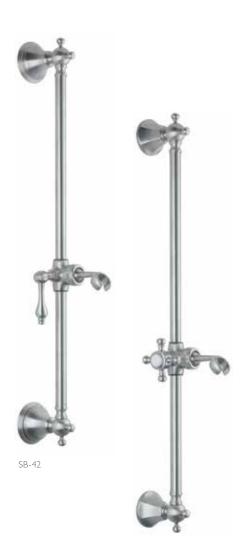

### Shower Arms

Products shown: StyleTherm Single Volume Control Humboldt 67 Series TO-THCIL-67, Shower Head SH-I12-SN, Shower Column 9150-SN

Contemporary Ceiling Shower Arm 9116 (Available in multiple lengths)