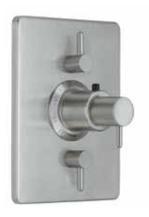

# StyleTherm<sup>®</sup> 1/2" Dual Integral Volume Control System

Our Dual Integral Volume Control models have a high flow rate and independent water volume controls that allow you to operate up to two shower applications simultaneously or independently with no temperature variation or loss of flow rate.

StyleTherm 1/2" - Venice 47 Series (With dual volume controls) TO-TH2L-47

StyleTherm 1/2" - Montara 66 Series (With dual volume controls) TO-TH2L-66

StyleTherm 1/2" - Avalon 62 Series (With dual volume controls) TO-THC2L-62

Ideal for guest bathrooms or showers used by children or the elderly where a handheld shower is desirable.