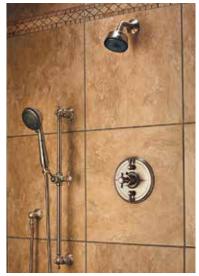

Products shown: Showerhead SH-07, Shower Arm SH-01, Slidebar With Handshower 9129.20-34, StyleTherm Dual Volume Control -Cardiff 34 Series - TO-TH2L-34

Choose the applications you want.

Showerheads - p.12