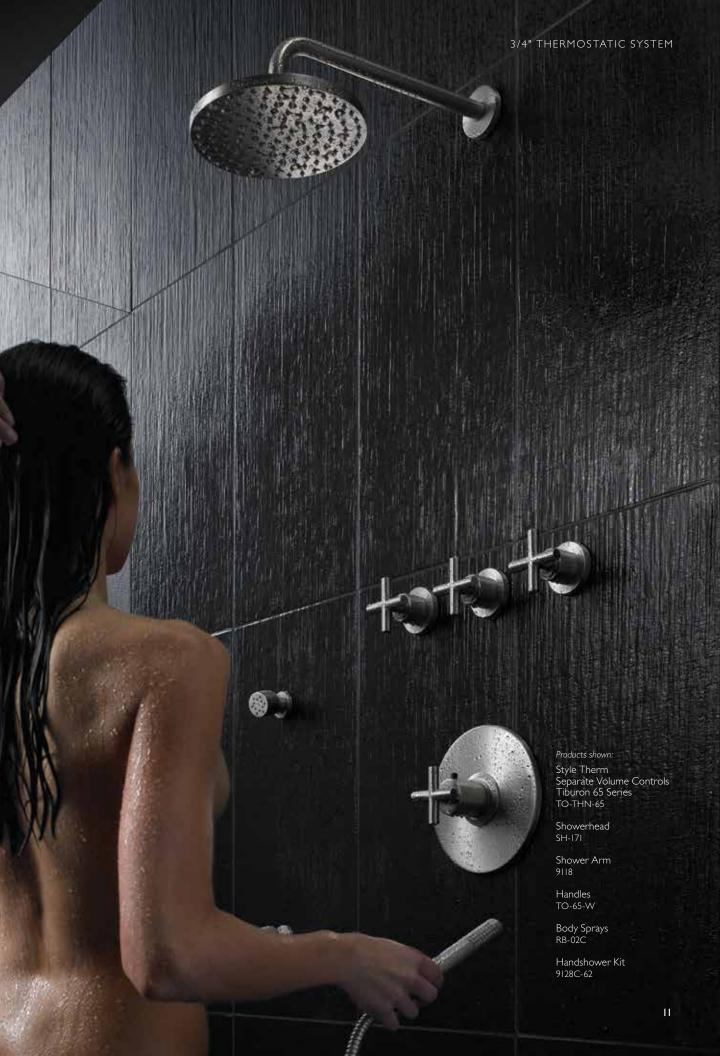

# StyleTherm<sup>®</sup> 3/4" Thermostatic System

Ideal for your luxury master bath, this model accommodates multiple shower applications simultaneously, each with its own independent volume control (see photo). You can enjoy a rain showerhead, body spray and hand-held spray all at once, two at once or just one. It offers the greatest flexibility and allows you to create an ideal, customized shower experience.

StyleTherm 3/4" - Venice 47 Series (Requires separate volume controls) TO-THN-47

StyleTherm 3/4" - Montara 66 Series (Requires separate volume controls) TO-THN-66

StyleTherm 3/4" - Avalon 62 Series (Requires separate volume controls) TO-THCN-62

Ideal for luxury master bathroom showers with a variety of shower applications installed. Volume control handles on the wall control water flow for separate applications.