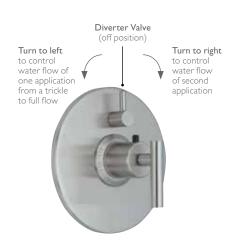

CE VII IDE

Integral Volume Control for shower\*, controls water flow from a trickle to full flow.

Temperature Safety Button Prevents accidental scalding. You cannot exceed 100 degrees F

Integral Volume Control for second device controls water flow from a trickle to full flow.