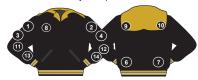

#### Chenille Patch Locations

Female jacket patch locations

## SEWING CHARGES FOR PATCHES

Sleeve locations 1,2,3,4 - add \$15 per patch (wool); \$20 per patch (leather). Sleeve locations 11, 12,13, 14 - add \$20 per patch (wool) \$30 per patch (leather). Locations 6, 7, 8, 9, 10 add \$7.