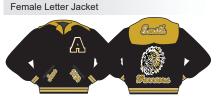

Jacket shown with CHENILLE PREMIUM upgrade (first name, last name, year, mascot, and mascot name)

Jacket shown with CHENILLE PREMIUM package.

Style Number: 5300 Sizes: XS - 3XL Jacket Price (BLANK): \$179.95 Add \$15 for 2XL Add \$30 for 3XL

Hood color Add 2" to sleeve & body length - \$15

Add leather sleeves \$30

| Size  | Chest | Sleeve | Body Length |
|-------|-------|--------|-------------|
| XS    | 31/33 | 23     | 24.5        |
| S     | 33/35 | 24     | 25.25       |
| М     | 36/38 | 24     | 26          |
| L     | 38/40 | 25     | 26.75       |
| XL    | 41/43 | 25     | 27.5        |
| 2XL   | 44/46 | 26     | 28.25       |
| 2 V I | 47/40 | 07     | 00.75       |