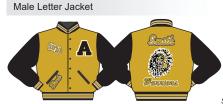

#### ALL PRICING SUBJECT TO CHANGE

Style Number: 5101 Sizes: S - 3XL Jacket Price (BLANK): \$209.95 Add \$15 for 2XL: Add \$30 for 3XL

Add 2" to sleeve & body length - \$15

Sizes up to 6x Available, Call for pricing.

| Size | Chest | Sleeve | Body Length |
|------|-------|--------|-------------|
| s    | 34/36 | 26     | 26.5        |
| М    | 38/40 | 26     | 27          |
| L    | 42/44 | 27     | 27.5        |
| XL   | 46/48 | 27     | 28          |
| 2XL  | 50/52 | 28     | 28.5        |
| 3XL  | 54/56 | 28     | 28.5        |