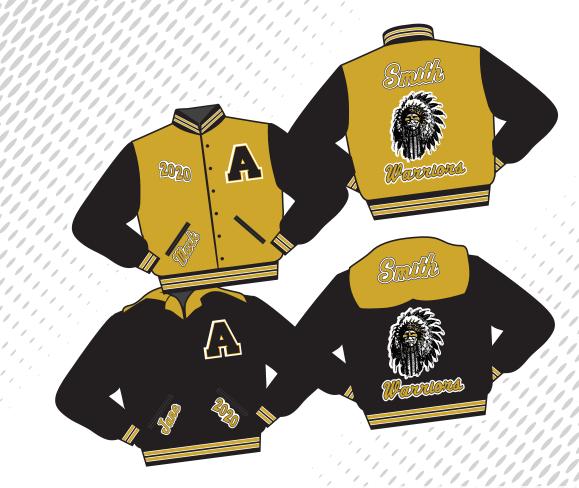

Jacket shown with CHENILLE PREMIUM upgrade (first name, last name, year, mascot, and mascot name)

Jacket shown with CHENILLE PREMIUM package.

Style Number: 5300 Sizes: XS - 3XL Jacket Price (BLANK): \$179.95 Add \$15 for 2XL Add \$30 for 3XL

#### Chenille Standard Package

Graduating year First name on front

Last name on back

Package includes (as shown): Graduating year below left pocket Name below right pocket Name on back

Price: \$74.95 Regular Price: \$90.00

Mail in your letter and we will sew it on for NO CHARGE

| Qty |  |
|-----|--|

Chenille Premium Package

Package includes (as shown): Graduating year below left pocket
First name below right pocket

Last name on back \*Text or mascot name on back \*\*Mascot on back

## Price: \$144.95

| egular Price: \$160.00 Q | t |
|--------------------------|---|
|--------------------------|---|

|                     | name if text not included.  nless mascot 'B' is checked. Check box for mascot 'B' |
|---------------------|-----------------------------------------------------------------------------------|
| Graduating year     |                                                                                   |
| First name on front |                                                                                   |
| Last name on back   |                                                                                   |
| Text on lower back  |                                                                                   |