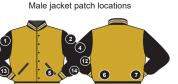

## SEWING CHARGES FOR PATCHES

Sleeve locations 1,2,3,4 - add \$15 per patch (wool); \$20 per patch (leather). Sleeve locations 11, 12,13, 14 - add \$20 per patch (wool) \$30 per patch (leather). Locations 6, 7, 8, 9, 10 add \$7.