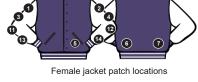

Price: \$144.95

Male jacket patch locations

Chenille Patch Locations

Graduating year First name on front Last name on back Mail in your letter and we will sew it on for NO CHARGE