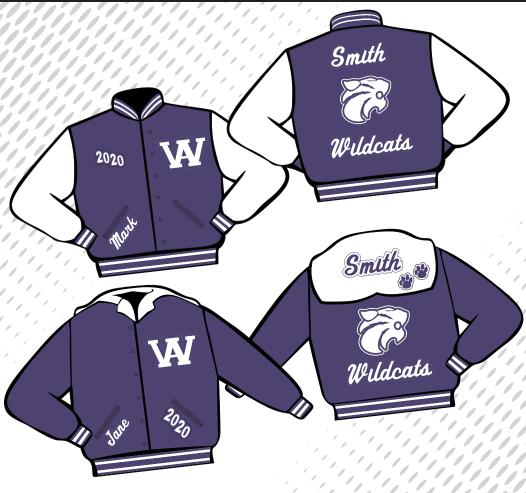

#### Chenille Standard Package

Jacket shown with CHENILLE PREMIUM package.

Female Letter Jacket

W

Package includes (as shown): Graduating year below left pocket Name below right pocket Name on back

Price: \$74.95 Regular Price: \$90.00

| Ott |  |
|-----|--|
| Qty |  |
|     |  |

Chenille Premium Package

Graduating year

First name on front

Last name on back

\*Text on lower back

Package includes (as shown): Graduating year below left pocket
First name below right pocket Last name on back \*Text or mascot name on back \*\*Mascot on back

Price: \$144.95

Male jacket patch locations

Chenille Patch Locations

Graduating year First name on front Last name on back Mail in your letter and we will sew it on for NO CHARGE