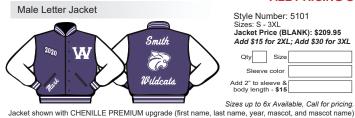

### ALL PRICING SUBJECT TO CHANGE

Style Number: 5101 Sizes: S - 3XL Jacket Price (BLANK): \$209.95 Add \$15 for 2XL: Add \$30 for 3XL

Add 2" to sleeve & body length - \$15

Sizes up to 6x Available, Call for pricing.