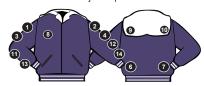

Price: \$144.95

Male jacket patch locations

Chenille Patch Locations

Graduating year First name on front Last name on back Mail in your letter and we will sew it on for NO CHARGE

## SEWING CHARGES FOR PATCHES

Sleeve locations 1,2,3,4 - add \$15 per patch (wool); \$20 per patch (leather). Sleeve locations 11, 12,13, 14 - add \$20 per patch (wool) \$30 per patch (leather). Locations 6, 7, 8, 9, 10 add \$7.