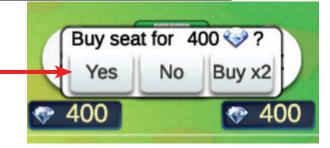

# If you don't have enough Diamonds you will not be seated. Skip to STEP 6

You are seated. if you see a LEAVE button over your name. If you would like to leave press the

A. LEAVE button and you will 'stand up' and can pick a different seat.

**NOTE:** Diamonds will not be deducted from your Diamond wallet until the game starts.

Wait for the game to start. Make sure you are signed in before the games starts.

Β.

**NOTE:** Remember a direct link will take you directly to the seating area for a specific game.