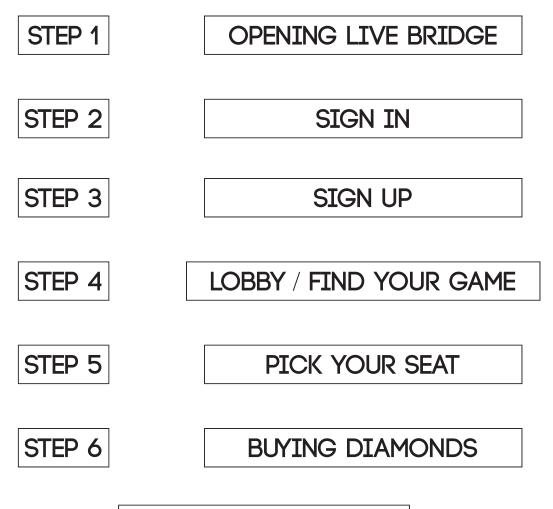

# LIVE BRIDGE USER GUIDE IN THIS PDF YOU WILL FIND:

ZOOM LINK

THIS ZOOM LINK WILL TAKE YOU TO OUR Q & A SESSIONS HELD EVERYDAY AT 09:00 EST

THIS ICON WILL TAKE O YOU TO THE LIVE BRIDGE WEBSITE

Α.

### OPEN LIVE BRIDGE

#### LIVE BRIDGE ONLINE > Index ×

William Wheeler <worldclasssignature@gmail.com>

Charles X 007 is inviting you to a scheduled Bridge Game Game: Bridge21 Games for our Class Time: 11/9/2022 02:00 Click here to join or register early https://app.lbo.livebridge.online/game-prod/auth/game-link.html?competitiveId=245

LIVE BRIDGE ONLINE

B. You can enter the game via 'livebridge.online"

You can click on the email link sent from your

There are several methods you can use to open

club or friends and SKIP TO STEP 5

LIVE BRIDGE ONLINE. Here are three:

C. You can also open the app on your device by pressing the APP icon

STEP 2

Pressing any of the three options in STEP 1 will bring you to the SIGN IN screen. You will see one of these two options:

A. PRESS TO START

#### NOTE: if you see PRESS TO START skip to STEP 5 If not STEP 3 is for you :)

A. PRESS the log in method you want: (You only need to press one method)

**PRESS to START** 

f Sign in with Facebook

Sign in with Twitter

# Sign in with Email is the most common method used to sign in for the first time.

A. PRESS the orange 'Sign in with Email' button

🔀 Sign in with Email

Login with E-mail

Login

ign in with Emai

WILLT GOUGIC

Forget password

# LOBBY / FIND YOUR GAME

This is the LOBBY

NOTE: If you pressed a 'Direct Bridge Link' you will be in the Seating Area Skip to STEP 5.

A. Press CLUBS

B. Pick the Club area you would like to play at 🔘

**C.** Pick the Club game you would like to play

### PICK YOUR SEAT

#### Pick your seat

STEP 5

 You can sit anywhere there is a white circle (these are seats)

A seat marked PAID means that the person O sitting at this table has paid for two seats.

A seat marked SIT means this is a vacant seat that you can sit at.

STEP 6

## BUYING DIAMONDS

When you press YES and you don't have enough Diamonds You will see a pop up.

A. This is the pop up you will see if you don't have enough Diamonds to pay for a seat.

**B.** Press YES to buy Diamonds in the MALL.