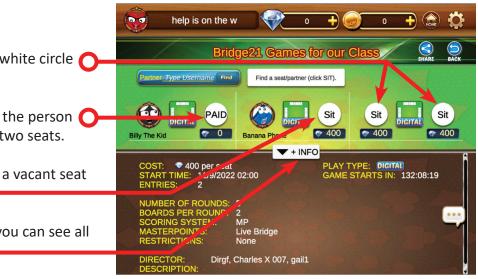

### PICK YOUR SEAT

#### Pick your seat

STEP 5

 You can sit anywhere there is a white circle (these are seats)

A seat marked PAID means that the person O sitting at this table has paid for two seats.

A seat marked SIT means this is a vacant seat that you can sit at.

The info button is pressed and you can see all the game info.

**NOTE:** If a seat is PAID for then the person who paid for the seat will get a pop up message to approve you as their partner.

# If you don't have enough Diamonds you will not be seated. Skip to STEP 6

You are seated. if you see a LEAVE button over your name. If you would like to leave press the

A. LEAVE button and you will 'stand up' and can pick a different seat.

**NOTE:** Diamonds will not be deducted from your Diamond wallet until the game starts.

Wait for the game to start. Make sure you are signed in before the games starts.

Β.

**NOTE:** Remember a direct link will take you directly to the seating area for a specific game.