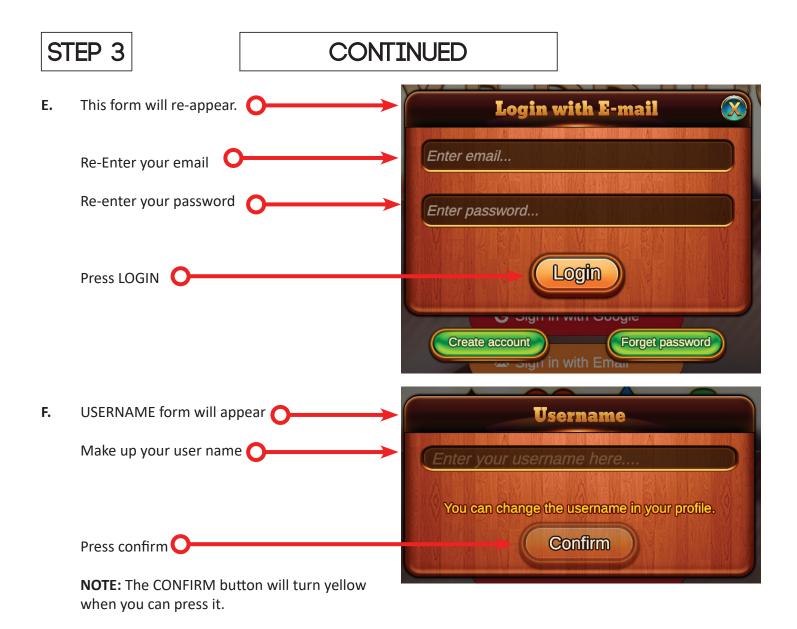

Enter email...

Enter password...

Create account

**B.** This form will appear.

**C.** As a new LIVE BRIDGE ONLINE player, press the CREATE ACCOUNT button to create your or account, and attach the account to your email.

D. This form will appear.
 Enter your email
 Make up a password
 Re-enter the same password
 Press CREATE

STEP 4