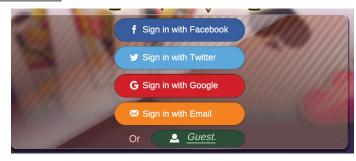

#### NOTE: if you see PRESS TO START skip to STEP 5 If not STEP 3 is for you :)

A. PRESS the log in method you want: (You only need to press one method)

**PRESS to START** 

f Sign in with Facebook

Sign in with Twitter

G Sign in with Google

🔀 Sign in with Email

🚨 Guest.

5. Or