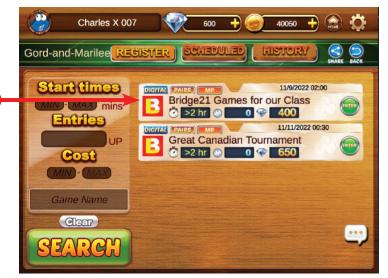

**NOTE:** Here you see two games. There are dates and a search bar if you don't see the game you are looking for.

You can also scroll up and down if there are more games listed.