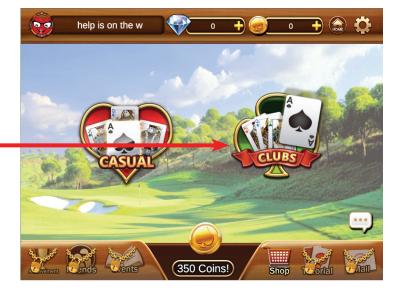

# LOBBY / FIND YOUR GAME

This is the LOBBY

NOTE: If you pressed a 'Direct Bridge Link' you will be in the Seating Area Skip to STEP 5.

A. Press CLUBS

B. Pick the Club area you would like to play at 🔘

**C.** Pick the Club game you would like to play