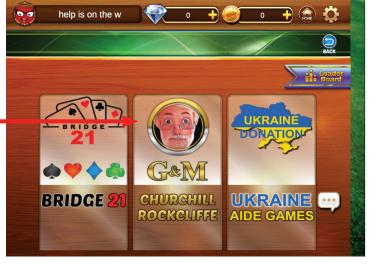

# LOBBY / FIND YOUR GAME

This is the LOBBY

NOTE: If you pressed a 'Direct Bridge Link' you will be in the Seating Area Skip to STEP 5.

A. Press CLUBS

B. Pick the Club area you would like to play at 🔘

**C.** Pick the Club game you would like to play

**NOTE:** Here you see two games. There are dates and a search bar if you don't see the game you are looking for.

You can also scroll up and down if there are more games listed.