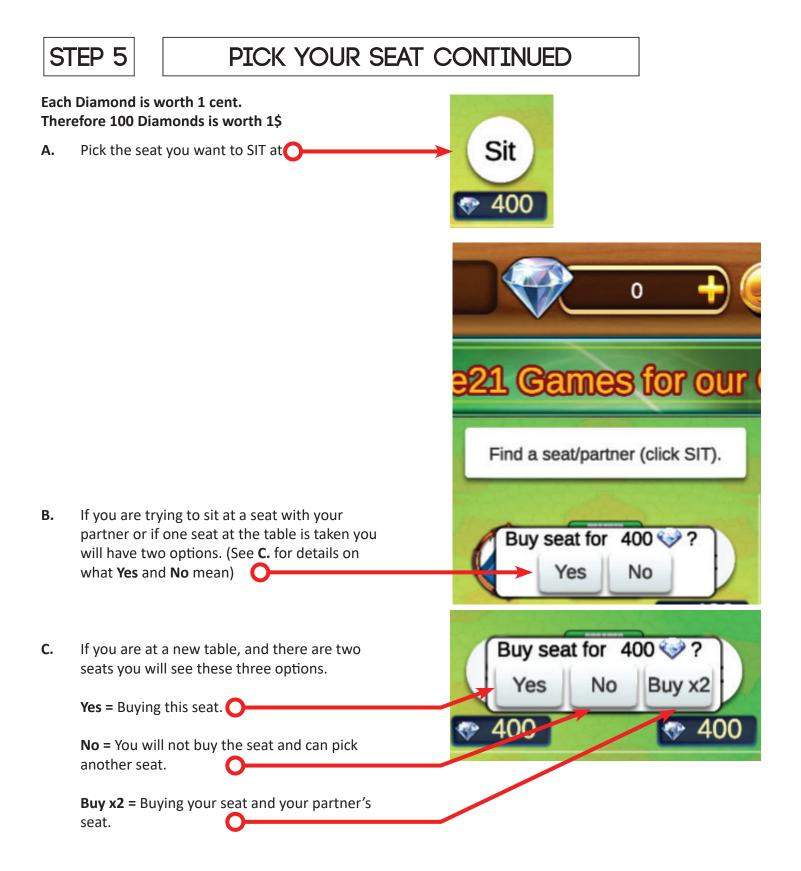

#### Pick your seat

STEP 5

 You can sit anywhere there is a white circle (these are seats)

A seat marked PAID means that the person O sitting at this table has paid for two seats.

A seat marked SIT means this is a vacant seat that you can sit at.

The info button is pressed and you can see all the game info.

**NOTE:** If a seat is PAID for then the person who paid for the seat will get a pop up message to approve you as their partner.

# If you don't have enough Diamonds you will not be seated. Skip to STEP 6

You are seated. if you see a LEAVE button over your name. If you would like to leave press the

A. LEAVE button and you will 'stand up' and can pick a different seat.

**NOTE:** Diamonds will not be deducted from your Diamond wallet until the game starts.

Wait for the game to start. Make sure you are signed in before the games starts.

Β.

**NOTE:** Remember a direct link will take you directly to the seating area for a specific game.