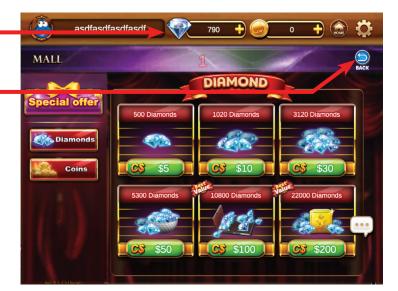

## BUYING DIAMONDS CONTINUED

|    |                                                                      | 😨 Fred a stare 💎 300 + 🥥 4500 + 🍙 🔅                                                                                                                                                                                                                                                                                                                                                                                                                                                                                                                                                                                                                                                                                                                                                                                                                                                                                                                                                                                                                                                                                                                                                                                                                                                                                                                                                                                                                                                                                                                                                                                                                                                                                                                                                                                                                                                                                                                                                                                                                                                                     |
|----|----------------------------------------------------------------------|---------------------------------------------------------------------------------------------------------------------------------------------------------------------------------------------------------------------------------------------------------------------------------------------------------------------------------------------------------------------------------------------------------------------------------------------------------------------------------------------------------------------------------------------------------------------------------------------------------------------------------------------------------------------------------------------------------------------------------------------------------------------------------------------------------------------------------------------------------------------------------------------------------------------------------------------------------------------------------------------------------------------------------------------------------------------------------------------------------------------------------------------------------------------------------------------------------------------------------------------------------------------------------------------------------------------------------------------------------------------------------------------------------------------------------------------------------------------------------------------------------------------------------------------------------------------------------------------------------------------------------------------------------------------------------------------------------------------------------------------------------------------------------------------------------------------------------------------------------------------------------------------------------------------------------------------------------------------------------------------------------------------------------------------------------------------------------------------------------|
| C. | This is the MALL O                                                   | MALL                                                                                                                                                                                                                                                                                                                                                                                                                                                                                                                                                                                                                                                                                                                                                                                                                                                                                                                                                                                                                                                                                                                                                                                                                                                                                                                                                                                                                                                                                                                                                                                                                                                                                                                                                                                                                                                                                                                                                                                                                                                                                                    |
|    |                                                                      | Special offer 500 Diamonds 1020 Diamonds 3120 Diamonds                                                                                                                                                                                                                                                                                                                                                                                                                                                                                                                                                                                                                                                                                                                                                                                                                                                                                                                                                                                                                                                                                                                                                                                                                                                                                                                                                                                                                                                                                                                                                                                                                                                                                                                                                                                                                                                                                                                                                                                                                                                  |
| D. | Select the Diamonds amount you would like to purchase.               | Image: Constraint of the second sec |
|    | NOTE: 1 Diamonds = 1 cent<br>100 Diamonds = 1 dollar                 | 5300 Diamonds 10800 Diamonds 22000 Diamonds                                                                                                                                                                                                                                                                                                                                                                                                                                                                                                                                                                                                                                                                                                                                                                                                                                                                                                                                                                                                                                                                                                                                                                                                                                                                                                                                                                                                                                                                                                                                                                                                                                                                                                                                                                                                                                                                                                                                                                                                                                                             |
|    | <b>NOTE:</b> Buying more Diamonds will give you 10% more in value.   |                                                                                                                                                                                                                                                                                                                                                                                                                                                                                                                                                                                                                                                                                                                                                                                                                                                                                                                                                                                                                                                                                                                                                                                                                                                                                                                                                                                                                                                                                                                                                                                                                                                                                                                                                                                                                                                                                                                                                                                                                                                                                                         |
| E. | You are entering PAYPAL's purchasing area.                           |                                                                                                                                                                                                                                                                                                                                                                                                                                                                                                                                                                                                                                                                                                                                                                                                                                                                                                                                                                                                                                                                                                                                                                                                                                                                                                                                                                                                                                                                                                                                                                                                                                                                                                                                                                                                                                                                                                                                                                                                                                                                                                         |
|    | Here you are being asked to confirm what you want to buy.            | You will buy 500 Diamonds (5 CAD)                                                                                                                                                                                                                                                                                                                                                                                                                                                                                                                                                                                                                                                                                                                                                                                                                                                                                                                                                                                                                                                                                                                                                                                                                                                                                                                                                                                                                                                                                                                                                                                                                                                                                                                                                                                                                                                                                                                                                                                                                                                                       |
|    | Press Go to Pay O                                                    | Go to Pay                                                                                                                                                                                                                                                                                                                                                                                                                                                                                                                                                                                                                                                                                                                                                                                                                                                                                                                                                                                                                                                                                                                                                                                                                                                                                                                                                                                                                                                                                                                                                                                                                                                                                                                                                                                                                                                                                                                                                                                                                                                                                               |
| F. | Here you are being asked to select Paypal or<br>Debit or Credit Card |                                                                                                                                                                                                                                                                                                                                                                                                                                                                                                                                                                                                                                                                                                                                                                                                                                                                                                                                                                                                                                                                                                                                                                                                                                                                                                                                                                                                                                                                                                                                                                                                                                                                                                                                                                                                                                                                                                                                                                                                                                                                                                         |
|    | I am selecting Debit or Credit Card in this                          | PayPal                                                                                                                                                                                                                                                                                                                                                                                                                                                                                                                                                                                                                                                                                                                                                                                                                                                                                                                                                                                                                                                                                                                                                                                                                                                                                                                                                                                                                                                                                                                                                                                                                                                                                                                                                                                                                                                                                                                                                                                                                                                                                                  |
|    | example.                                                             | Debit or Credit Card                                                                                                                                                                                                                                                                                                                                                                                                                                                                                                                                                                                                                                                                                                                                                                                                                                                                                                                                                                                                                                                                                                                                                                                                                                                                                                                                                                                                                                                                                                                                                                                                                                                                                                                                                                                                                                                                                                                                                                                                                                                                                    |
|    |                                                                      | Powered by <b>PayPal</b>                                                                                                                                                                                                                                                                                                                                                                                                                                                                                                                                                                                                                                                                                                                                                                                                                                                                                                                                                                                                                                                                                                                                                                                                                                                                                                                                                                                                                                                                                                                                                                                                                                                                                                                                                                                                                                                                                                                                                                                                                                                                                |
|    |                                                                      | Cancel                                                                                                                                                                                                                                                                                                                                                                                                                                                                                                                                                                                                                                                                                                                                                                                                                                                                                                                                                                                                                                                                                                                                                                                                                                                                                                                                                                                                                                                                                                                                                                                                                                                                                                                                                                                                                                                                                                                                                                                                                                                                                                  |